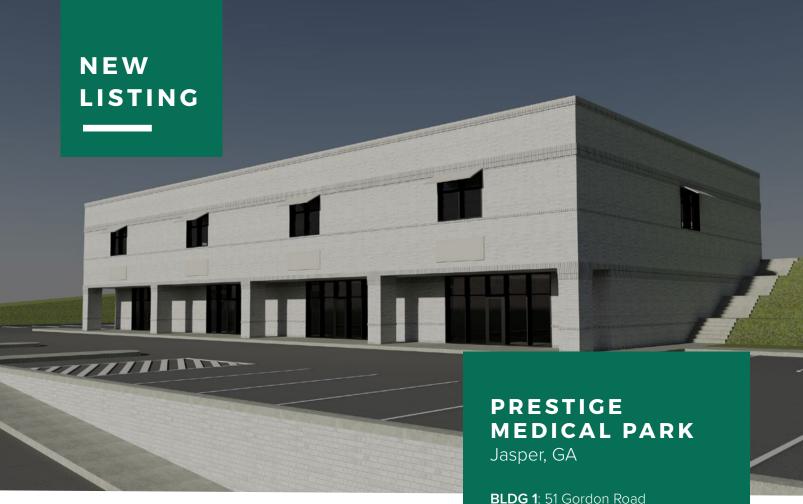

# **NOW PRE-LEASING**

16,000 SF Medical/ Retail Building close to Piedmont Hospital

www.lincolnharrishealthcare.com

BLDG 1: 51 Gordon Road BLDG 2: 49 Gordon Road

BLDG 3: 1076 West Church Street

Medical Building Three is a twostory, 16,000 SF retail/medical building located in Prestige Medical Park. Medical Buildings One and Two are fully-occupied.

# PRESTIGE MEDICAL PARK BLDG 3

1067 West Church Street, Jasper, GA

# Features

- Modern design all brick building
- First floor to be retail space with direct entrance from Hwy 53
- Second floor space is also accessible from parking lot
- Four 2,000 SF retail suites with glass front entrance
- Two 4,000 SF medical offices with glass front entrance Second floor to be professional office space that will face medical office
- 19-acre commercial park that is currently in phase three of development