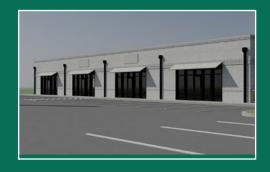

# Features

- Modern design all brick building
- First floor to be retail space with direct entrance from Hwy 53
- Second floor space is also accessible from parking lot
- Four 2,000 SF retail suites with glass front entrance
- Two 4,000 SF medical offices with glass front entrance Second floor to be professional office space that will face medical office
- 19-acre commercial park that is currently in phase three of development

# PRESTIGE MEDICAL PARK BLDG 3

1067 West Church Street, Jasper, GA