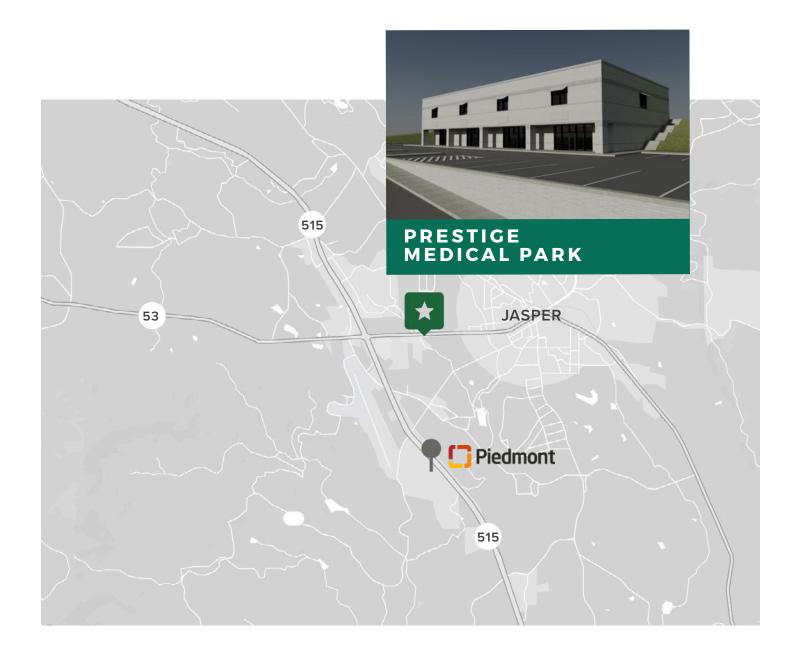

# **NOW PRE-LEASING**

16,000 SF Medical/ Retail Building close to Piedmont Hospital

www.lincolnharrishealthcare.com

BLDG 1: 51 Gordon Road BLDG 2: 49 Gordon Road

BLDG 3: 1076 West Church Street

Medical Building Three is a twostory, 16,000 SF retail/medical building located in Prestige Medical Park. Medical Buildings One and Two are fully-occupied.

# PRESTIGE MEDICAL PARK BLDG 3

1067 West Church Street, Jasper, GA