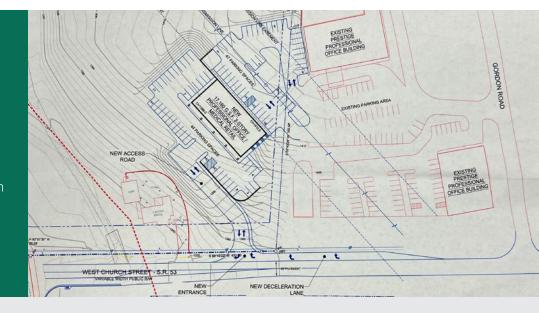

# Features

- Modern design all brick building
- First floor to be retail space with direct entrance from Hwy 53
- Second floor space is also accessible from parking lot
- Four 2,000 SF retail suites with glass front entrance
- Two 4,000 SF medical offices with glass front entrance Second floor to be professional office space that will face medical office
- 19-acre commercial park that is currently in phase three of development

# PHASE 3

PURPOSE: Retail/Medical

**SIZE:** 16,000 SF

**STATUS:** Start construction in 2022 - design stage, Retail on first floor and Medical on second floor.