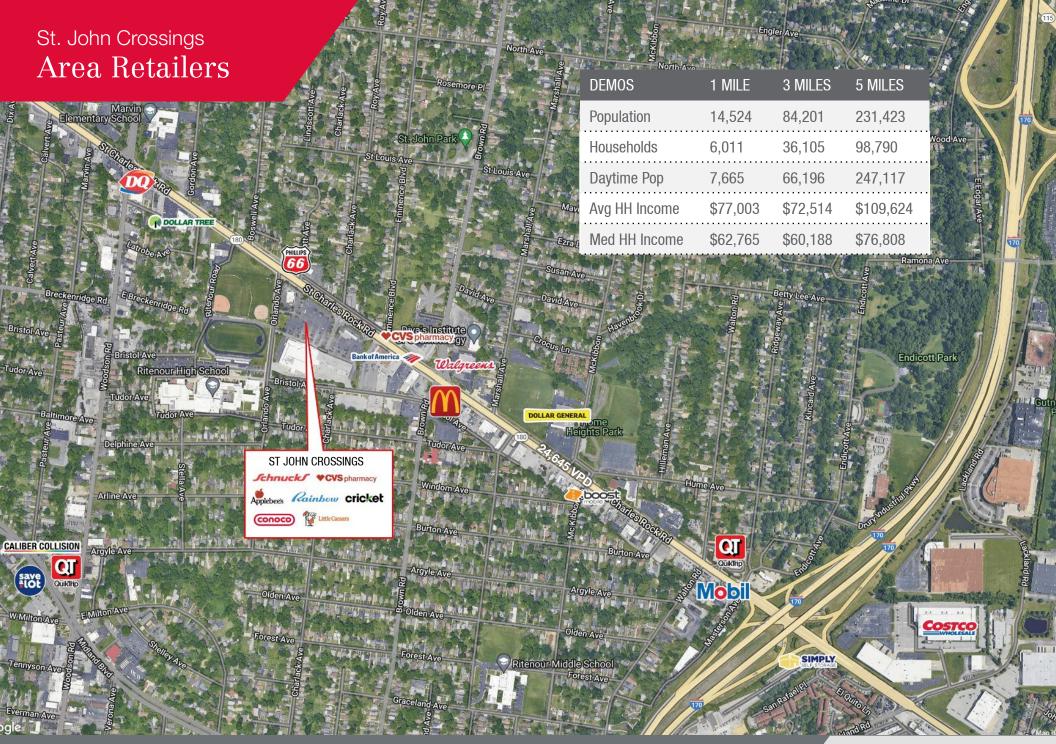

#### **Property Features**

- Endcap available with possible pick-up window
- Small shop space available from 1,400 2,800 SF
- Located in a grocery-anchored shopping center
- Co-tenants include Schnucks, Applebee's, Little Caesar's Pizza, GameStop, Rainbow, Cricket Wireless and more
- Visible to 24,645 vehicles per day with access from a signalized intersection
- Pylon signage available
- Approx. 1.5 miles from I-170
- Adjacent to Ritenour High School with 1,900+ students and 186 staff members