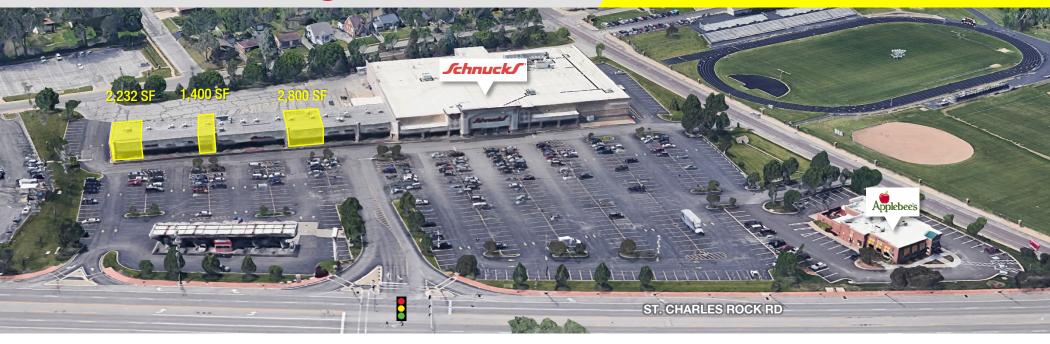

For Lease 1,400 – 2,800 SF Endcap & In-line Retail Shop Space

#### **Property Features**

- Endcap available with possible pick-up window
- Small shop space available from 1,400 2,800 SF
- Located in a grocery-anchored shopping center
- Co-tenants include Schnucks, Applebee's, Little Caesar's Pizza, GameStop, Rainbow, Cricket Wireless and more
- Visible to 24,645 vehicles per day with access from a signalized intersection
- Pylon signage available
- Approx. 1.5 miles from I-170
- Adjacent to Ritenour High School with 1,900+ students and 186 staff members