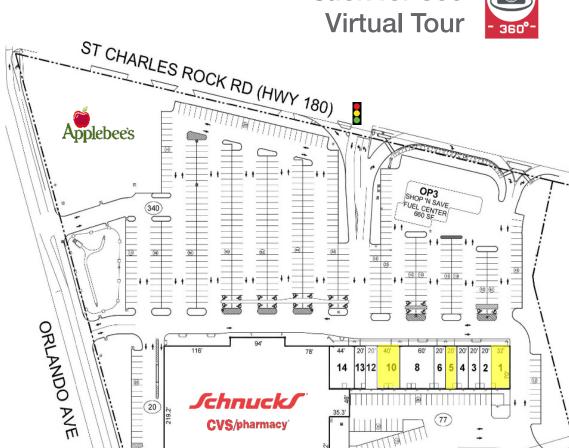

# St. John Crossings Site Plan

Schnucks

CVS/pharmacy

BRISTOL AVE

(20)

14 13 12

CHARLACK

| SUITE | TENANT                | SF     |
|-------|-----------------------|--------|
| 1     | AVAILABLE             | 2,232  |
| 2     | Sun Loan Co           | 1,400  |
| 3     | J Nails               | 1,400  |
| 4     | GameStop              | 1,400  |
| 5     | AVAILABLE             | 1,400  |
| 6     | Green Moon Restaurant | 1,400  |
| 8     | Rainbow               | 4,200  |
| 10    | AVAILABLE             | 2,800* |
| 12    | Cricket Wireless      | 1,400  |
| 13    | Little Caesar's       | 1,400  |
| 14    | Mimi's Beauty         | 3,168  |
|       |                       |        |

\*Divisible into 1,400 SF space