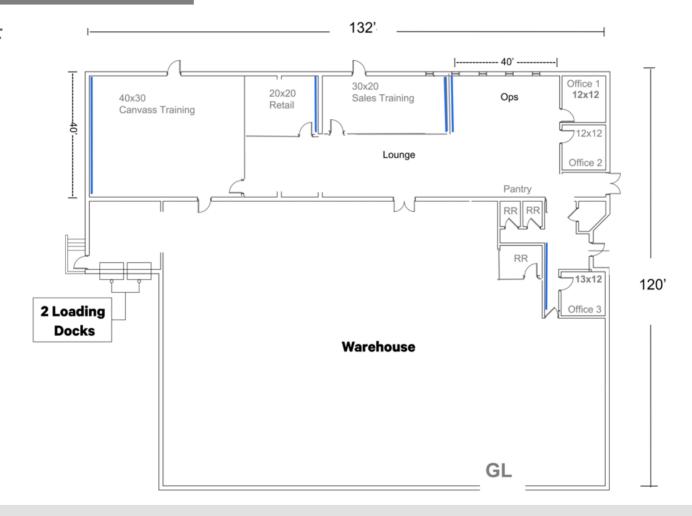

# Building 1 Floor Plan

15,525 SF

For more information, please contact:

Steve Flachbart Senior Vice President 401.443.6576 sflachbart@hayessherry.com 146 Westminster Street, 2<sup>nd</sup> floor Providence, RI 02903 phone: 401 273 1980 www.hayessherry.com