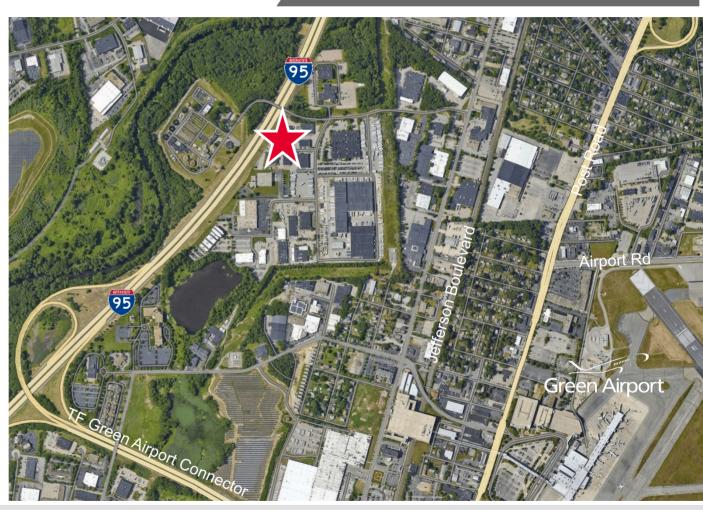

## **Property Highlights**

- · Industrial / Flex Building
- Situated off Interstate 95
- Easy access to Routes 1, 27 and 2
- 15 surface parking spaces

#### **Property Specs**

- 2 Exterior Docks
- 1 Drive In 12'w x 14'h
- 2 Exterior Levelers
- Clear Height Ceiling 16'
- Zoning GI (General Industrial District)