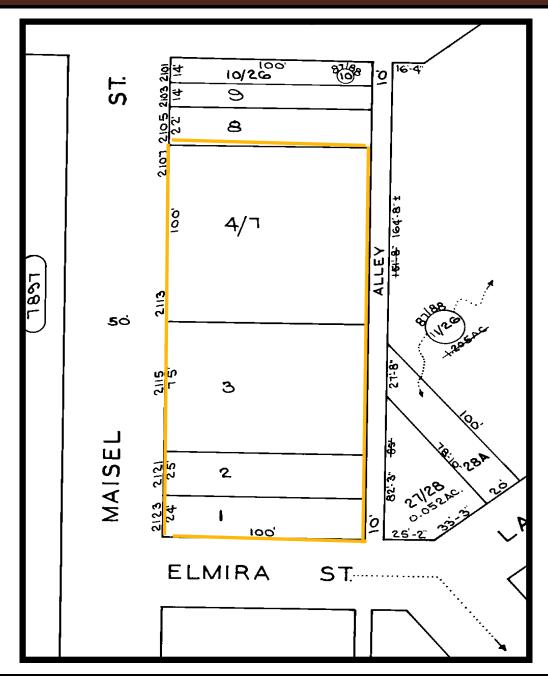

# **Gold And Company**

Commercial Real Estate in the Baltimore Metropolitan Area

#### 2107-2123 Maisel St. Baltimore, MD 21230

Mitch Gold / Jim Chivers Gold And Company, LLC 5601 Newbury St. Baltimore, MD 21209

410.578.1300 (Office) 410.578.0200 (Fax) www.goldcommercial.net