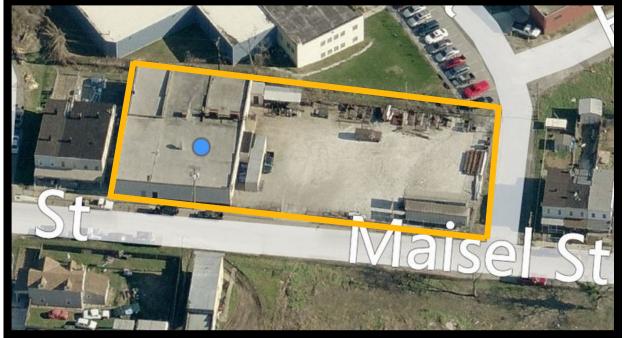

### 2107-2123 Maisel St. Baltimore, MD 21230

## Gold And Company, LLC

5601 Newbury St. Baltimore, MD 21209

Mitch Gold / Jim Chivers Office: 410.578.1300 Fax: 410.578.0200 www.goldcommercial.net

- Industrial Property Available For Sale
- Southwest Baltimore City Location
- · M-3 Zoning
- · +/-7,400 sf
- · Heavy Power-1200 Amps
- 12' Ceiling Height
- 1 Loading Dock
- Fenced Lot
- · Close to I-95
- · Call For More Information