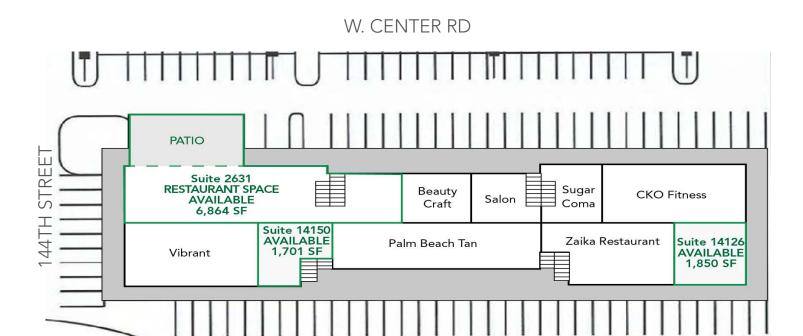

#### **ADDRESS:**

14126 West Center Rd Omaha, NE

#### **AVAILABLE:**

14150: 1,701 SF (Wide Open) 14126: 1,850 SF (Retail)

2631: 6,864 SF (Former Restaurant)

**37.2**MEDIAN AGE

54,500 VEHICLES PER DAY 11,165 EMPLOYEES IN AREA

781
BUSINESSES
IN AREA

**CONTACT LISTING AGENT FOR MORE INFORMATION:** 

Emily Faltys emily@accesscommercial.com C: (402) 992 - 0848

| SUITE | SF    | DETAILS           | RENT       |
|-------|-------|-------------------|------------|
| 14150 | 1,701 | Wide Open Space   | Negotiable |
| 14126 | 1,850 | Retail Space      | Negotiable |
| 2631  | 6,864 | Former Restaurant | Negotiable |