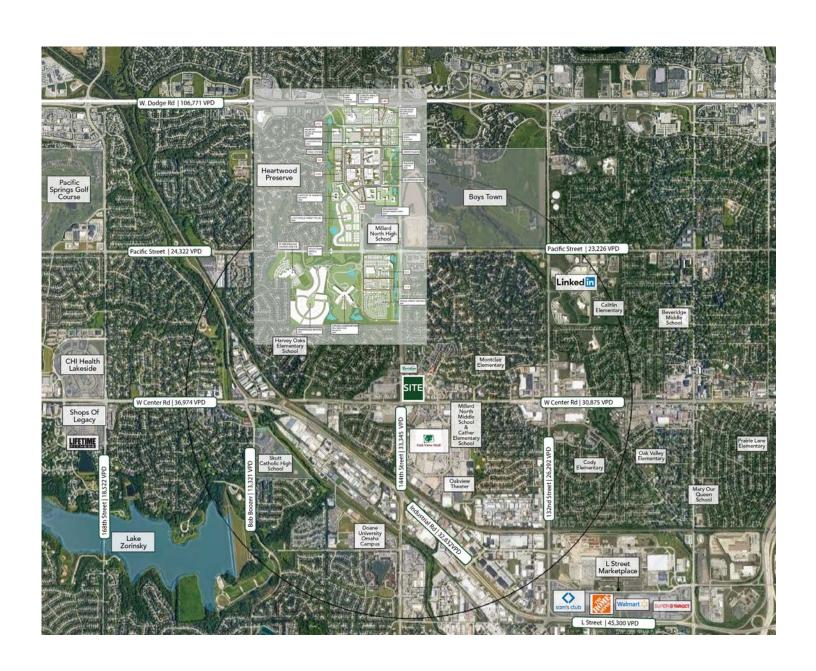

#### **PROPERTY HIGHLIGHTS:**

- Former restaurant's equipment and furniture included
- Located near Oakview Mall, OrthoNebraska Hospital, VASA Fitness and Heartwood Preserve
- Great visibility to high traffic intersection with 144th Street at 33,345 VPD and West Center Rd at 30,875 VPD
- Brand new LED monument sign
- Strong daytime populations
- Ample parking with a great tenant mix and many new anchors to the area