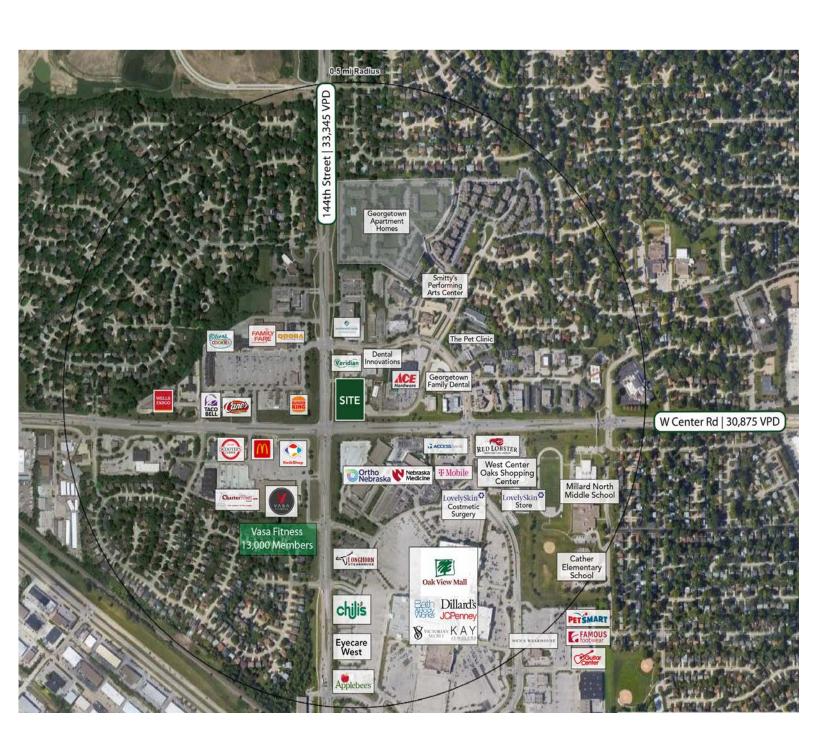

#### **PROPERTY HIGHLIGHTS:**

- Former restaurant's equipment and furniture included
- Located near Oakview Mall, OrthoNebraska Hospital, VASA Fitness and Heartwood Preserve
- Great visibility to high traffic intersection with 144th Street at 33,345 VPD and West Center Rd at 30,875 VPD
- Brand new LED monument sign
- Strong daytime populations
- Ample parking with a great tenant mix and many new anchors to the area

#### **ADDRESS:**

14126 West Center Rd Omaha, NE