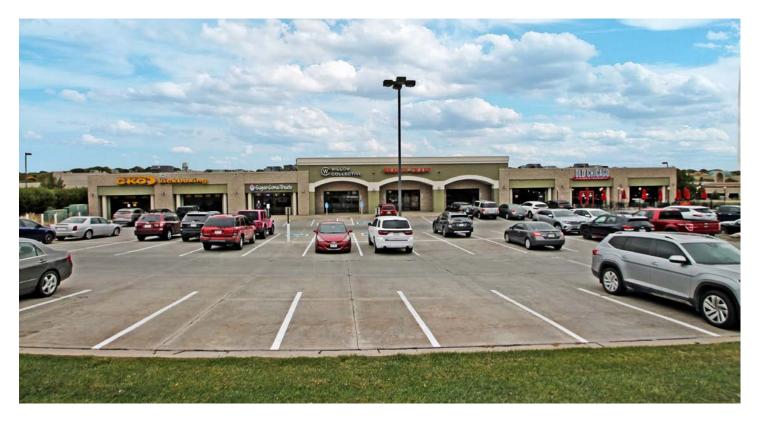

#### **PROPERTY HIGHLIGHTS:**

- Former restaurant's equipment and furniture included
- Located near Oakview Mall, OrthoNebraska Hospital, VASA Fitness and Heartwood Preserve
- Great visibility to high traffic intersection with 144th Street at 33,345 VPD and West Center Rd at 30,875 VPD
- Brand new LED monument sign
- Strong daytime populations
- Ample parking with a great tenant mix and many new anchors to the area

#### **ADDRESS:**

14126 West Center Rd Omaha, NE