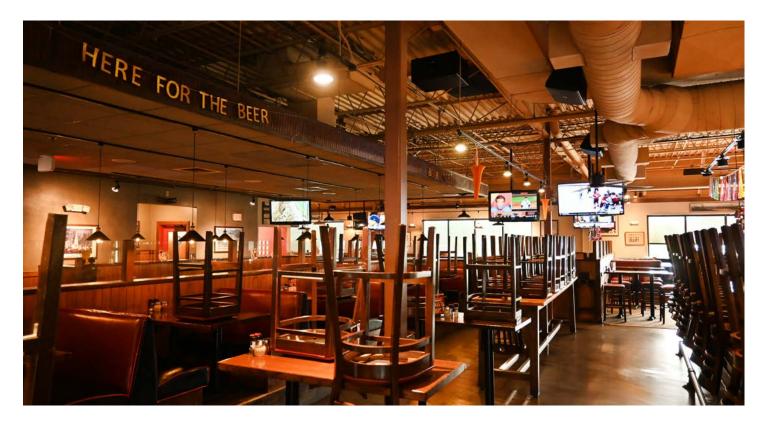

#### **PROPERTY HIGHLIGHTS:**

- Former restaurant's equipment and furniture included
- Located near Oakview Mall, OrthoNebraska Hospital, VASA Fitness and Heartwood Preserve
- Great visibility to high traffic intersection with 144th Street at 33,345 VPD and West Center Rd at 30,875 VPD
- Brand new LED monument sign
- Strong daytime populations
- Ample parking with a great tenant mix and many new anchors to the area

#### **AVAILABLE:**

14150: 1,701 SF (Wide Open) 14126: 1,850 SF (Retail)

2631: 6,864 SF (Former Restaurant)