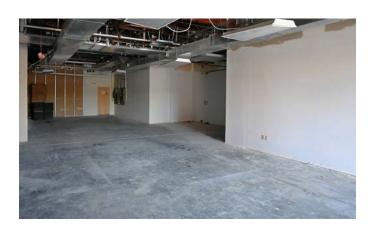

#### **AVAILABLE:**

14150: 1,701 SF (Wide Open) 14126: 1,850 SF (Retail)

2631: 6,864 SF (Former Restaurant)