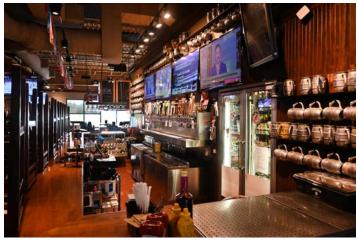

#### **PROPERTY HIGHLIGHTS:**

- Former restaurant's equipment and furniture included
- Located near Oakview Mall, OrthoNebraska Hospital, VASA Fitness and Heartwood Preserve
- Great visibility to high traffic intersection with 144th Street at 33,345 VPD and West Center Rd at 30,875 VPD
- Brand new LED monument sign
- Strong daytime populations
- Ample parking with a great tenant mix and many new anchors to the area

#### **AVAILABLE:**

14150: 1,701 SF (Wide Open) 14126: 1,850 SF (Retail)

2631: 6,864 SF (Former Restaurant)