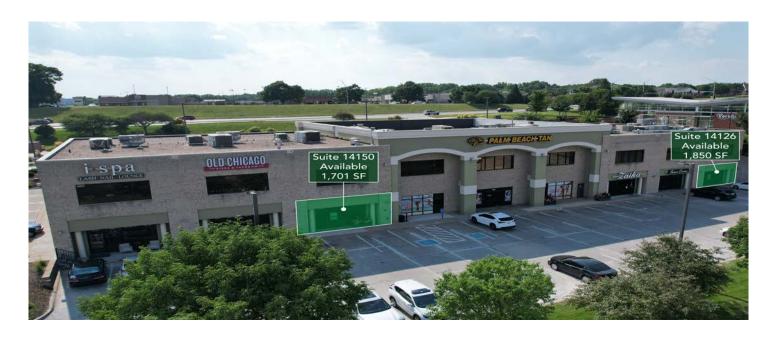

#### **ADDRESS:**

14126 West Center Rd Omaha, NE

#### **AVAILABLE:**

14150: 1,701 SF (Wide Open) 14126: 1,850 SF (Retail)

2631: 6,864 SF (Former Restaurant)

**37.2**MEDIAN AGE

54,500 VEHICLES PER DAY 11,165 EMPLOYEES IN AREA

781
BUSINESSES
IN AREA

**CONTACT LISTING AGENT FOR MORE INFORMATION:** 

Emily Faltys emily@accesscommercial.com C: (402) 992 - 0848

| SUITE | SF    | DETAILS           | RENT       |
|-------|-------|-------------------|------------|
| 14150 | 1,701 | Wide Open Space   | Negotiable |
| 14126 | 1,850 | Retail Space      | Negotiable |
| 2631  | 6,864 | Former Restaurant | Negotiable |