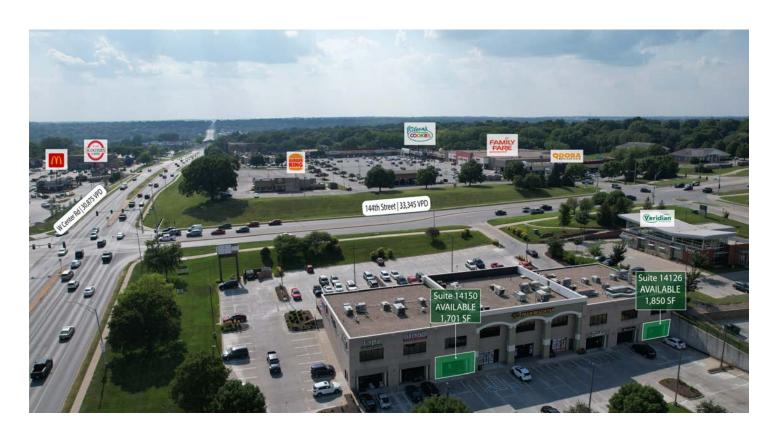

#### **PROPERTY HIGHLIGHTS:**

- Former restaurant's equipment and furniture included
- Located near Oakview Mall, OrthoNebraska Hospital, VASA Fitness and Heartwood Preserve
- Great visibility to high traffic intersection with 144th Street at 33,345 VPD and West Center Rd at 30,875 VPD
- Brand new LED monument sign
- Strong daytime populations
- Ample parking with a great tenant mix and many new anchors to the area

#### **AVAILABLE:**

14150: 1,701 SF (Wide Open) 14126: 1,850 SF (Retail)

2631: 6,864 SF (Former Restaurant)

**37.2**MEDIAN AGE

54,500 VEHICLES PER DAY 11,165 EMPLOYEES IN AREA

781
BUSINESSES
IN AREA

**CONTACT LISTING AGENT FOR MORE INFORMATION:** 

Emily Faltys emily@accesscommercial.com C: (402) 992 - 0848

| SUITE | SF    | DETAILS           | RENT       |
|-------|-------|-------------------|------------|
| 14150 | 1,701 | Wide Open Space   | Negotiable |
| 14126 | 1,850 | Retail Space      | Negotiable |
| 2631  | 6,864 | Former Restaurant | Negotiable |