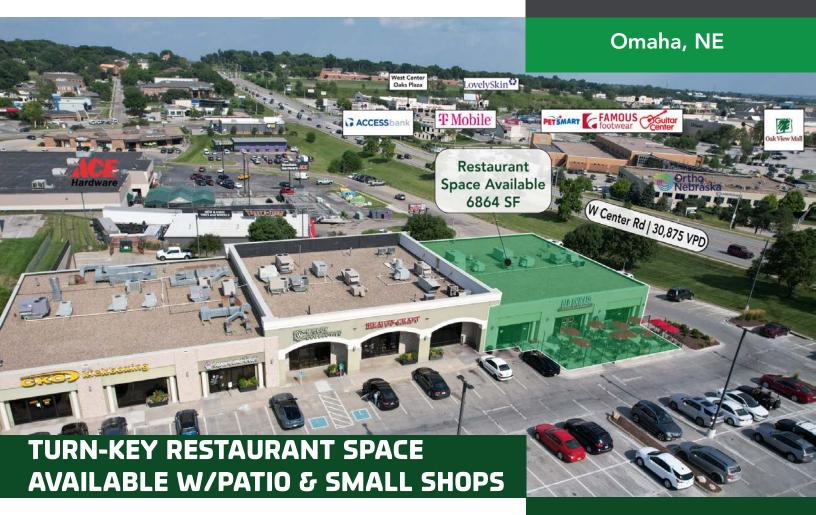

#### **PROPERTY HIGHLIGHTS:**

- Former restaurant's equipment and furniture included
- Located near Oakview Mall, OrthoNebraska Hospital, VASA Fitness and Heartwood Preserve
- Great visibility to high traffic intersection with 144th Street at 33,345 VPD and West Center Rd at 30,875 VPD
- Brand new LED monument sign
- Strong daytime populations
- Ample parking with a great tenant mix and many new anchors to the area

#### **ADDRESS:**

14126 West Center Rd Omaha, NE

#### **AVAILABLE:**

14150: 1,701 SF (Wide Open) 14126: 1,850 SF (Retail)

2631: 6,864 SF (Former Restaurant)