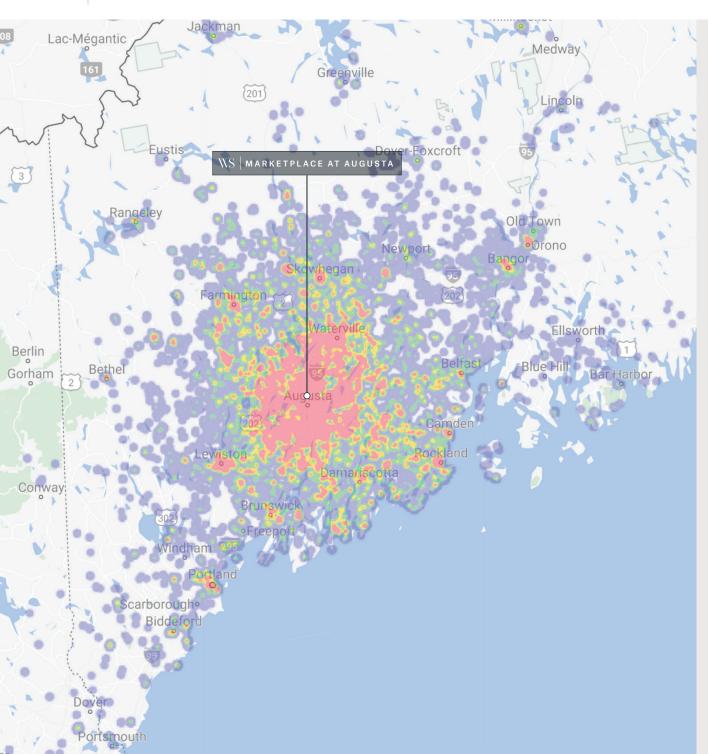

## WS | Marketplace at Augusta: Trade Area & Customer

Marketplace at Augusta boasts an expansive Trade Area extending 80 miles to the north and 70 miles to the south, serving a population of nearly 1 million customers including the cities of Bangor and Portland.

#1 MOST VISITED outdoor shopping center in Maine

80% of visits come from customers who visit 10+ TIMES ANNUALLY

50% of visits come from customers who visit 30+ TIMES ANNUALLY

58% of visitors travel from over30 MILES AWAY

## VOLUME OF VISITS

## Low High Heat map shows home locations for customers who

visit 3+ times a year. Gradient demonstrates where the greatest volume of customers who visit 3+ times a year live.

Source: Placer.ai, 2023