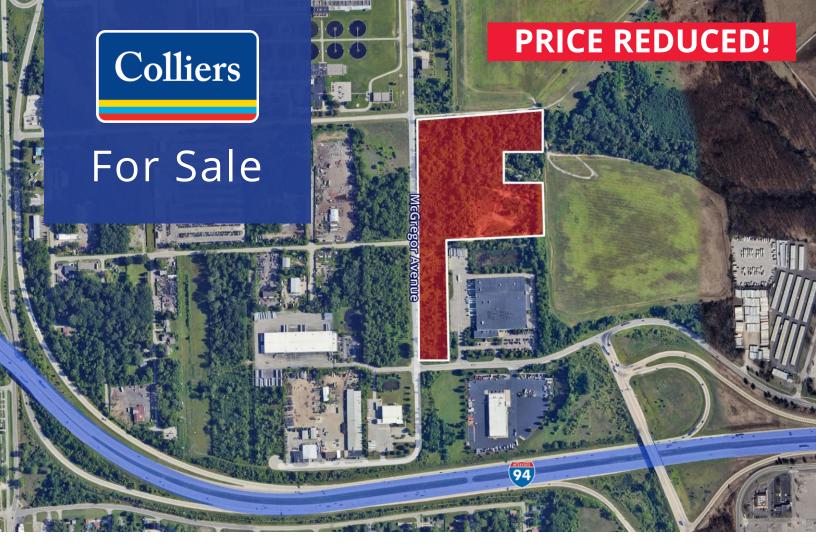

# 1733 McGregor Avenue | Ypsilanti, MI 21.76 Acres of Vacant Land

- 21.76 Acres for Sale
- Excellent Location Just North of I-94 at Rawsonville Road Exit
- Great Site for Manufacturing or Warehouse Users
- All Utilities (Gas/Water/Electric) Available
- Zoned Light Industrial
- Sale Price: \$1,400,000 (\$64,338/Acre)

## **Location Overview**

1733 McGregor Avenue, Ypsilanti, Michigan

| Sale Price      | \$1,400,000                               |
|-----------------|-------------------------------------------|
| Sale Price/Acre | \$64,338                                  |
| Acreage - Max   | 21.76                                     |
| Dimensions      | Irregular                                 |
| Zoning          | Light Industrial                          |
| Utilities       | Gas/Water/Electric                        |
| County          | Washtenaw                                 |
| Crossroads      | I-94 Service Drive at<br>Rawsonville Road |

# Ford Lake N Relleville

We have no reason to doubt the accuracy of information contained herein, but we cannot guarantee it. All information should be verified prior to purchase and/or lease.