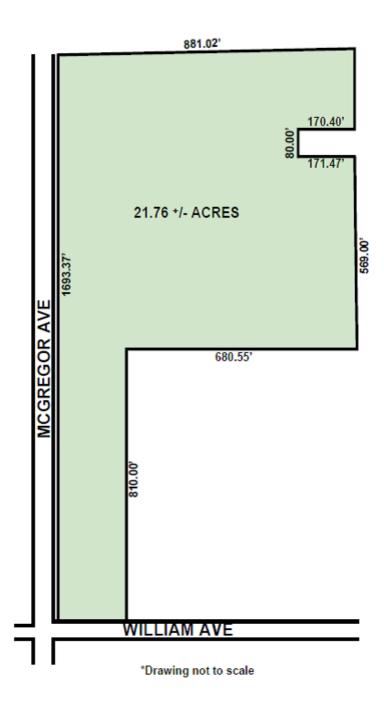

## Site Plan

## **Location Overview**

1733 McGregor Avenue, Ypsilanti, Michigan

| Sale Price      | \$1,400,000                               |
|-----------------|-------------------------------------------|
| Sale Price/Acre | \$64,338                                  |
| Acreage - Max   | 21.76                                     |
| Dimensions      | Irregular                                 |
| Zoning          | Light Industrial                          |
| Utilities       | Gas/Water/Electric                        |
| County          | Washtenaw                                 |
| Crossroads      | I-94 Service Drive at<br>Rawsonville Road |