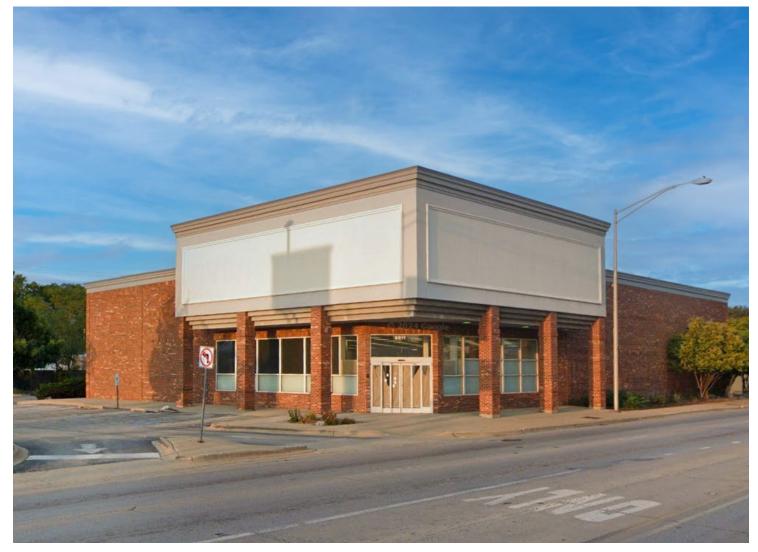

- ▶ 12,704 SF retail space available
- Sublease opportunity on busy Ogden Avenue in Brookfield, IL
- Excellent location with great visibility and parking
- Located 2 blocks from the Brookfield Metra Station and near Brookfield Zoo
- ▶ Area retailers include Starbucks, Jimmy Johns, Citi Bank, Autozone and many more
- ▶ Sublease expires 12/31/2028