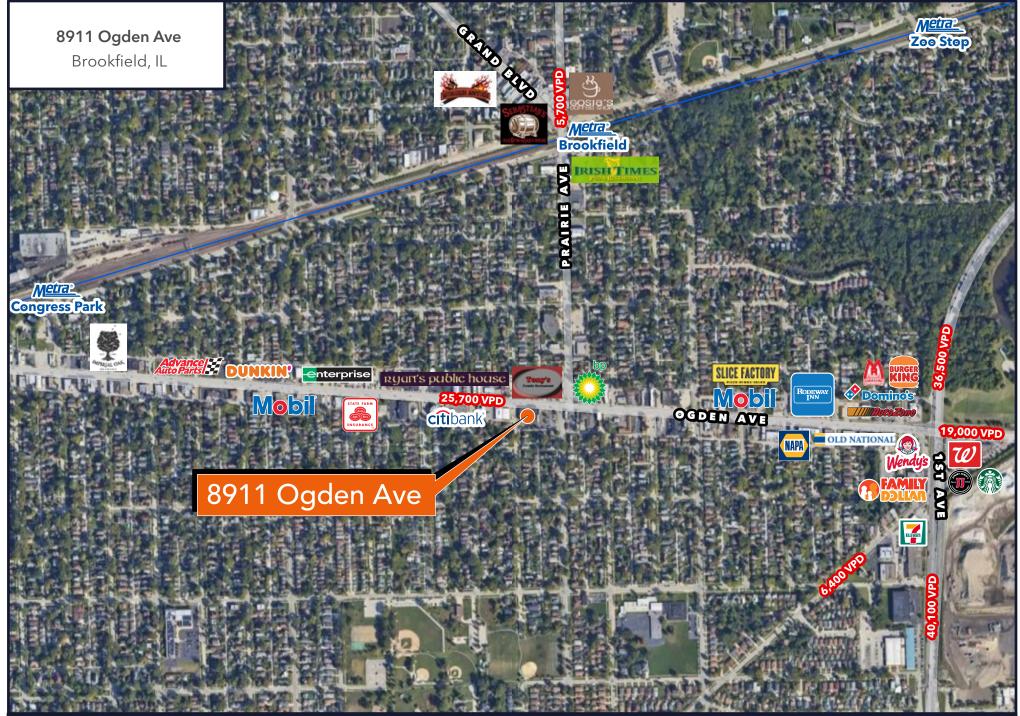

- ▶ 12,704 SF retail space available
- Sublease opportunity on busy Ogden Avenue in Brookfield, IL
- Excellent location with great visibility and parking
- Located 2 blocks from the Brookfield Metra Station and near Brookfield Zoo
- ▶ Area retailers include Starbucks, Jimmy Johns, Citi Bank, Autozone and many more
- ▶ Sublease expires 12/31/2028