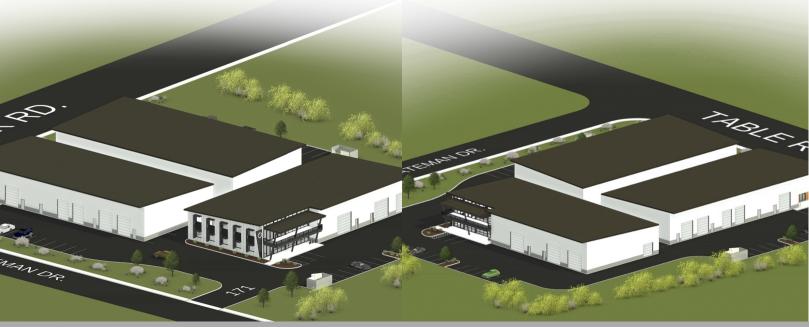

### **PROPERTY OVERVIEW**

Industrial building for Lease. 24,000 sq.ft. property situated on a 2.99 AC lot located in Central Point. 36 Parking spots for visitors, employees, and fleet vehicles 10 quick-access loading bays. Zoned light industrial for warehouse, office, and low intensity industrial uses like distribution, storage or light manufacturing. Perfect for businesses looking for a brand new low maintenance facility!

### **PROPERTY HIGHLIGHTS**

• The property consists of 3 buildings totaling 36,000 sq.ft. of leasable space on 2.99 acres of I-L zoned land featuring brand 3 new buildings, 18,000 ADT with Table Rock Rd frontage in an Opportunity Zone.