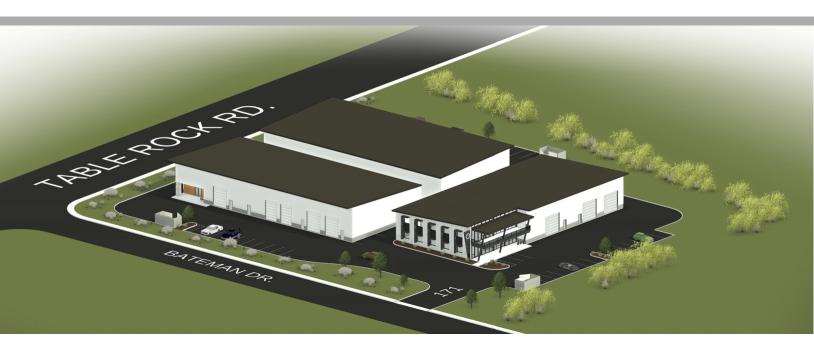

### **PROPERTY OVERVIEW**

Industrial building for Lease. 24,000 sq.ft. property situated on a 2.99 AC lot located in Central Point. 36 Parking spots for visitors, employees, and fleet vehicles 10 quick-access loading bays. Zoned light industrial for warehouse, office, and low intensity industrial uses like distribution, storage or light manufacturing. Perfect for businesses looking for a brand new low maintenance facility!

### **PROPERTY HIGHLIGHTS**

• The property consists of 3 buildings totaling 36,000 sq.ft. of leasable space on 2.99 acres of I-L zoned land featuring brand 3 new buildings, 18,000 ADT with Table Rock Rd frontage in an Opportunity Zone.