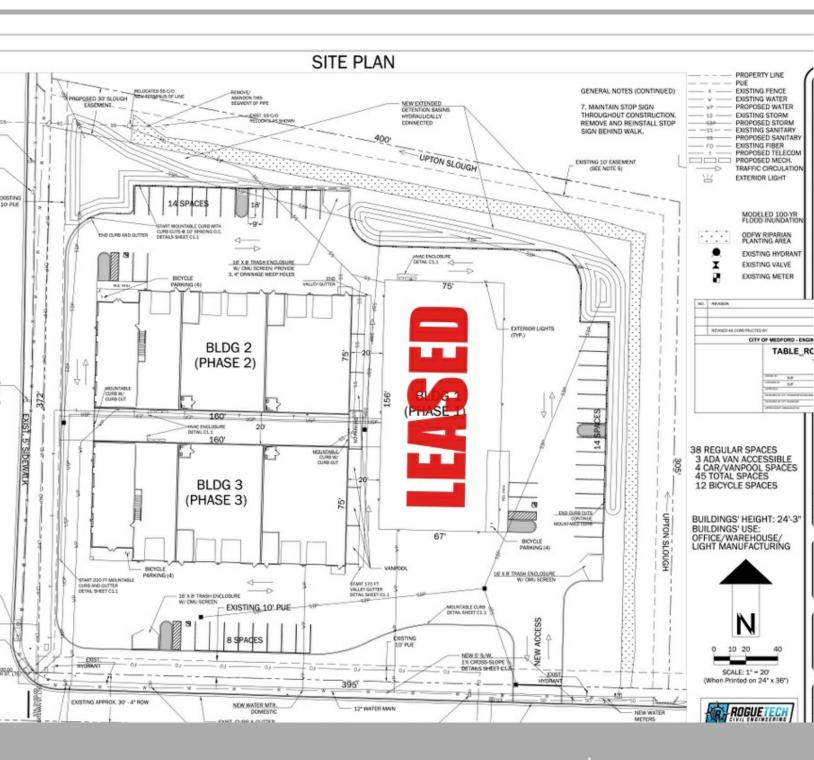

### **PROPERTY HIGHLIGHTS**

• The property consists of 3 buildings totaling 36,000 sq.ft. of leasable space on 2.99 acres of I-L zoned land featuring brand 3 new buildings, 18,000 ADT with Table Rock Rd frontage in an Opportunity Zone.