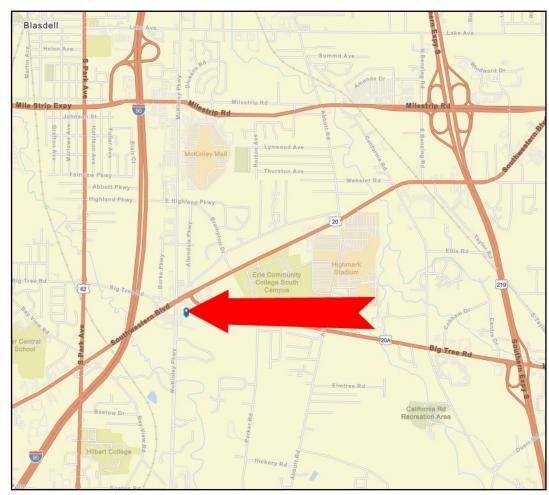

## 4255 McKINLEY PARKWAY HAMBURG, NEW YORK 14075

- Excellent accessibility and visibility;
- Located at McKinley Pkwy & Big Tree Road;
- Premier office space includes spacious conference room, break room, reception area, 14 private offices, 2 open areas & separate entrance;
- Available immediately;
- Lease Expires 7/31/34;
- Complex is 100% leased;
- Located blocks from new Highmark Stadium;
- Close proximity to Exit 56 of NY I-90 and Route 219;
- Abundant windows; and
- Walking distance to shopping, dining & other amenities.