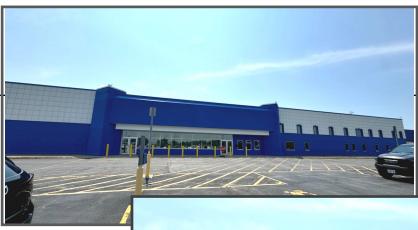

## SUBLEASE - 9,882 SF OFFICE SUITE

## 4255 McKINLEY PARKWAY HAMBURG, NEW YORK 14075

- Excellent accessibility and visibility;
- Located at McKinley Pkwy & Big Tree Road;
- Premier office space includes spacious conference room, break room, reception area, 14 private offices, 2 open areas & separate entrance;
- Available immediately;
- Lease Expires 7/31/34;
- Complex is 100% leased;
- Located blocks from new Highmark Stadium;
- Close proximity to Exit 56 of NY I-90 and Route 219;
- Abundant windows; and
- Walking distance to shopping, dining & other amenities.