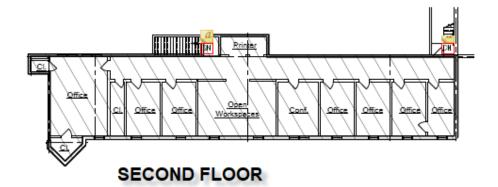

## 4255 McKINLEY PARKWAY HAMBURG, NEW YORK 14075

- Excellent accessibility and visibility;
- Located at McKinley Pkwy & Big Tree Road;
- Premier office space includes spacious conference room, break room, reception area, 14 private offices, 2 open areas & separate entrance;
- Available immediately;
- Lease Expires 7/31/34;
- Complex is 100% leased;
- Located blocks from new Highmark Stadium;
- Close proximity to Exit 56 of NY I-90 and Route 219;
- Abundant windows; and
- Walking distance to shopping, dining & other amenities.

## 4255 McKINLEY PARKWAY HAMBURG, NEW YORK 14075

Conf. Room

Hallway

Office

Reception

Waiting Area

FIRS I FLOOR