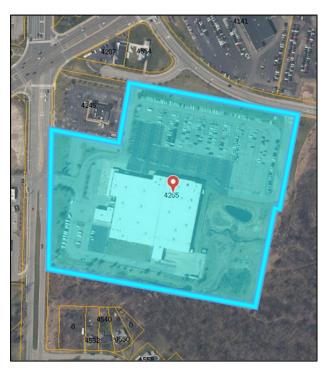

## 4255 McKINLEY PARKWAY HAMBURG, NEW YORK 14075

- Excellent accessibility and visibility;
- Located at McKinley Pkwy & Big Tree Road;
- Premier office space includes spacious conference room, break room, reception area, 14 private offices, 2 open areas & separate entrance;
- Available immediately;
- Lease Expires 7/31/34;
- Complex is 100% leased;
- Located blocks from new Highmark Stadium;
- Close proximity to Exit 56 of NY I-90 and Route 219;
- Abundant windows; and
- Walking distance to shopping, dining & other amenities.