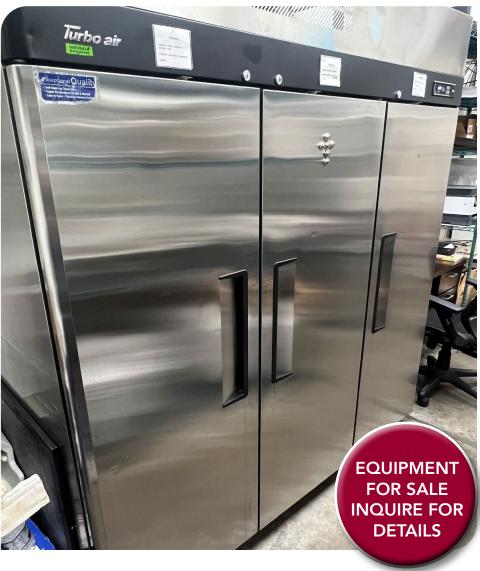

#### **PROPERTY OVERVIEW**

Lee & Associates is pleased to bring to market this prime QSR space for sublease at The Forum at Greenbriar. This ±1,250 SF space is ideally positioned within a high-traffic, 81,000 SF shopping center in St. Augustine, FL.

This fully built out QSR offers a flexible layout suitable for a variety of retail uses, surrounded by a strong mix of neighboring tenants, including restaurants, shops, and services. Whether you're looking to expand or establish a new location, this property provides an excellent opportunity in one of St. Augustine's most desirable areas.