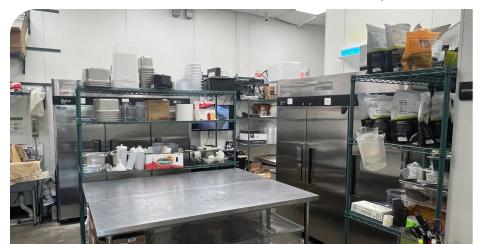

#### **PROPERTY OVERVIEW**

Lee & Associates is pleased to bring to market this prime QSR space for sublease at The Forum at Greenbriar. This ±1,250 SF space is ideally positioned within a high-traffic, 81,000 SF shopping center in St. Augustine, FL.

This fully built out QSR offers a flexible layout suitable for a variety of retail uses, surrounded by a strong mix of neighboring tenants, including restaurants, shops, and services. Whether you're looking to expand or establish a new location, this property provides an excellent opportunity in one of St. Augustine's most desirable areas.