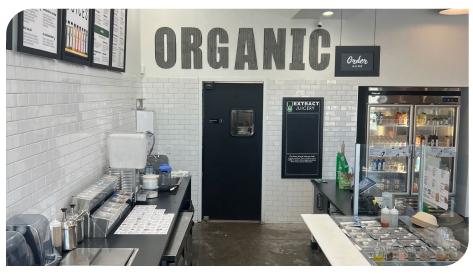

#### **PROPERTY OVERVIEW**

Lee & Associates is pleased to bring to market this prime QSR space for sublease at The Forum at Greenbriar. This ±1,250 SF space is ideally positioned within a high-traffic, 81,000 SF shopping center in St. Augustine, FL.

This fully built out QSR offers a flexible layout suitable for a variety of retail uses, surrounded by a strong mix of neighboring tenants, including restaurants, shops, and services. Whether you're looking to expand or establish a new location, this property provides an excellent opportunity in one of St. Augustine's most desirable areas.