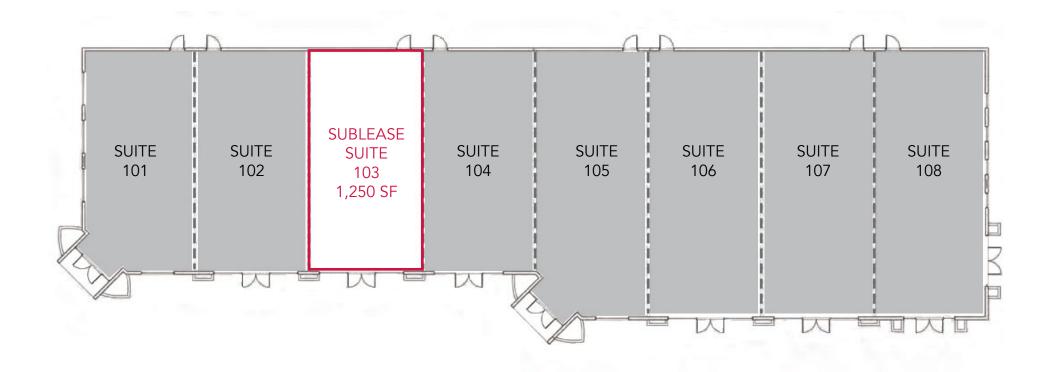

#### LISTING OVERVIEW

SPACE SIZE: ±1,250 SF

PROPERTY TYPE: RETAIL/FORMER QSR

SIGNAGE: MONUMENT

PARKING: ABUNDANT

Listing Contacts:

**LOCATION:**EASY ACCESS FROM ST. JOHNS PARKWAY
& CR-210, LOCATED WITHIN 5 MILES OF AN
AFFLUENT AREA WITH HOUSEHOLD INCOMES

#### **PROPERTY OVERVIEW**

Lee & Associates is pleased to bring to market this prime QSR space for sublease at The Forum at Greenbriar. This ±1,250 SF space is ideally positioned within a high-traffic, 81,000 SF shopping center in St. Augustine, FL.

Vice President

D 321.281.8516

sgaslin@lee-associates.com

104 ASHOURIAN AVENUE | SUITE 103 | ST. AUGUSTINE, FL 32092

SITE PLAN

Samuel Gaslin Vice President sgaslin@lee-associates.com D 321.281.8516 Jordan Cacho Associate jcacho@lee-associates.com D 321.281.8518