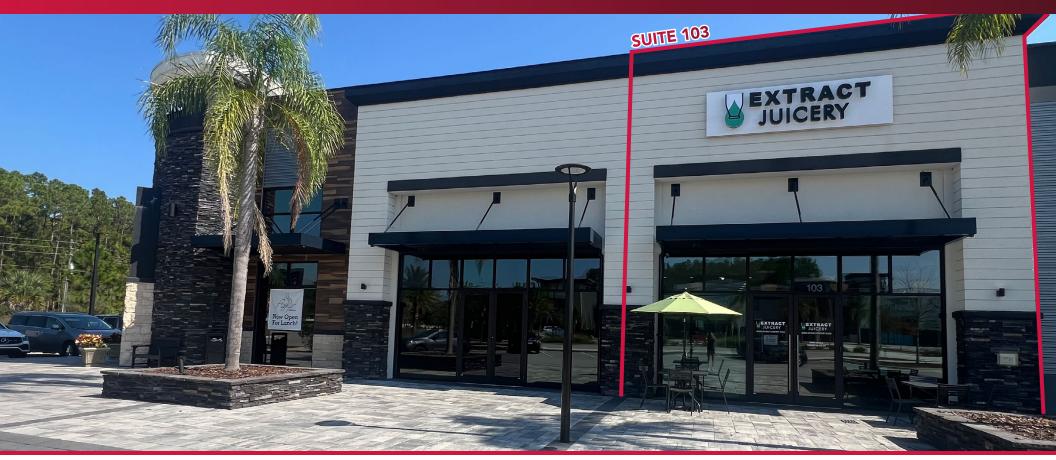

# FOR SUBLEASE BEAUTIFUL QSR SPACE IN A THRIVING SHOPPING CENTER THE FORUM AT GREENBRIAR

104 ASHOURIAN AVENUE, SUITE 103 ST. AUGUSTINE, FL 32092

#### **PROPERTY OVERVIEW**

Lee & Associates is pleased to bring to market this prime QSR space for sublease at The Forum at Greenbriar. This ±1,250 SF space is ideally positioned within a high-traffic, 81,000 SF shopping center in St. Augustine, FL.

The space is part of a thriving retail hub, attracting affluent households with average incomes exceeding \$130,000 within a 5-mile radius. The property features monument signage, ample parking, and excellent visibility from the intersection of St. Johns Parkway and CR-210, with over 44,000 cars passing by daily.