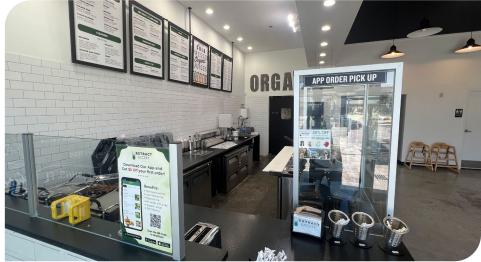

#### **PROPERTY OVERVIEW**

Lee & Associates is pleased to bring to market this prime QSR space for sublease at The Forum at Greenbriar. This ±1,250 SF space is ideally positioned within a high-traffic, 81,000 SF shopping center in St. Augustine, FL.

This fully built out QSR offers a flexible layout suitable for a variety of retail uses, surrounded by a strong mix of neighboring tenants, including restaurants, shops, and services. Whether you're looking to expand or establish a new location, this property provides an excellent opportunity in one of St. Augustine's most desirable areas.