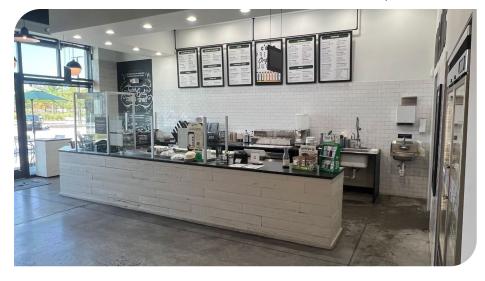

#### **PROPERTY OVERVIEW**

Lee & Associates is pleased to bring to market this prime QSR space for sublease at The Forum at Greenbriar. This ±1,250 SF space is ideally positioned within a high-traffic, 81,000 SF shopping center in St. Augustine, FL.

This fully built out QSR offers a flexible layout suitable for a variety of retail uses, surrounded by a strong mix of neighboring tenants, including restaurants, shops, and services. Whether you're looking to expand or establish a new location, this property provides an excellent opportunity in one of St. Augustine's most desirable areas.