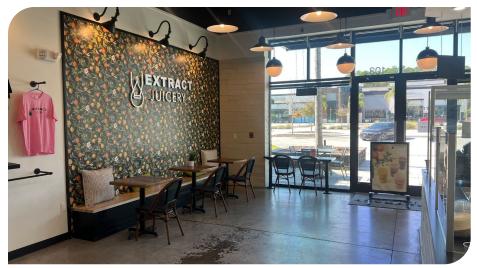

#### **PROPERTY OVERVIEW**

Lee & Associates is pleased to bring to market this prime QSR space for sublease at The Forum at Greenbriar. This ±1,250 SF space is ideally positioned within a high-traffic, 81,000 SF shopping center in St. Augustine, FL.

This fully built out QSR offers a flexible layout suitable for a variety of retail uses, surrounded by a strong mix of neighboring tenants, including restaurants, shops, and services. Whether you're looking to expand or establish a new location, this property provides an excellent opportunity in one of St. Augustine's most desirable areas.