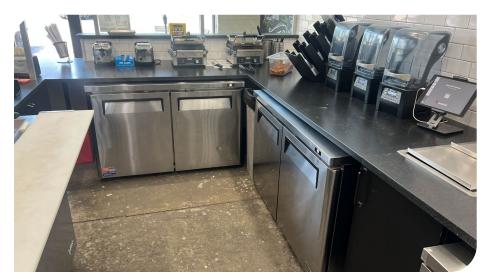

#### **PROPERTY OVERVIEW**

Lee & Associates is pleased to bring to market this prime QSR space for sublease at The Forum at Greenbriar. This ±1,250 SF space is ideally positioned within a high-traffic, 81,000 SF shopping center in St. Augustine, FL.

This fully built out QSR offers a flexible layout suitable for a variety of retail uses, surrounded by a strong mix of neighboring tenants, including restaurants, shops, and services. Whether you're looking to expand or establish a new location, this property provides an excellent opportunity in one of St. Augustine's most desirable areas.