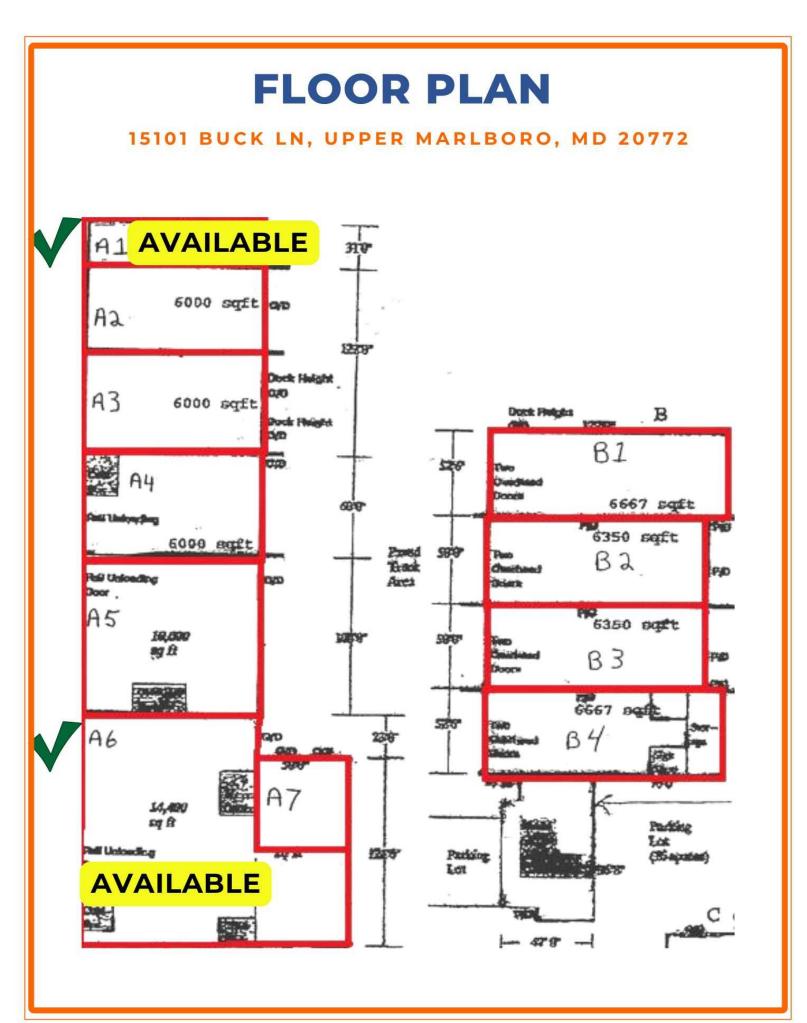

### 15101 BUCK LANE

| OFFERING SUMMARY                |                                                                | PROPERTY OVERVIEW                                                                                                                                                                                                                                                                                                              |  |
|---------------------------------|----------------------------------------------------------------|--------------------------------------------------------------------------------------------------------------------------------------------------------------------------------------------------------------------------------------------------------------------------------------------------------------------------------|--|
| AVAILABLE SF:                   | 3,000 SF                                                       | <ul> <li>Unit A1 for LEASE</li> <li>3,000 SF</li> <li>One 16-foot-high drive-in door</li> <li>Newly painted warehouse and office floor</li> <li>Unit A6 for LEASE</li> <li>3,000 SF</li> <li>Two 14 foot high drive in doors</li> </ul>                                                                                        |  |
| LEASE RATE:                     | \$10/SF for each unit                                          | <ul> <li>Two 14-foot-high drive-in doors</li> <li>Ample parking spaces and expansion parking available</li> <li>10 minutes to DC border; located within Largo Road, Main St/Marlboro Pike and Crain Hwy intersections in Greater Upper Marlboro</li> <li>** Not available for auto repair, paint, grain storage and</li> </ul> |  |
| NNN:                            | \$3.50/SF                                                      | assemblage use **                                                                                                                                                                                                                                                                                                              |  |
| ZONING:                         | I-1, County                                                    | GREATER UPPER<br>MARLBORO<br>7 Map data ©2024                                                                                                                                                                                                                                                                                  |  |
| Each Office Independently Owned | HELEN DELI<br>O: (410) 258-4<br>C: (410) 258-4<br>helen@wincon | 136<br>136                                                                                                                                                                                                                                                                                                                     |  |