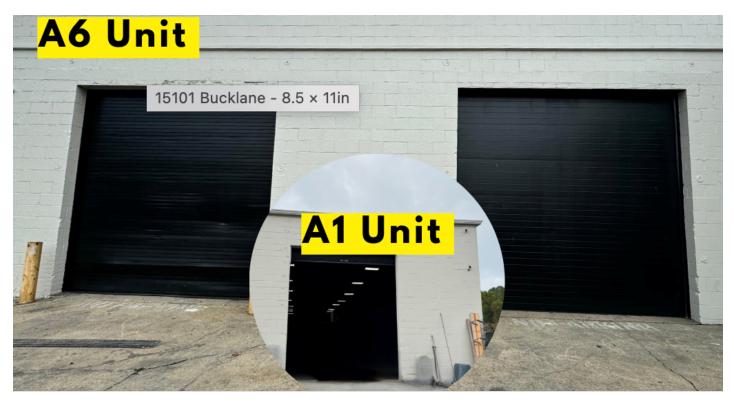

### 15101 BUCK LANE

| OFFERING SUMMARY                |                                                                | PROPERTY OVERVIEW                                                                                                                                                                                                                                                                                                              |  |
|---------------------------------|----------------------------------------------------------------|--------------------------------------------------------------------------------------------------------------------------------------------------------------------------------------------------------------------------------------------------------------------------------------------------------------------------------|--|
| AVAILABLE SF:                   | 3,000 SF                                                       | <ul> <li>Unit A1 for LEASE</li> <li>3,000 SF</li> <li>One 16-foot-high drive-in door</li> <li>Newly painted warehouse and office floor</li> <li>Unit A6 for LEASE</li> <li>3,000 SF</li> <li>Two 14 foot high drive in doors</li> </ul>                                                                                        |  |
| LEASE RATE:                     | \$10/SF for each unit                                          | <ul> <li>Two 14-foot-high drive-in doors</li> <li>Ample parking spaces and expansion parking available</li> <li>10 minutes to DC border; located within Largo Road, Main St/Marlboro Pike and Crain Hwy intersections in Greater Upper Marlboro</li> <li>** Not available for auto repair, paint, grain storage and</li> </ul> |  |
| NNN:                            | \$3.50/SF                                                      | assemblage use **                                                                                                                                                                                                                                                                                                              |  |
| ZONING:                         | I-1, County                                                    | GREATER UPPER<br>MARLBORO<br>7 Map data ©2024                                                                                                                                                                                                                                                                                  |  |
| Each Office Independently Owned | HELEN DELI<br>O: (410) 258-4<br>C: (410) 258-4<br>helen@wincon | 136<br>136                                                                                                                                                                                                                                                                                                                     |  |

# **A1 UNIT**

# A6 UNIT