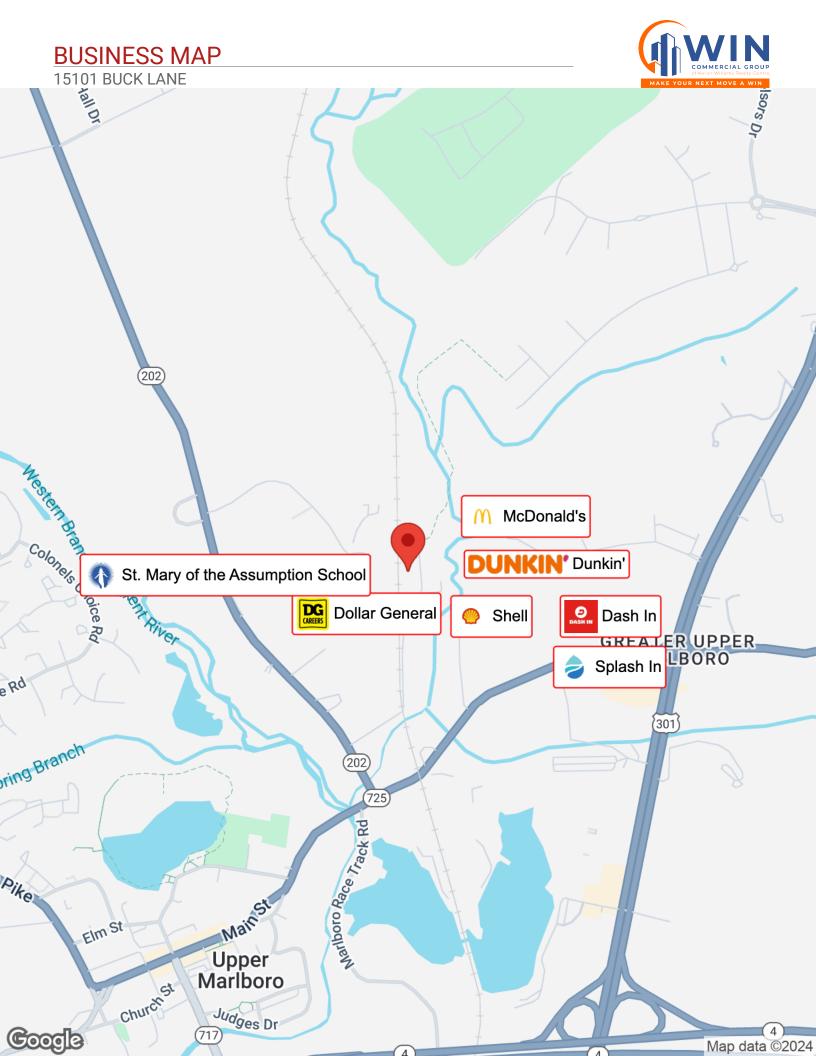

### 15101 BUCK LANE

| OFFERING SUMMARY                |                                                                | PROPERTY OVERVIEW                                                                                                                                                                                                                                                                                                              |  |
|---------------------------------|----------------------------------------------------------------|--------------------------------------------------------------------------------------------------------------------------------------------------------------------------------------------------------------------------------------------------------------------------------------------------------------------------------|--|
| AVAILABLE SF:                   | 3,000 SF                                                       | <ul> <li>Unit A1 for LEASE</li> <li>3,000 SF</li> <li>One 16-foot-high drive-in door</li> <li>Newly painted warehouse and office floor</li> <li>Unit A6 for LEASE</li> <li>3,000 SF</li> <li>Two 14 foot high drive in doors</li> </ul>                                                                                        |  |
| LEASE RATE:                     | \$10/SF for each unit                                          | <ul> <li>Two 14-foot-high drive-in doors</li> <li>Ample parking spaces and expansion parking available</li> <li>10 minutes to DC border; located within Largo Road, Main St/Marlboro Pike and Crain Hwy intersections in Greater Upper Marlboro</li> <li>** Not available for auto repair, paint, grain storage and</li> </ul> |  |
| NNN:                            | \$3.50/SF                                                      | assemblage use **                                                                                                                                                                                                                                                                                                              |  |
| ZONING:                         | I-1, County                                                    | GREATER UPPER<br>MARLBORO<br>7 Map data ©2024                                                                                                                                                                                                                                                                                  |  |
| Each Office Independently Owned | HELEN DELI<br>O: (410) 258-4<br>C: (410) 258-4<br>helen@wincon | 136<br>136                                                                                                                                                                                                                                                                                                                     |  |