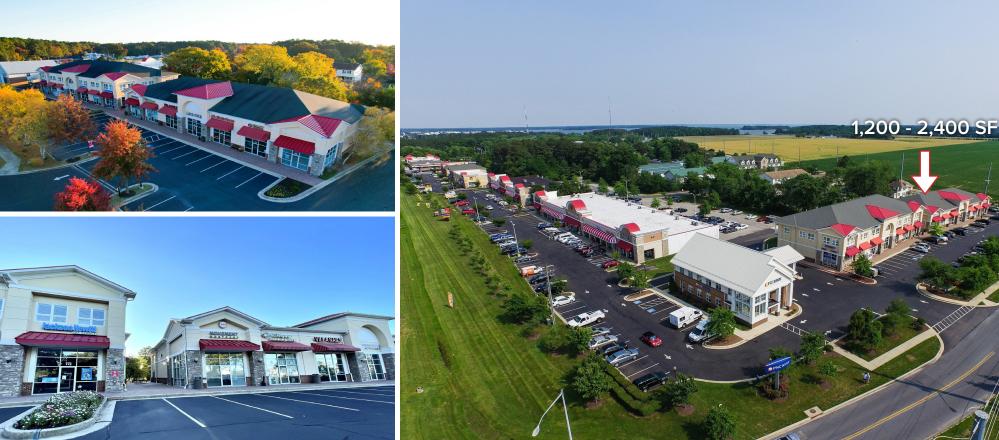

## **LEASE DESCRIPTION**

Red Apple Plaza has served as a community retail & service center in Chester, Maryland since 1989 when the first two buildings were constructed. Since then, the project has grown into an 18-acre mixed use development with 14 total buildings and three separately named portions of the center. Red Apple Corner (110-120 S Piney Rd) was the next addition, a three building complex with a bank pad, two-stories of retail/office and a traditional retail building. The third name within the center is The Prominade at Red Apple Town Center, consisting of 144 residential units on top of 25,000sf of retail, in addition to three restaurant pads.

## OFFERING FOR LEASE

| Property Type | Retail     |
|---------------|------------|
| Suite 100     | ± 1,200 SF |
| Suite 102     | ± 1,200 SF |

THE RELIABLE GRO