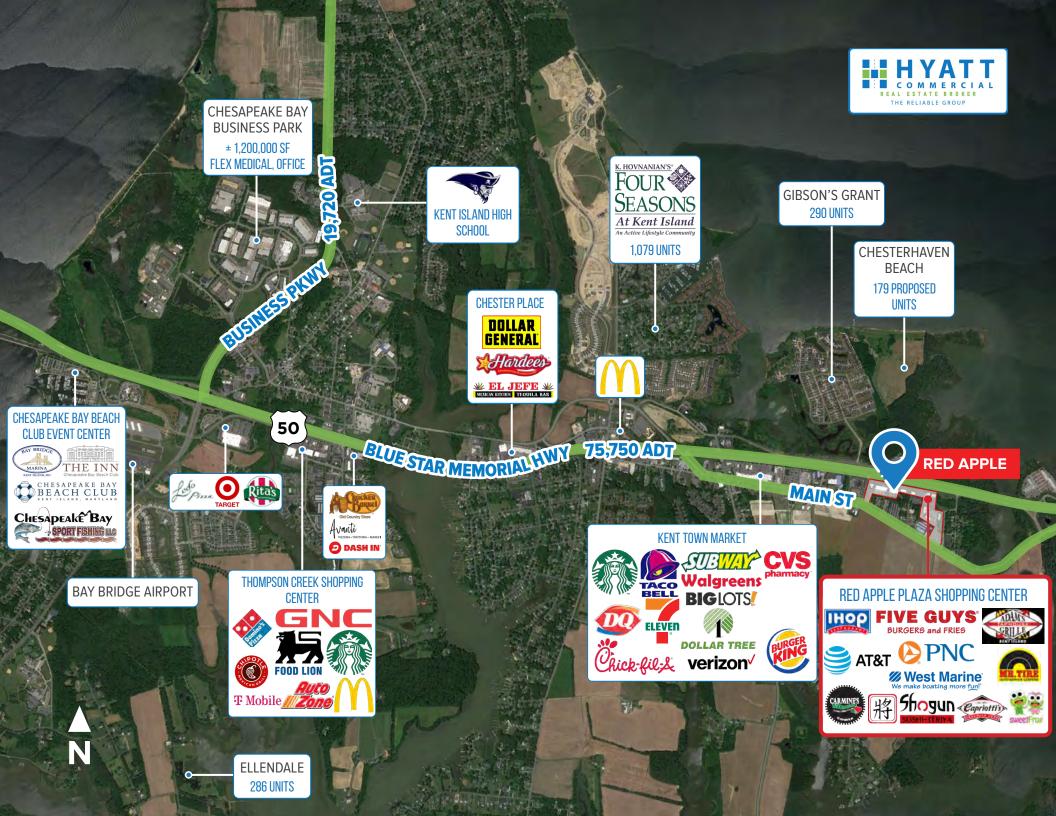

### HIGHLIGHTS

- Dense mix of residential and commercial
- Abundant parking will allow additional food uses
- 69,000 Vehicles Pass