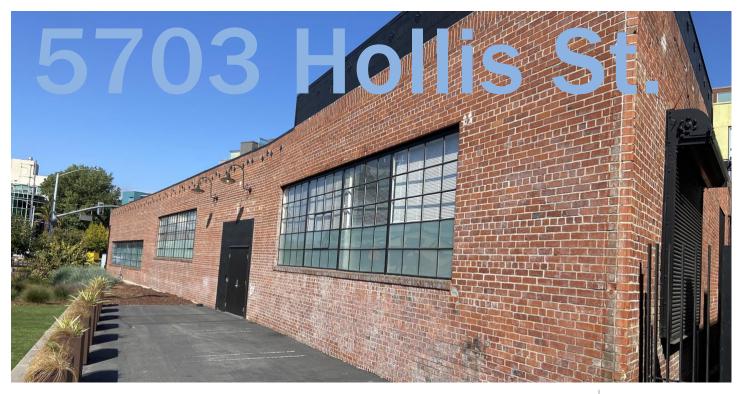

#### **LOCATION**

5703 Hollis Street Emeryville

#### **SIZE**

±6,408 sq. ft. stand-alone building