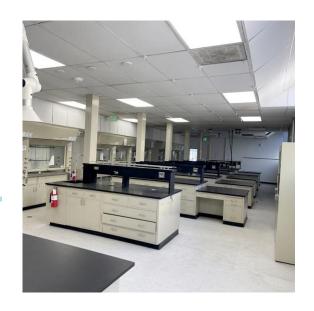

### **PROPERTY HIGHLIGHTS**

- Fully built out including 16 fume hoods, lab support rooms, and chemical waste area
- Office area ±20% including large conference room and open area, 2 phone rooms, kitchen, and ADA restrooms
- 10 tandem no charge off-street parking spaces
- Office furniture in place
- Free Emery Go-Round Bart Shuttle, walk to cafes for lunch, and easy freeway access