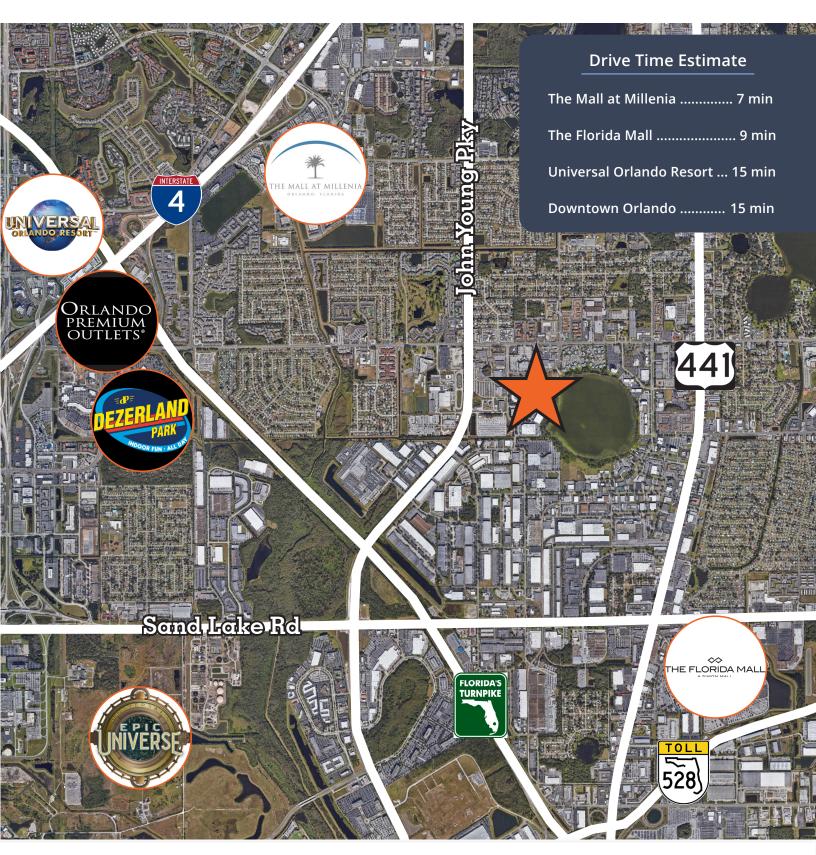

## Property features

- 192,767± sf office park in South Orlando consisting of four single-story, free-standing buildings
- Upgraded directional signage and landscaping
- Roving security guard Monday through Friday from 5:00 pm until 9:00 pm
- Management office within close proximity
- Close by an abundance of shopping and eateries around Millenia Mall and Sand Lake Road\