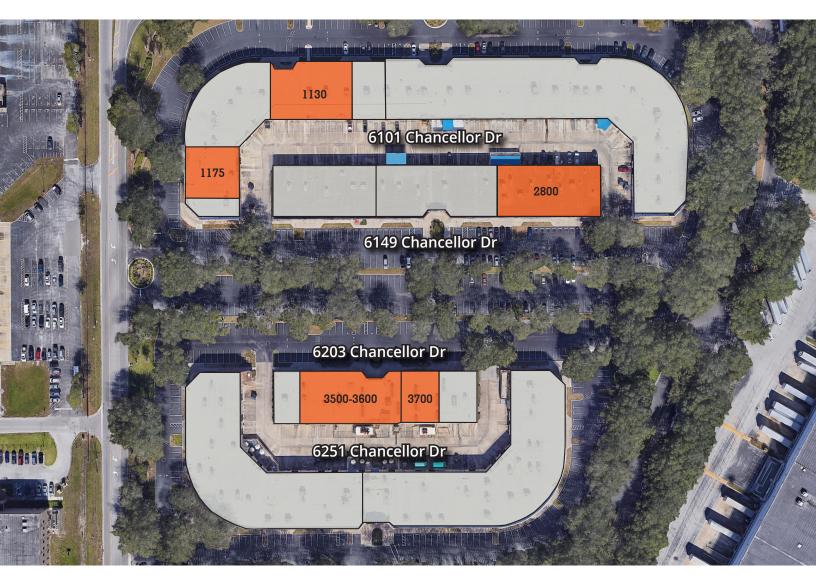

#### **Available spaces**

| Building | Suite     | Square Footage | Condition        |
|----------|-----------|----------------|------------------|
| 6101     | 1175      | 6,660± sf      | Office/warehouse |
| 6101     | 1130      | 5,729± sf      | Shell space      |
| 6149     | 2800      | 15,611± sf     | Office           |
| 6203     | 3500-3600 | *10,354± sf    | Office/warehouse |
| 6203     | 3700      | *4,392± sf     | Shell space      |

#### **Property Map**

For further information

avisonyoung.com

Lisa Bailey, SIOR
Principal
O +1 407 440 6645
lisa.bailey@avisonyoung.com