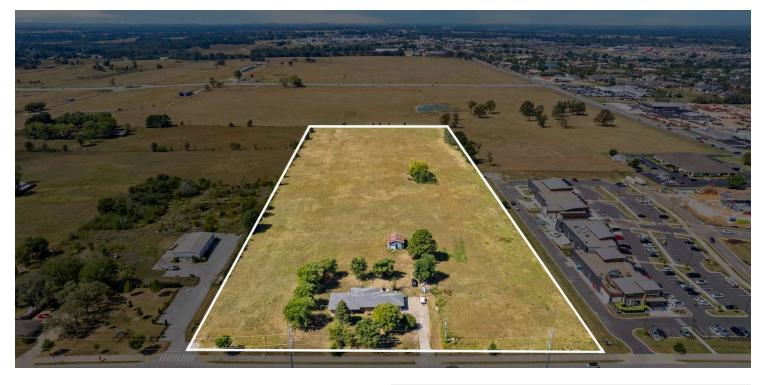

# 1550 GENE GEORGE BLVD

Springdale, AR 72762

#### PROPERTY DESCRIPTION

Exceptional opportunity to own +/- 15 acres of open, level land in the heart of Springdale. Zoned MF-24, this property is ideal for high-density multi-family residential development, allowing maximum dwelling units per acre. Perfect for building single-family homes, townhouses, duplexes, triplexes, or larger residential complexes. Located just 0.5 miles from I-49, the main transportation artery through NWA, this property offers convenient access to all major area. Situated directly across from Sam's Club, with popular businesses like Chick-fil-A, Popeyes, Hobby Lobby, Harbor Freight, and more nearby, this location is ideal for investors who want to build a community that will be both convenient and offer easy access to community amenities for its residents. Don't miss out on this prime piece of land in a rapidly growing area of Springdale!

### PROPERTY HIGHLIGHTS

- · Zoned MF-24 for multifamily development
- Nearby businesses include, Sam's Club, Chick-fil-A, Hobby Lobby, and more
- · Approx. 0.5 miles to I-49

OFFERING SUMMARY

 Sale Price:
 \$7,500,000

 Lot Size:
 15.6 Acres

| DEMOGRAPHICS      | 0.3 MILES | 0.5 MILES | 1 MILE    |
|-------------------|-----------|-----------|-----------|
| Total Households  | 19        | 187       | 1,973     |
| Total Population  | 39        | 474       | 4,523     |
| Average HH Income | \$114,029 | \$146,867 | \$111,111 |