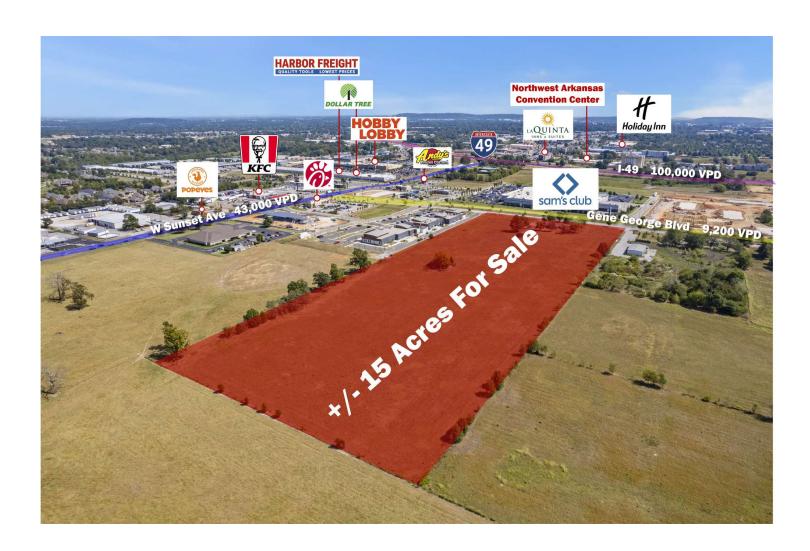

#### PROPERTY DESCRIPTION

Exceptional opportunity to own +/- 15 acres of open, level land in the heart of Springdale. Zoned MF-24, this property is ideal for high-density multi-family residential development, allowing maximum dwelling units per acre. Perfect for building single-family homes, townhouses, duplexes, triplexes, or larger residential complexes. Located just 0.5 miles from I-49, the main transportation artery through NWA, this property offers convenient access to all major area. Situated directly across from Sam's Club, with popular businesses like Chick-fil-A, Popeyes, Hobby Lobby, Harbor Freight, and more nearby, this location is ideal for investors who want to build a community that will be both convenient and offer easy access to community amenities for its residents. Don't miss out on this prime piece of land in a rapidly growing area of Springdale!

### PROPERTY HIGHLIGHTS

- · Zoned MF-24 for multifamily development
- Nearby businesses include, Sam's Club, Chick-fil-A, Hobby Lobby, and more
- · Approx. 0.5 miles to I-49

OFFERING SUMMARY

 Sale Price:
 \$7,500,000