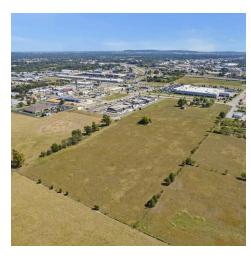

#### PROPERTY DESCRIPTION

Exceptional opportunity to own +/- 15 acres of open, level land in the heart of Springdale. Zoned MF-24, this property is ideal for high-density multi-family residential development, allowing maximum dwelling units per acre. Perfect for building single-family homes, townhouses, duplexes, triplexes, or larger residential complexes. Located just 0.5 miles from I-49, the main transportation artery through NWA, this property offers convenient access to all major area. Situated directly across from Sam's Club, with popular businesses like Chick-fil-A, Popeyes, Hobby Lobby, Harbor Freight, and more nearby, this location is ideal for investors who want to build a community that will be both convenient and offer easy access to community amenities for its residents. Don't miss out on this prime piece of land in a rapidly growing area of Springdale!

### PROPERTY HIGHLIGHTS

- · Zoned MF-24 for multifamily development
- Nearby businesses include, Sam's Club, Chick-fil-A, Hobby Lobby, and more
- · Approx. 0.5 miles to I-49

OFFERING SUMMARY

 Sale Price:
 \$7,500,000