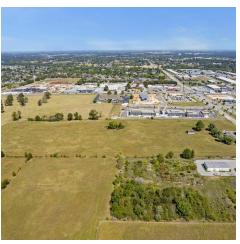

#### PROPERTY DESCRIPTION

Exceptional opportunity to own +/- 15 acres of open, level land in the heart of Springdale. Zoned MF-24, this property is ideal for high-density multi-family residential development, allowing maximum dwelling units per acre. Perfect for building single-family homes, townhouses, duplexes, triplexes, or larger residential complexes. Located just 0.5 miles from I-49, the main transportation artery through NWA, this property offers convenient access to all major area. Situated directly across from Sam's Club, with popular businesses like Chick-fil-A, Popeyes, Hobby Lobby, Harbor Freight, and more nearby, this location is ideal for investors who want to build a community that will be both convenient and offer easy access to community amenities for its residents. Don't miss out on this prime piece of land in a rapidly growing area of Springdale!

### PROPERTY HIGHLIGHTS

- · Zoned MF-24 for multifamily development
- Nearby businesses include, Sam's Club, Chick-fil-A, Hobby Lobby, and more
- · Approx. 0.5 miles to I-49

OFFERING SUMMARY

 Sale Price:
 \$7,500,000