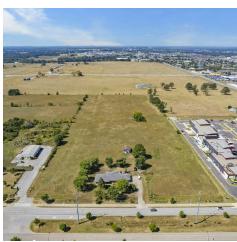

# 1550 GENE GEORGE BLVD

Springdale, AR 72762

#### PROPERTY DESCRIPTION

Exceptional opportunity to own +/- 15 acres of open, level land in the heart of Springdale. Zoned MF-24, this property is ideal for high-density multi-family residential development, allowing maximum dwelling units per acre. Perfect for building single-family homes, townhouses, duplexes, triplexes, or larger residential complexes. Located just 0.5 miles from I-49, the main transportation artery through NWA, this property offers convenient access to all major area. Situated directly across from Sam's Club, with popular businesses like Chick-fil-A, Popeyes, Hobby Lobby, Harbor Freight, and more nearby, this location is ideal for investors who want to build a community that will be both convenient and offer easy access to community amenities for its residents. Don't miss out on this prime piece of land in a rapidly growing area of Springdale!

### PROPERTY HIGHLIGHTS

- · Zoned MF-24 for multifamily development
- Nearby businesses include, Sam's Club, Chick-fil-A, Hobby Lobby, and more
- · Approx. 0.5 miles to I-49

OFFERING SUMMARY

 Sale Price:
 \$7,500,000