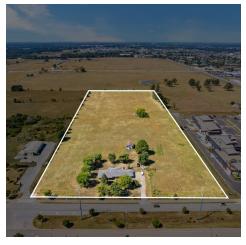

#### PROPERTY DESCRIPTION

Exceptional opportunity to own +/- 15 acres of open, level land in the heart of Springdale. Zoned MF-24, this property is ideal for high-density multi-family residential development, allowing maximum dwelling units per acre. Perfect for building single-family homes, townhouses, duplexes, triplexes, or larger residential complexes. Located just 0.5 miles from I-49, the main transportation artery through NWA, this property offers convenient access to all major area. Situated directly across from Sam's Club, with popular businesses like Chick-fil-A, Popeyes, Hobby Lobby, Harbor Freight, and more nearby, this location is ideal for investors who want to build a community that will be both convenient and offer easy access to community amenities for its residents. Don't miss out on this prime piece of land in a rapidly growing area of Springdale!

### PROPERTY HIGHLIGHTS

- · Zoned MF-24 for multifamily development
- Nearby businesses include, Sam's Club, Chick-fil-A, Hobby Lobby, and more
- · Approx. 0.5 miles to I-49

OFFERING SUMMARY

 Sale Price:
 \$7,500,000

 Lot Size:
 15.6 Acres

| DEMOGRAPHICS      | 0.3 MILES | 0.5 MILES | 1 MILE    |
|-------------------|-----------|-----------|-----------|
| Total Households  | 19        | 187       | 1,973     |
| Total Population  | 39        | 474       | 4,523     |
| Average HH Income | \$114,029 | \$146,867 | \$111,111 |