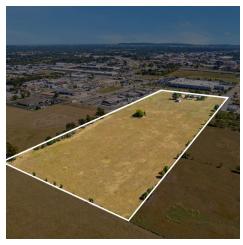

#### PROPERTY DESCRIPTION

Exceptional opportunity to own +/- 15 acres of open, level land in the heart of Springdale. Zoned MF-24, this property is ideal for high-density multi-family residential development, allowing maximum dwelling units per acre. Perfect for building single-family homes, townhouses, duplexes, triplexes, or larger residential complexes. Located just 0.5 miles from I-49, the main transportation artery through NWA, this property offers convenient access to all major area. Situated directly across from Sam's Club, with popular businesses like Chick-fil-A, Popeyes, Hobby Lobby, Harbor Freight, and more nearby, this location is ideal for investors who want to build a community that will be both convenient and offer easy access to community amenities for its residents. Don't miss out on this prime piece of land in a rapidly growing area of Springdale!

### PROPERTY HIGHLIGHTS

- · Zoned MF-24 for multifamily development
- Nearby businesses include, Sam's Club, Chick-fil-A, Hobby Lobby, and more
- · Approx. 0.5 miles to I-49

OFFERING SUMMARY

 Sale Price:
 \$7,500,000

 Lot Size:
 15.6 Acres

| DEMOGRAPHICS      | 0.3 MILES | 0.5 MILES | 1 MILE    |
|-------------------|-----------|-----------|-----------|
| Total Households  | 19        | 187       | 1,973     |
| Total Population  | 39        | 474       | 4,523     |
| Average HH Income | \$114,029 | \$146,867 | \$111,111 |