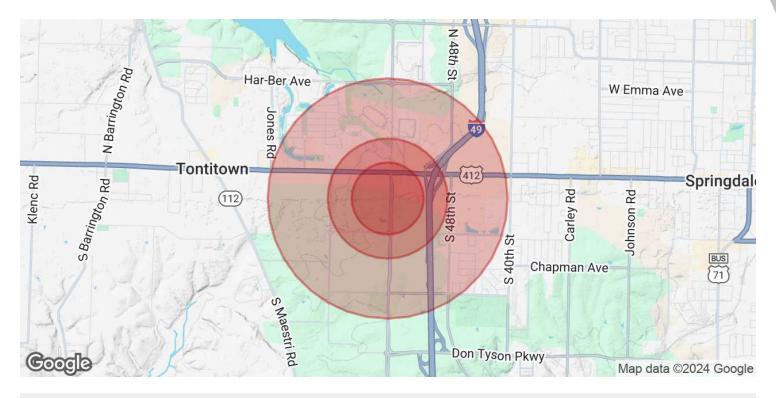

 Lot Size:
 15.6 Acres

| DEMOGRAPHICS      | 0.3 MILES | 0.5 MILES | 1 MILE    |
|-------------------|-----------|-----------|-----------|
| Total Households  | 19        | 187       | 1,973     |
| Total Population  | 39        | 474       | 4,523     |
| Average HH Income | \$114,029 | \$146,867 | \$111,111 |