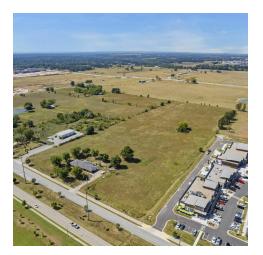

#### PROPERTY DESCRIPTION

Exceptional opportunity to own +/- 15 acres of open, level land in the heart of Springdale. Zoned MF-24, this property is ideal for high-density multi-family residential development, allowing maximum dwelling units per acre. Perfect for building single-family homes, townhouses, duplexes, triplexes, or larger residential complexes. Located just 0.5 miles from I-49, the main transportation artery through NWA, this property offers convenient access to all major area. Situated directly across from Sam's Club, with popular businesses like Chick-fil-A, Popeyes, Hobby Lobby, Harbor Freight, and more nearby, this location is ideal for investors who want to build a community that will be both convenient and offer easy access to community amenities for its residents. Don't miss out on this prime piece of land in a rapidly growing area of Springdale!

### PROPERTY HIGHLIGHTS

- · Zoned MF-24 for multifamily development
- Nearby businesses include, Sam's Club, Chick-fil-A, Hobby Lobby, and more
- · Approx. 0.5 miles to I-49

OFFERING SUMMARY

 Sale Price:
 \$7,500,000

 Lot Size:
 15.6 Acres

| DEMOGRAPHICS      | 0.3 MILES | 0.5 MILES | 1 MILE    |
|-------------------|-----------|-----------|-----------|
| Total Households  | 19        | 187       | 1,973     |
| Total Population  | 39        | 474       | 4,523     |
| Average HH Income | \$114,029 | \$146,867 | \$111,111 |