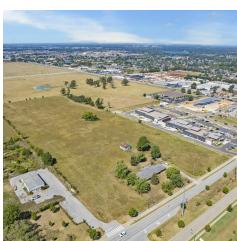

#### PROPERTY DESCRIPTION

Exceptional opportunity to own +/- 15 acres of open, level land in the heart of Springdale. Zoned MF-24, this property is ideal for high-density multi-family residential development, allowing maximum dwelling units per acre. Perfect for building single-family homes, townhouses, duplexes, triplexes, or larger residential complexes. Located just 0.5 miles from I-49, the main transportation artery through NWA, this property offers convenient access to all major area. Situated directly across from Sam's Club, with popular businesses like Chick-fil-A, Popeyes, Hobby Lobby, Harbor Freight, and more nearby, this location is ideal for investors who want to build a community that will be both convenient and offer easy access to community amenities for its residents. Don't miss out on this prime piece of land in a rapidly growing area of Springdale!

### PROPERTY HIGHLIGHTS

- · Zoned MF-24 for multifamily development
- Nearby businesses include, Sam's Club, Chick-fil-A, Hobby Lobby, and more
- · Approx. 0.5 miles to I-49

OFFERING SUMMARY

 Sale Price:
 \$7,500,000