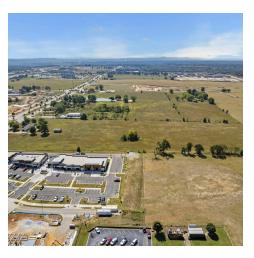

#### PROPERTY DESCRIPTION

Exceptional opportunity to own +/- 15 acres of open, level land in the heart of Springdale. Zoned MF-24, this property is ideal for high-density multi-family residential development, allowing maximum dwelling units per acre. Perfect for building single-family homes, townhouses, duplexes, triplexes, or larger residential complexes. Located just 0.5 miles from I-49, the main transportation artery through NWA, this property offers convenient access to all major area. Situated directly across from Sam's Club, with popular businesses like Chick-fil-A, Popeyes, Hobby Lobby, Harbor Freight, and more nearby, this location is ideal for investors who want to build a community that will be both convenient and offer easy access to community amenities for its residents. Don't miss out on this prime piece of land in a rapidly growing area of Springdale!