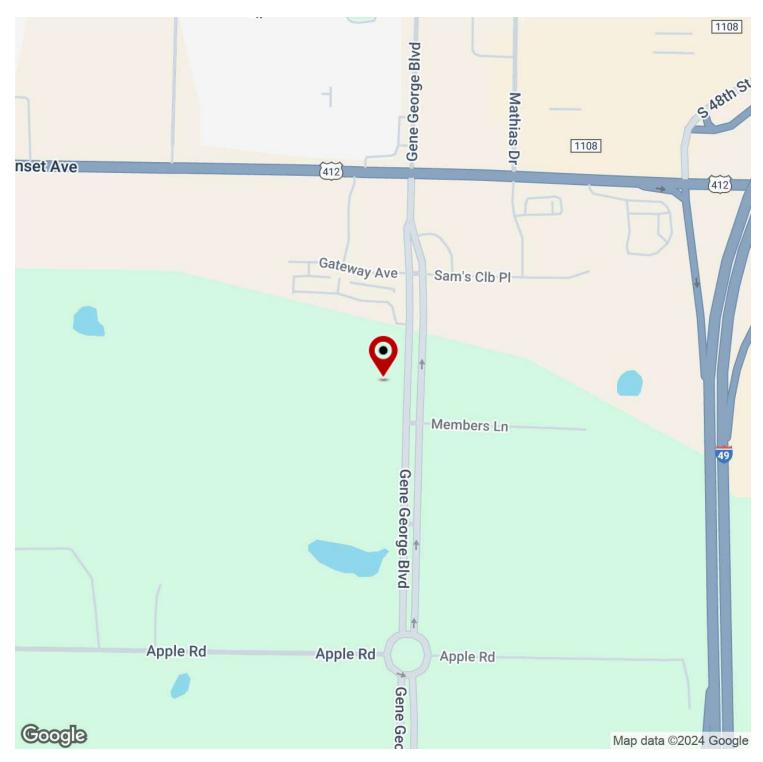

#### PROPERTY DESCRIPTION

Exceptional opportunity to own +/- 15 acres of open, level land in the heart of Springdale. Zoned MF-24, this property is ideal for high-density multi-family residential development, allowing maximum dwelling units per acre. Perfect for building single-family homes, townhouses, duplexes, triplexes, or larger residential complexes. Located just 0.5 miles from I-49, the main transportation artery through NWA, this property offers convenient access to all major area. Situated directly across from Sam's Club, with popular businesses like Chick-fil-A, Popeyes, Hobby Lobby, Harbor Freight, and more nearby, this location is ideal for investors who want to build a community that will be both convenient and offer easy access to community amenities for its residents. Don't miss out on this prime piece of land in a rapidly growing area of Springdale!