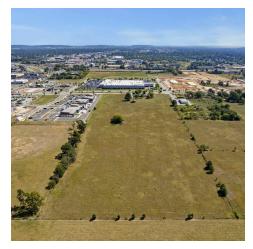

#### PROPERTY DESCRIPTION

Exceptional opportunity to own +/- 15 acres of open, level land in the heart of Springdale. Zoned MF-24, this property is ideal for high-density multi-family residential development, allowing maximum dwelling units per acre. Perfect for building single-family homes, townhouses, duplexes, triplexes, or larger residential complexes. Located just 0.5 miles from I-49, the main transportation artery through NWA, this property offers convenient access to all major area. Situated directly across from Sam's Club, with popular businesses like Chick-fil-A, Popeyes, Hobby Lobby, Harbor Freight, and more nearby, this location is ideal for investors who want to build a community that will be both convenient and offer easy access to community amenities for its residents. Don't miss out on this prime piece of land in a rapidly growing area of Springdale!