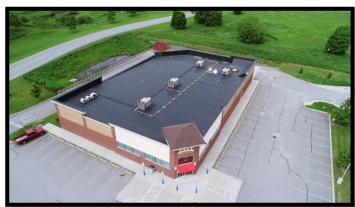

### FORMER CVS PHARMACY

This 13,225 sq. ft., 1-story building was built in 2014.

Highly visible setting on US-5 just a half-mile from I-91/Exit 28 with 2018 Average Annual Daily Traffic count of 11,900.

Level lot offers ample parking (70) with 4 handicap, no-step parking spaces located at front entrance.

Drive-through window access at rear of building.

Access via Route 5 and Commons Drive off Shattuck Hill Road.

### **POTENTIAL USES**

This location would be suitable for the following:

- office space
- retail shops
- restaurant
- medical offices/urgent care
- any combination of these

ROUTE 5 AND SHATTUCK HILL ROAD DERBY, VERMONT PROJECT TYPE: NEW DEAL TYPE: GROUND LEASE