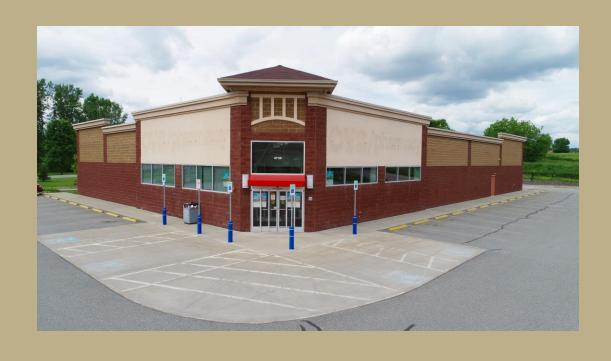

### FORMER CVS PHARMACY

This 13,225 sq. ft., 1-story building was built in 2014.

Highly visible setting on US-5 just a half-mile from I-91/Exit 28 with 2018 Average Annual Daily Traffic count of 11,900.

Level lot offers ample parking (70) with 4 handicap, no-step parking spaces located at front entrance.

Drive-through window access at rear of building.

Access via Route 5 and Commons Drive off Shattuck Hill Road.

### **POTENTIAL USES**

This location would be suitable for the following:

- office space
- retail shops
- restaurant
- medical offices/urgent care
- any combination of these

ROUTE 5 AND SHATTUCK HILL ROAD DERBY, VERMONT PROJECT TYPE: NEW DEAL TYPE: GROUND LEASE