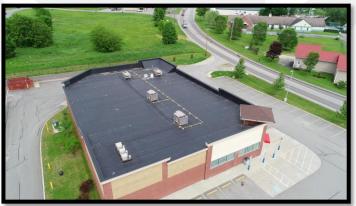

### FORMER CVS PHARMACY

This 13,225 sq. ft., 1-story building was built in 2014.

Highly visible setting on US-5 just a half-mile from I-91/Exit 28 with 2018 Average Annual Daily Traffic count of 11,900.

Level lot offers ample parking (70) with 4 handicap, no-step parking spaces located at front entrance.

Drive-through window access at rear of building.

Access via Route 5 and Commons Drive off Shattuck Hill Road.