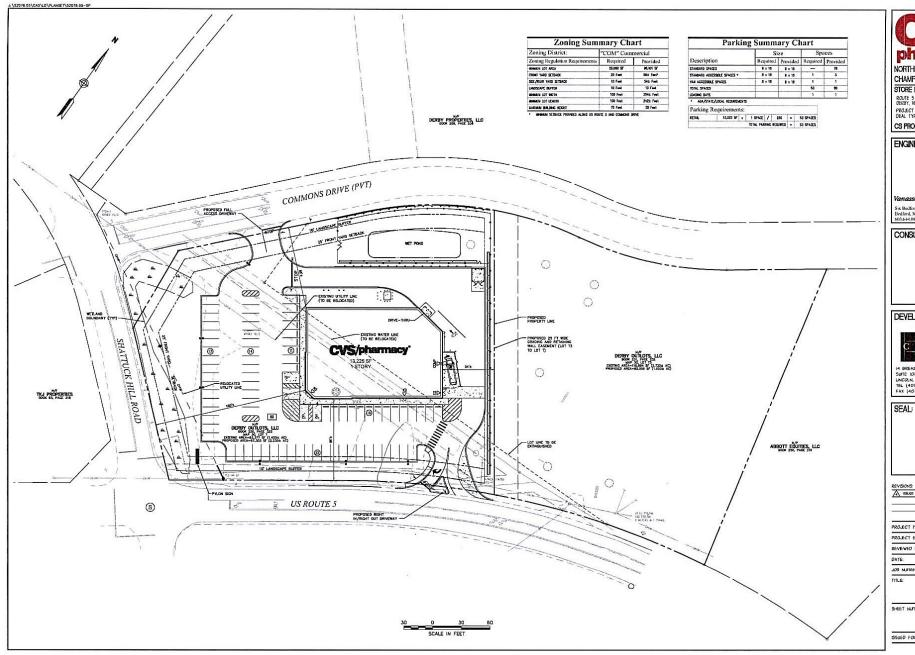

Level lot offers ample parking (70) with 4 handicap, no-step parking spaces located at front entrance.

Drive-through window access at rear of building.

Access via Route 5 and Commons Drive off Shattuck Hill Road.

### **POTENTIAL USES**

This location would be suitable for the following:

- office space
- retail shops
- restaurant
- medical offices/urgent care
- any combination of these

ROUTE 5 AND SHATTUCK HILL ROAD DERBY, VERMONT PROJECT TYPE: NEW DEAL TYPE: GROUND LEASE