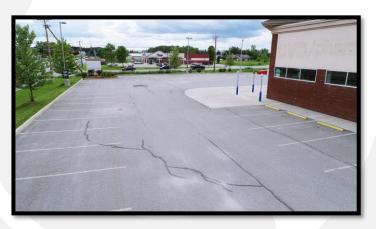

Level lot offers ample parking (70) with 4 handicap, no-step parking spaces located at front entrance.

Drive-through window access at rear of building.

Access via Route 5 and Commons Drive off Shattuck Hill Road.