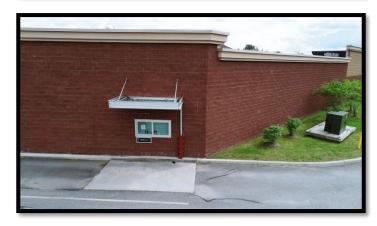

### FORMER CVS PHARMACY

This 13,225 sq. ft., 1-story building was built in 2014.

Highly visible setting on US-5 just a half-mile from I-91/Exit 28 with 2018 Average Annual Daily Traffic count of 11,900.

Level lot offers ample parking (70) with 4 handicap, no-step parking spaces located at front entrance.

Drive-through window access at rear of building.

Access via Route 5 and Commons Drive off Shattuck Hill Road.