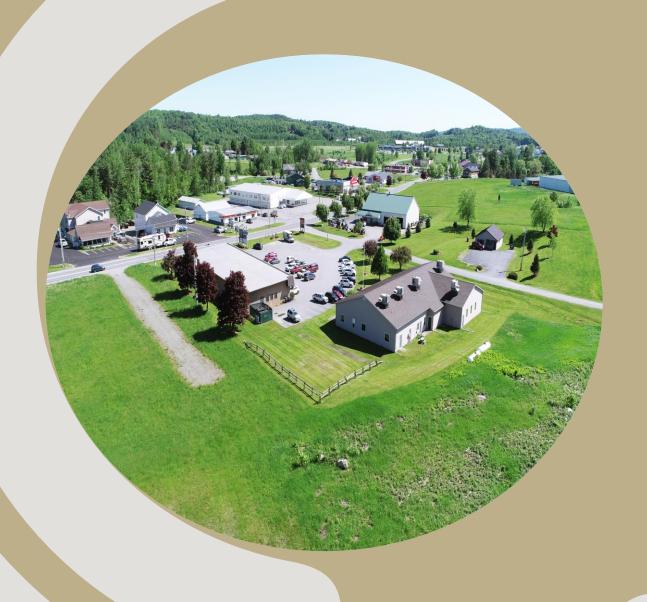

### FORMER CVS PHARMACY

This 13,225 sq. ft., 1-story building was built in 2014.

Highly visible setting on US-5 just a half-mile from I-91/Exit 28 with 2018 Average Annual Daily Traffic count of 11,900.

Level lot offers ample parking (70) with 4 handicap, no-step parking spaces located at front entrance.

Drive-through window access at rear of building.

Access via Route 5 and Commons Drive off Shattuck Hill Road.

### **POTENTIAL USES**

This location would be suitable for the following:

- office space
- retail shops
- restaurant
- medical offices/urgent care
- any combination of these

ROUTE 5 AND SHATTUCK HILL ROAD DERBY, VERMONT PROJECT TYPE: NEW DEAL TYPE: GROUND LEASE