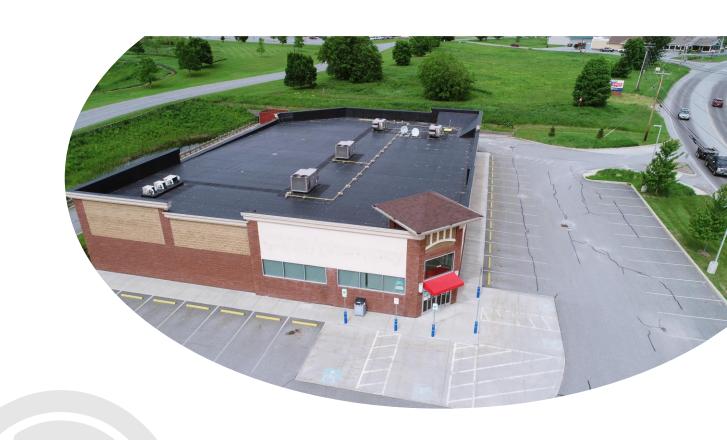

### FORMER CVS PHARMACY

This 13,225 sq. ft., 1-story building was built in 2014.

Highly visible setting on US-5 just a half-mile from I-91/Exit 28 with 2018 Average Annual Daily Traffic count of 11,900.

Level lot offers ample parking (70) with 4 handicap, no-step parking spaces located at front entrance.

Drive-through window access at rear of building.

Access via Route 5 and Commons Drive off Shattuck Hill Road.