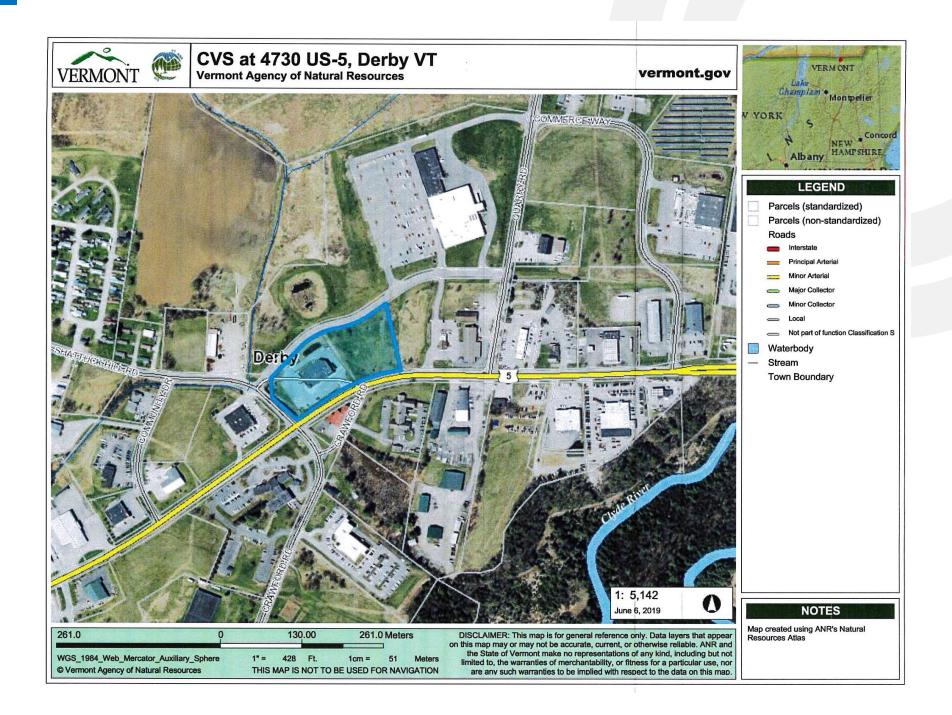

### FORMER CVS PHARMACY

This 13,225 sq. ft., 1-story building was built in 2014.

Highly visible setting on US-5 just a half-mile from I-91/Exit 28 with 2018 Average Annual Daily Traffic count of 11,900.

Level lot offers ample parking (70) with 4 handicap, no-step parking spaces located at front entrance.

Drive-through window access at rear of building.

Access via Route 5 and Commons Drive off Shattuck Hill Road.