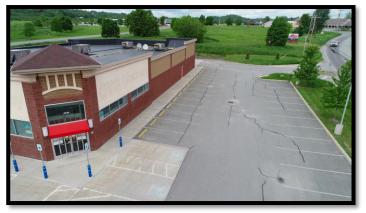

### FORMER CVS PHARMACY

This 13,225 sq. ft., 1-story building was built in 2014.

Highly visible setting on US-5 just a half-mile from I-91/Exit 28 with 2018 Average Annual Daily Traffic count of 11,900.

Level lot offers ample parking (70) with 4 handicap, no-step parking spaces located at front entrance.

Drive-through window access at rear of building.

Access via Route 5 and Commons Drive off Shattuck Hill Road.