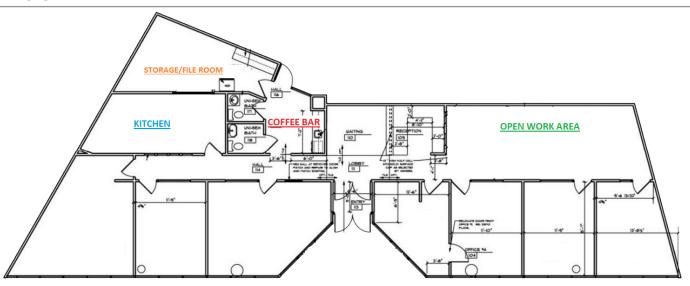

1350 North Lawrence Street 1A, is a perfectly sized office Condo for your business located in the heart of Downtown Denver with convenient, fast and easy access to the highway, 16th street mall, Ball Arena, the Denver Center for Performing Arts, Light Rail and much more. The property includes 3 secure garage parking spaces as well as additional on-street parking directly in front of the main entrance allowing guests to easily find you with easy in and out access. Boasting a desirable walkability, the building is mere blocks from the Convention Center, Union Station, 16th Street Mall, Ball Arena, Larimer Square, Several Hotels, Retail and Restaurants. The floorplan allows up to seven large offices, all on glass, with amazing North Speer Blvd. views, additional open work/cube area, a well sized waiting area with a professional reception desk, full-service coffee bar at waiting area, large kitchen with plenty of eating and counter space, large storage room and secure access to parking garage through connected lobby.

## **FLOORPLAN**