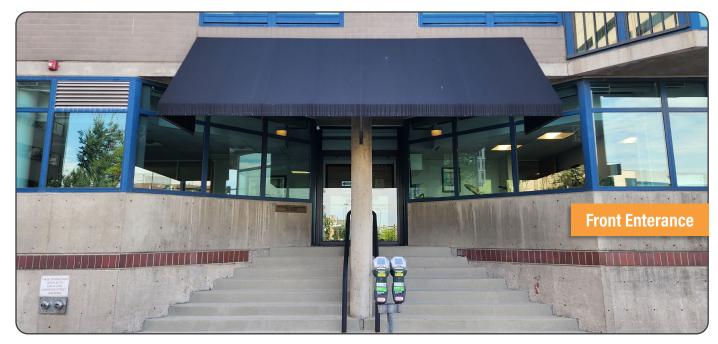

1350 North Lawrence Street 1A, is a perfectly sized office Condo for your business located in the heart of Downtown Denver with convenient, fast and easy access to the highway, 16th street mall, Ball Arena, the Denver Center for Performing Arts, Light Rail and much more. The property includes 3 secure garage parking spaces as well as additional on-street parking directly in front of the main entrance allowing guests to easily find you with easy in and out access. Boasting a desirable walkability, the building is mere blocks from the Convention Center, Union Station, 16th Street Mall, Ball Arena, Larimer Square, Several Hotels, Retail and Restaurants. The floorplan allows up to seven large offices, all on glass, with amazing North Speer Blvd. views, additional open work/cube area, a well sized waiting area with a professional reception desk, full-service coffee bar at waiting area, large kitchen with plenty of eating and counter space, large storage room and secure access to parking garage through connected lobby.