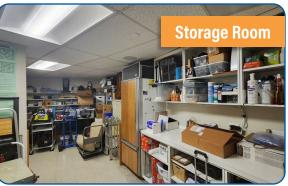

1350 North Lawrence Street 1A, is a perfectly sized office Condo for your business located in the heart of Downtown Denver with convenient, fast and easy access to the highway, 16th street mall, Ball Arena, the Denver Center for Performing Arts, Light Rail and much more. The property includes 3 secure garage parking spaces as well as additional on-street parking directly in front of the main entrance allowing guests to easily find you with easy in and out access. Boasting a desirable walkability, the building is mere blocks from the Convention Center, Union Station, 16th Street Mall, Ball Arena, Larimer Square, Several Hotels, Retail and Restaurants. The floorplan allows up to seven large offices, all on glass, with amazing North Speer Blvd. views, additional open work/cube area, a well sized waiting area with a professional reception desk, full-service coffee bar at waiting area, large kitchen with plenty of eating and counter space, large storage room and secure access to parking garage through connected lobby.