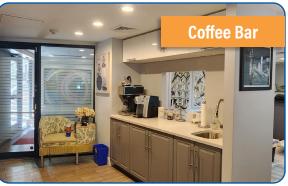

1350 North Lawrence Street 1A, is a perfectly sized office Condo for your business located in the heart of Downtown Denver with convenient, fast and easy access to the highway, 16th street mall, Ball Arena, the Denver Center for Performing Arts, Light Rail and much more. The property includes 3 secure garage parking spaces as well as additional on-street parking directly in front of the main entrance allowing guests to easily find you with easy in and out access. Boasting a desirable walkability, the building is mere blocks from the Convention Center, Union Station, 16th Street Mall, Ball Arena, Larimer Square, Several Hotels, Retail and Restaurants. The floorplan allows up to seven large offices, all on glass, with amazing North Speer Blvd. views, additional open work/cube area, a well sized waiting area with a professional reception desk, full-service coffee bar at waiting area, large kitchen with plenty of eating and counter space, large storage room and secure access to parking garage through connected lobby.