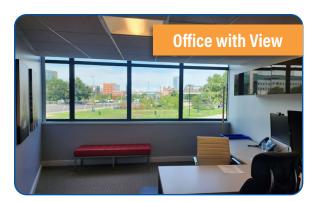

1350 North Lawrence Street 1A, is a perfectly sized office Condo for your business located in the heart of Downtown Denver with convenient, fast and easy access to the highway, 16th street mall, Ball Arena, the Denver Center for Performing Arts, Light Rail and much more. The property includes 3 secure garage parking spaces as well as additional on-street parking directly in front of the main entrance allowing guests to easily find you with easy in and out access. Boasting a desirable walkability, the building is mere blocks from the Convention Center, Union Station, 16th Street Mall, Ball Arena, Larimer Square, Several Hotels, Retail and Restaurants. The floorplan allows up to seven large offices, all on glass, with amazing North Speer Blvd. views, additional open work/cube area, a well sized waiting area with a professional reception desk, full-service coffee bar at waiting area, large kitchen with plenty of eating and counter space, large storage room and secure access to parking garage through connected lobby.