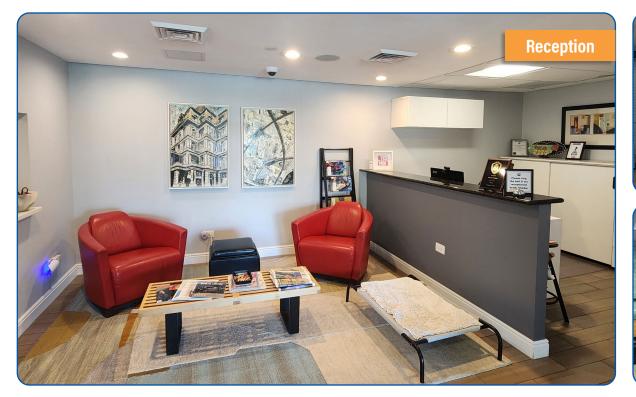

1350 North Lawrence Street 1A, is a perfectly sized office Condo for your business located in the heart of Downtown Denver with convenient, fast and easy access to the highway, 16th street mall, Ball Arena, the Denver Center for Performing Arts, Light Rail and much more. The property includes 3 secure garage parking spaces as well as additional on-street parking directly in front of the main entrance allowing guests to easily find you with easy in and out access. Boasting a desirable walkability, the building is mere blocks from the Convention Center, Union Station, 16th Street Mall, Ball Arena, Larimer Square, Several Hotels, Retail and Restaurants. The floorplan allows up to seven large offices, all on glass, with amazing North Speer Blvd. views, additional open work/cube area, a well sized waiting area with a professional reception desk, full-service coffee bar at waiting area, large kitchen with plenty of eating and counter space, large storage room and secure access to parking garage through connected lobby.