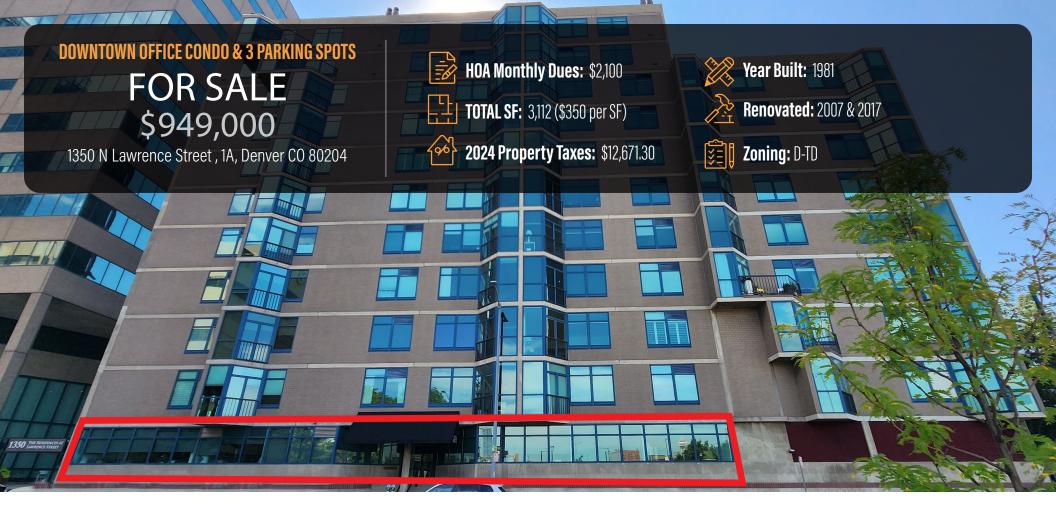

1350 North Lawrence Street 1A, is a perfectly sized office Condo for your business located in the heart of Downtown Denver with convenient, fast and easy access to the highway, 16th street mall, Ball Arena, the Denver Center for Performing Arts, Light Rail and much more. The property includes 3 secure garage parking spaces as well as additional on-street parking directly in front of the main entrance allowing guests to easily find you with easy in and out access. Boasting a desirable walkability, the building is mere blocks from the Convention Center, Union Station, 16th Street Mall, Ball Arena, Larimer Square, Several Hotels, Retail and Restaurants. The floorplan allows up to seven large offices, all on glass, with amazing North Speer Blvd. views, additional open work/cube area, a well sized waiting area with a professional reception desk, full-service coffee bar at waiting area, large kitchen with plenty of eating and counter space, large storage room and secure access to parking garage through connected lobby.

- 3,112 Square Feet Rennovated, Turnkey office condo
- Includes 3 Deeded Covered, Secure, Parking Garage Spots
- Secure elevated ground floor office
- Recently Rennovated, Turnkey Space
- Large open workspace and private offices offer plenty of natural light
- Prime Downtown location
- 24-hour building access and on-site management