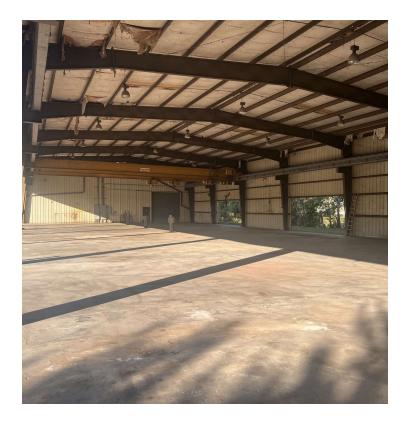

#### **PROPERTY DESCRIPTION**

Hard to find, 30,000 square foot heavy manufacturing building with additional yard area. The building features: office area, metal butler style manufacturing building, grade level loading, overhead cranes, back-up generators, fire sprinklers, secure parking / yard area, etc. Ideally located in Pompano Beach with easy access to I-95 and the Florida Turnpike.

#### **PROPERTY HIGHLIGHTS**

- Office Area: +/- 1,200 SF
- Power: 600 Amps / 3 Phase
- Cranes: Two (2) Overhead cranes
- Large parking / yard area
- Fully fenced, secure site