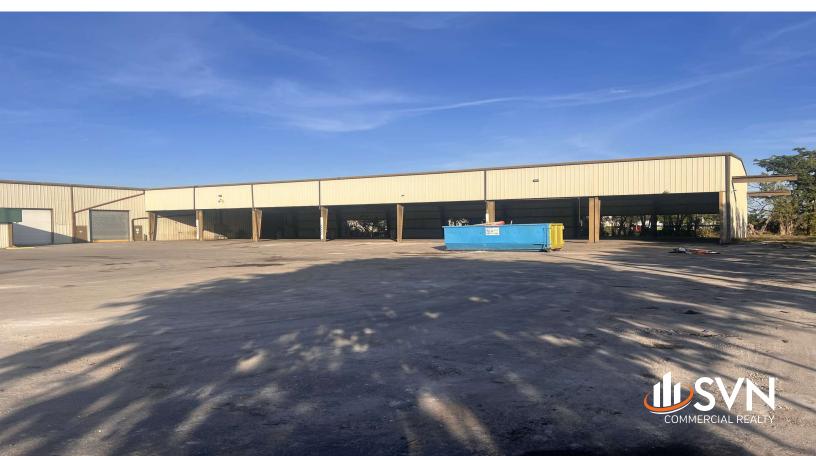

#### **PROPERTY DESCRIPTION**

Hard to find, 30,000 square foot heavy manufacturing building with additional yard area. The building features: office area, metal butler style manufacturing building, grade level loading, overhead cranes, back-up generators, fire sprinklers, secure parking / yard area, etc. Ideally located in Pompano Beach with easy access to I-95 and the Florida Turnpike.

#### **PROPERTY HIGHLIGHTS**

- Office Area: +/- 1,200 SF
- Power: 600 Amps / 3 Phase
- Cranes: Two (2) Overhead cranes
- Large parking / yard area
- Fully fenced, secure site