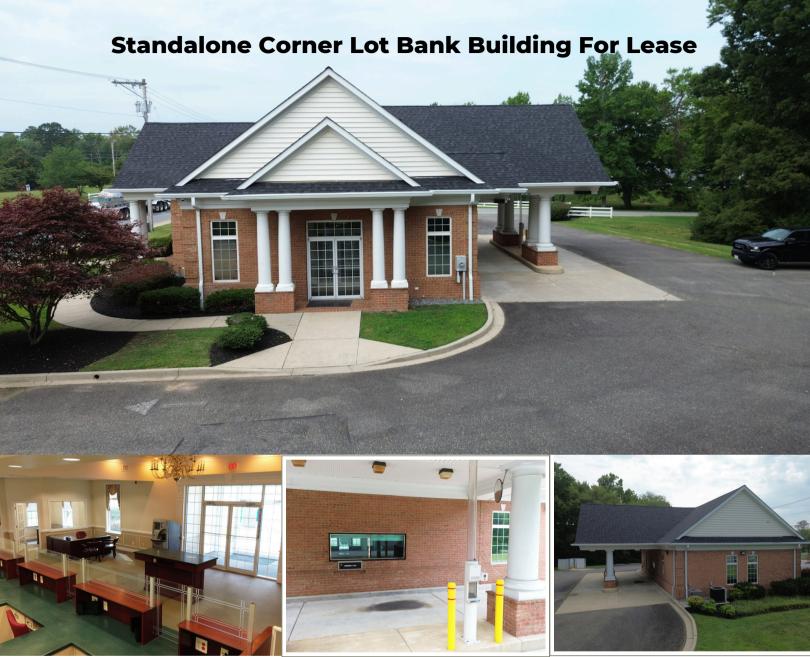

20990 POINT LOOKOUT ROAD, CALLAWAY, MD

Improved Bank Property with Drive-Through Window, Tubes & Vault

Stand-Alone, Corner Lot Building with a new roof

Includes private offices, a conference room, kitchenette and a private parking lot

250' Linear Feet of Road frontage and Road marquee signage.

Ideal for financial institutions or businesses seeking a modern look with high visibility and functionality.

EXCLUSIVELY LISTED BY: NICK STELLWAY, CCIM