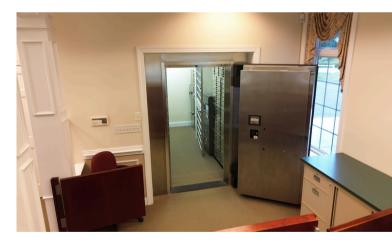

20990 POINT LOOKOUT ROAD, CALLAWAY, MD

Improved Bank Property with Drive-Through Window, Tubes & Vault

Stand-Alone, Corner Lot Building with a new roof

Includes private offices, a conference room, kitchenette and a private parking lot