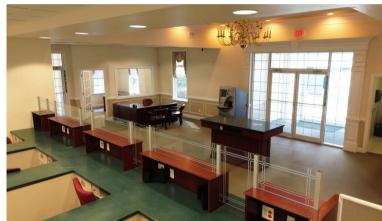

20990 POINT LOOKOUT ROAD, CALLAWAY, MD

Improved Bank Property with Drive-Through Window, Tubes & Vault

Stand-Alone, Corner Lot Building with a new roof

Includes private offices, a conference room, kitchenette and a private parking lot