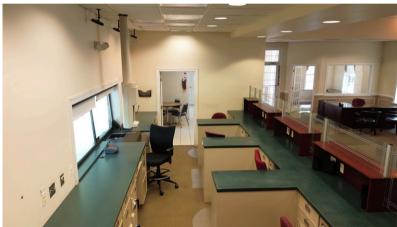

20990 POINT LOOKOUT ROAD, CALLAWAY, MD

Improved Bank Property with Drive-Through Window, Tubes & Vault

Stand-Alone, Corner Lot Building with a new roof

Includes private offices, a conference room, kitchenette and a private parking lot