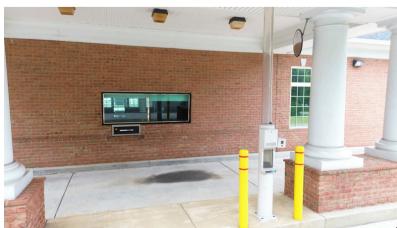

20990 POINT LOOKOUT ROAD, CALLAWAY, MD

Improved Bank Property with Drive-Through Window, Tubes & Vault

Stand-Alone, Corner Lot Building with a new roof

Includes private offices, a conference room, kitchenette and a private parking lot