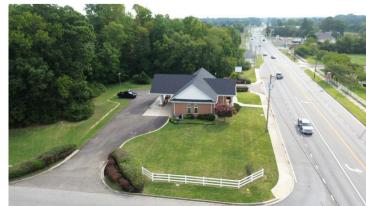

20990 POINT LOOKOUT ROAD, CALLAWAY, MD

Improved Bank Property with Drive-Through Window, Tubes & Vault

Stand-Alone, Corner Lot Building with a new roof

Includes private offices, a conference room, kitchenette and a private parking lot

250' Linear Feet of Road frontage and Road marquee signage.

Ideal for financial institutions or businesses seeking a modern look with high visibility and functionality.

EXCLUSIVELY LISTED BY: NICK STELLWAY, CCIM