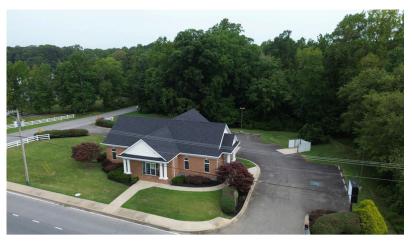

20990 POINT LOOKOUT ROAD, CALLAWAY, MD

Improved Bank Property with Drive-Through Window, Tubes & Vault

Stand-Alone, Corner Lot Building with a new roof

Includes private offices, a conference room, kitchenette and a private parking lot

250' Linear Feet of Road frontage and Road marquee signage.

Ideal for financial institutions or businesses seeking a modern look with high visibility and functionality.

EXCLUSIVELY LISTED BY: NICK STELLWAY, CCIM