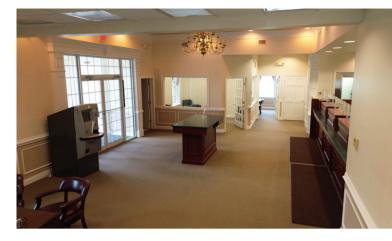

20990 POINT LOOKOUT ROAD, CALLAWAY, MD

Improved Bank Property with Drive-Through Window, Tubes & Vault

Stand-Alone, Corner Lot Building with a new roof

Includes private offices, a conference room, kitchenette and a private parking lot