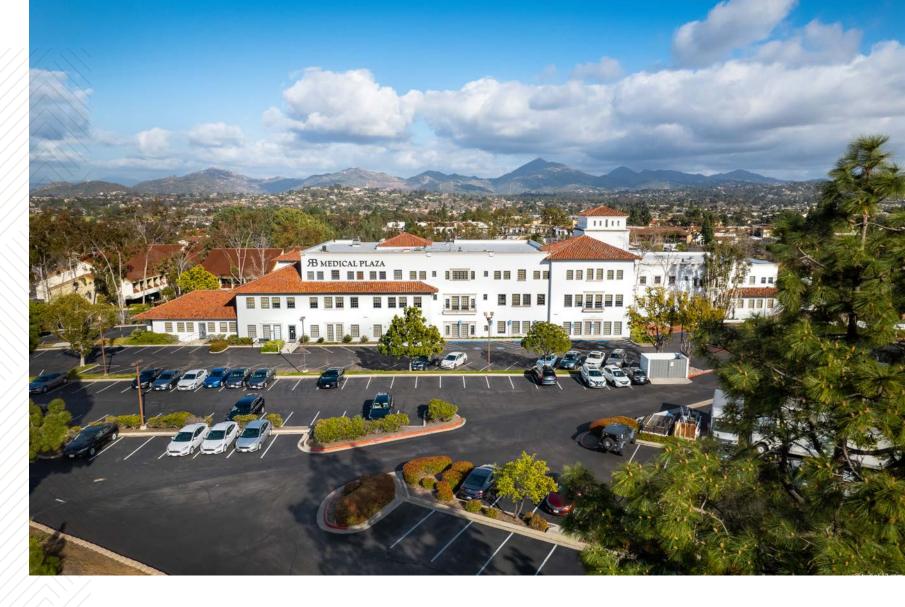

11770 Bernardo Plaza Court Rancho Bernardo, CA 92128

Up to 32,961 SF of flexible space available

A highly-visible medical office building in the heart of Rancho Bernardo

Located a mere block away from the 15 freeway, RB Medical Plaza is one-of a kind and offers exceptional benefits to any medical tenant. With the buildings welcoming Spanish style architecture and lush landscaping the building top signage opportunity demands attention allowing visibility for medical professional and patients.

The 4-story medical office building features flexible square footage, competitive economic terms, and abundant parking. With retail amenities within in walking distance, the highly accessible building is impeccably maintained and centrally located in the heart of Rancho Bernardo.

Competitive economic terms; up to \$100 per SF TIA

Walkable amenities

Parking ratio 5.8/1000

Courtyard renovation

Easy Freeway access for your patients

Flexible square footage

High visibility building top signage by freeway with 219k drivers a day