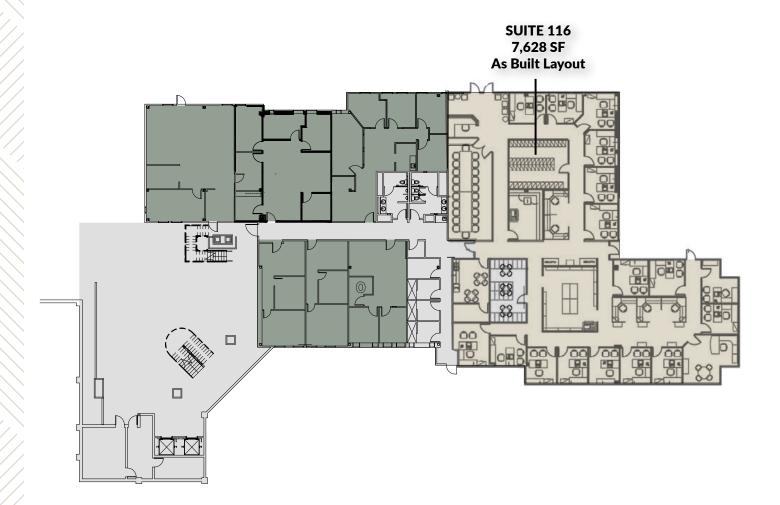

### 1ST FLOOR SUITE 116

#### 1ST FLOOR

**SUITE 116** 

HYPOTHETICAL SPACE PLAN