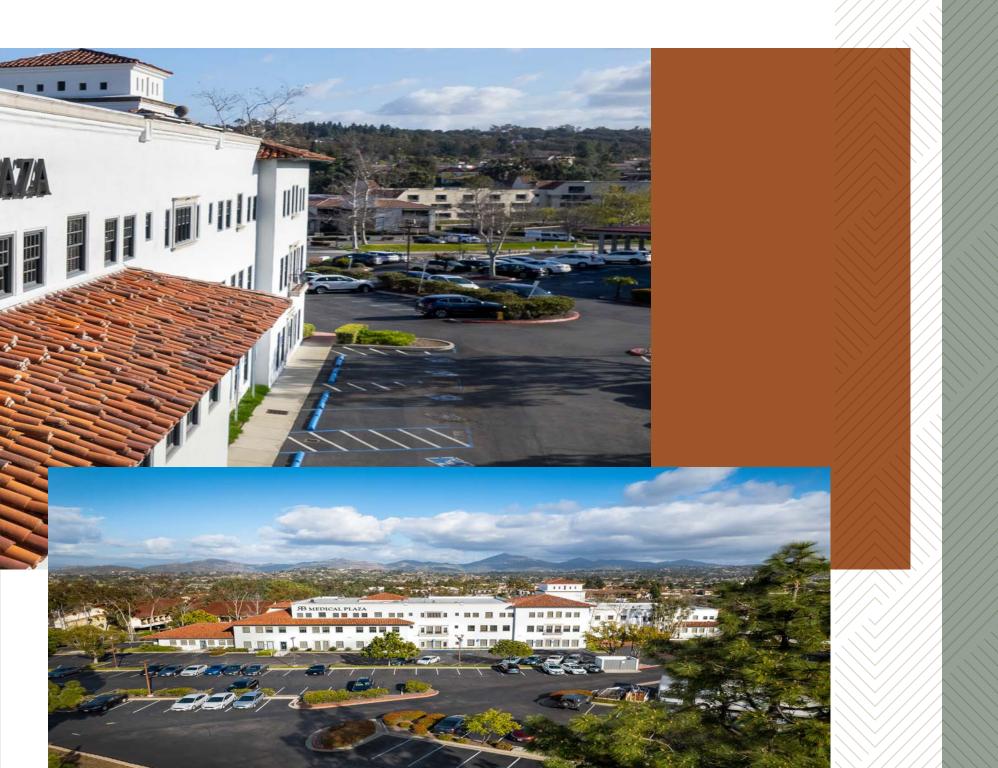

11770 Bernardo Plaza Court Rancho Bernardo, CA 92128

Up to 32,961 SF of flexible space available

A highly-visible medical office building in the heart of Rancho Bernardo

Located a mere block away from the 15 freeway, RB Medical Plaza is one-of a kind and offers exceptional benefits to any medical tenant. With the buildings welcoming Spanish style architecture and lush landscaping the building top signage opportunity demands attention allowing visibility for medical professional and patients.

The 4-story medical office building features flexible square footage, competitive economic terms, and abundant parking. With retail amenities within in walking distance, the highly accessible building is impeccably maintained and centrally located in the heart of Rancho Bernardo.