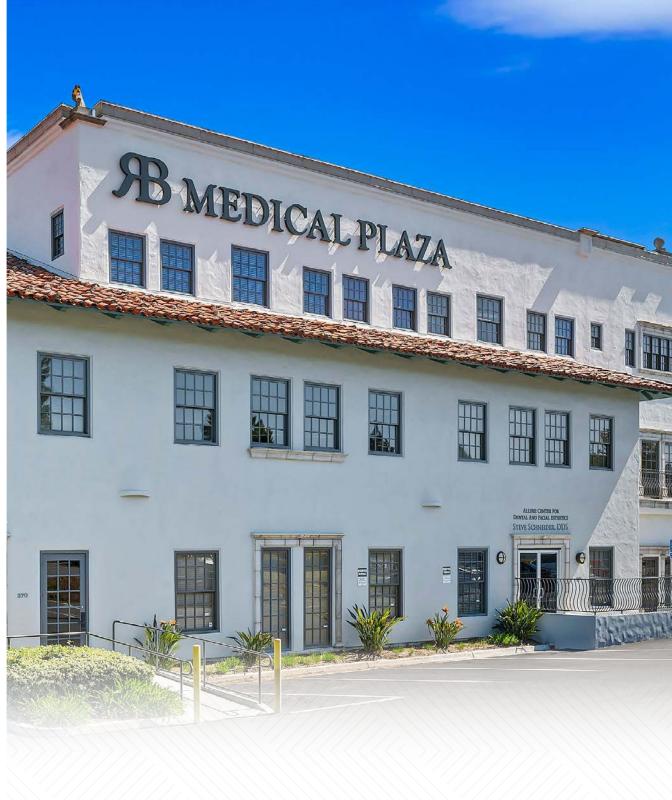

11770 Bernardo Plaza Court Rancho Bernardo, CA 92128

Up to 32,961 SF of flexible space available

A highly-visible medical office building in the heart of Rancho Bernardo

Located a mere block away from the 15 freeway, RB Medical Plaza is one-of a kind and offers exceptional benefits to any medical tenant. With the buildings welcoming Spanish style architecture and lush landscaping the building top signage opportunity demands attention allowing visibility for medical professional and patients.

The 4-story medical office building features flexible square footage, competitive economic terms, and abundant parking. With retail amenities within in walking distance, the highly accessible building is impeccably maintained and centrally located in the heart of Rancho Bernardo.

Competitive economic terms; up to \$100 per SF TIA

Walkable amenities

Parking ratio 5.8/1000

Courtyard renovation

Easy Freeway access for your patients

Flexible square footage

High visibility building top signage by freeway with 219k drivers a day