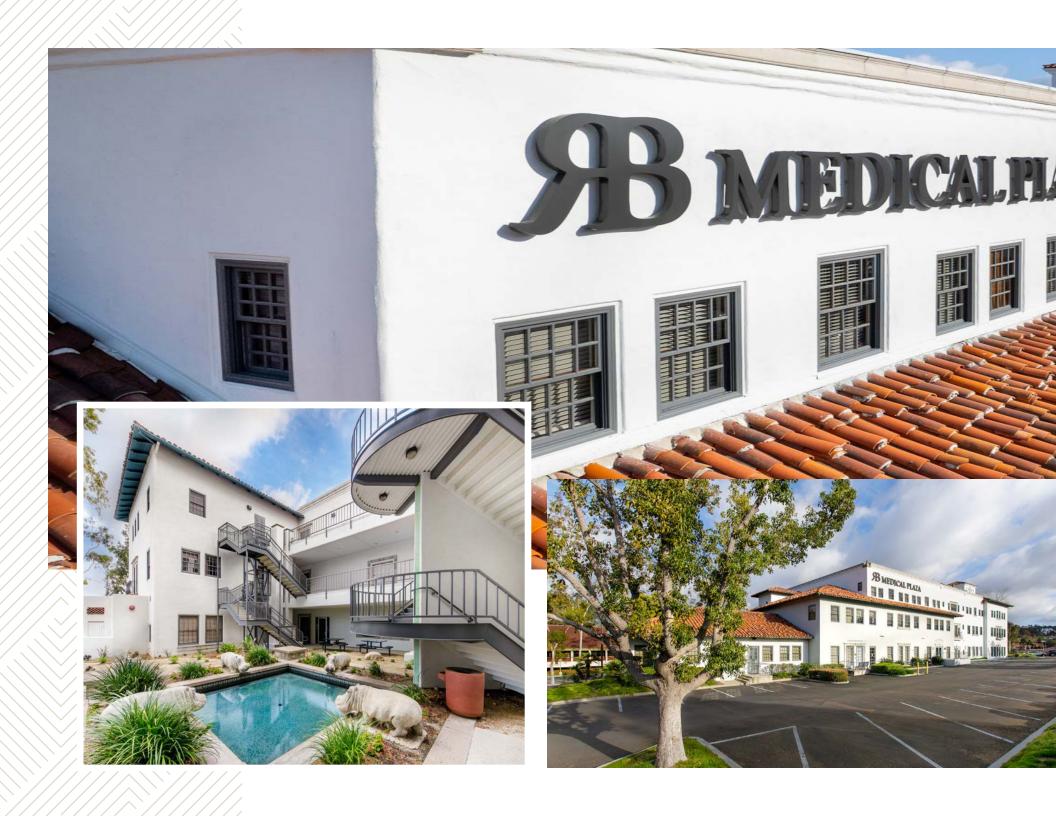

11770 Bernardo Plaza Court Rancho Bernardo, CA 92128

Up to 32,961 SF of flexible space available

A highly-visible medical office building in the heart of Rancho Bernardo

Located a mere block away from the 15 freeway, RB Medical Plaza is one-of a kind and offers exceptional benefits to any medical tenant. With the buildings welcoming Spanish style architecture and lush landscaping the building top signage opportunity demands attention allowing visibility for medical professional and patients.

The 4-story medical office building features flexible square footage, competitive economic terms, and abundant parking. With retail amenities within in walking distance, the highly accessible building is impeccably maintained and centrally located in the heart of Rancho Bernardo.

Competitive economic terms; up to \$100 per SF TIA

Walkable amenities

Parking ratio 5.8/1000

Courtyard renovation

Easy Freeway access for your patients

Flexible square footage

High visibility building top signage by freeway with 219k drivers a day