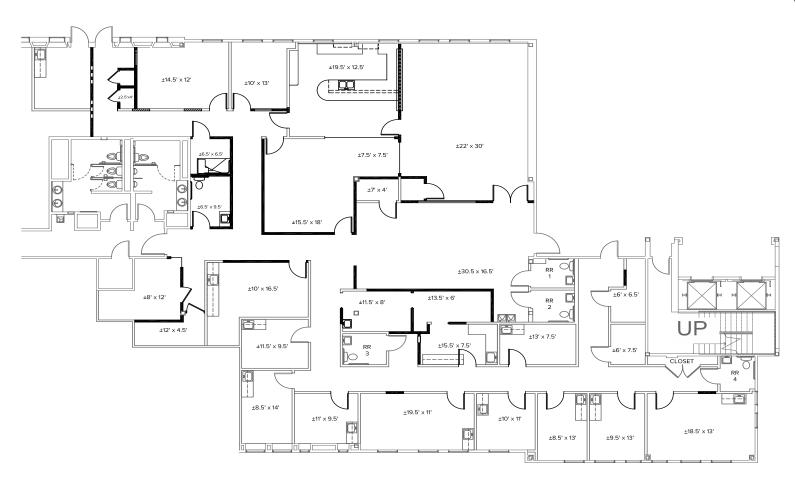

#### 2ND FLOOR

#### SUITE 205 | 208 | 217 | 240 | 250

# 2ND FLOOR

SUITE 250 AS-BUILT FLOOR PLAN NEWLY IMPROVED MEDICAL OFFICE

6,908 SF