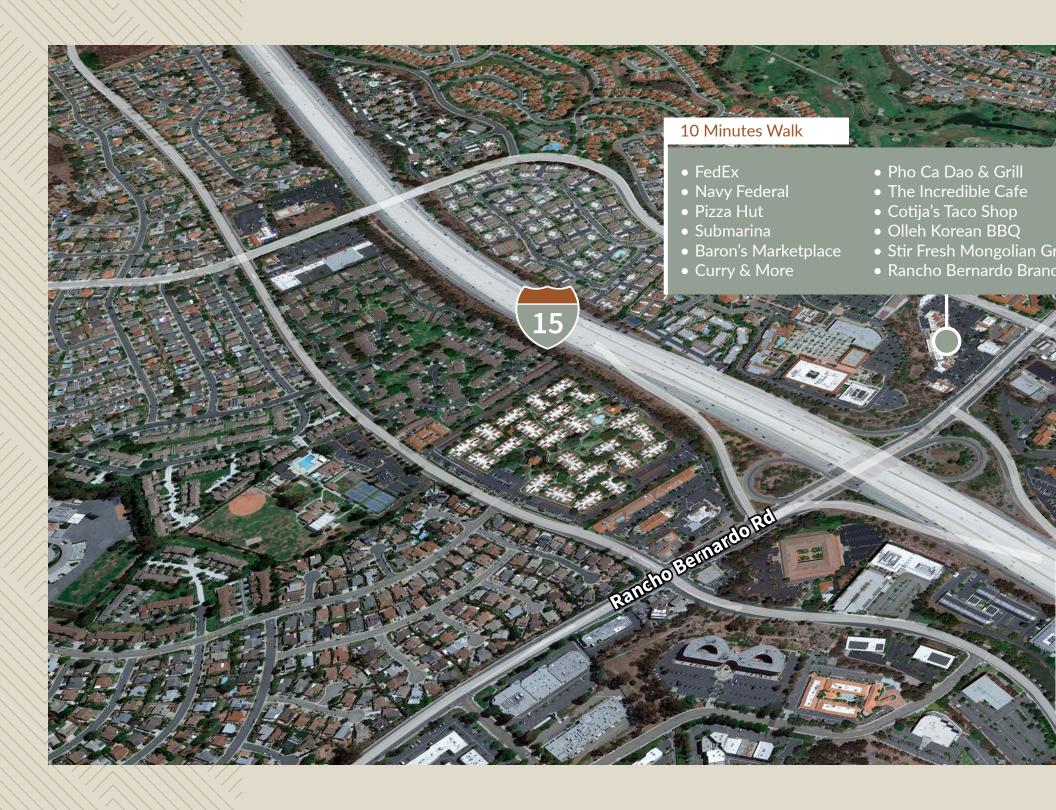

Competitive economic terms; up to \$100 per SF TIA

Walkable amenities

Parking ratio 5.8/1000

Courtyard renovation

Easy Freeway access for your patients

Flexible square footage

High visibility building top signage by freeway with 219k drivers a day