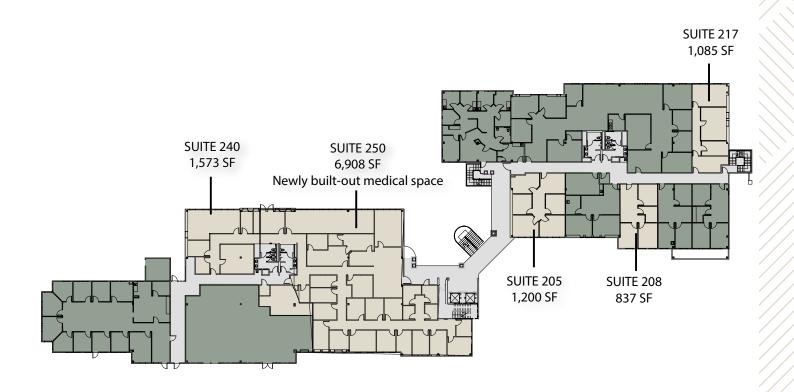

#### 2ND FLOOR

#### SUITE 205 | 208 | 217 | 240 | 250

# 2ND FLOOR

SUITE 250 AS-BUILT FLOOR PLAN NEWLY IMPROVED MEDICAL OFFICE

6,908 SF