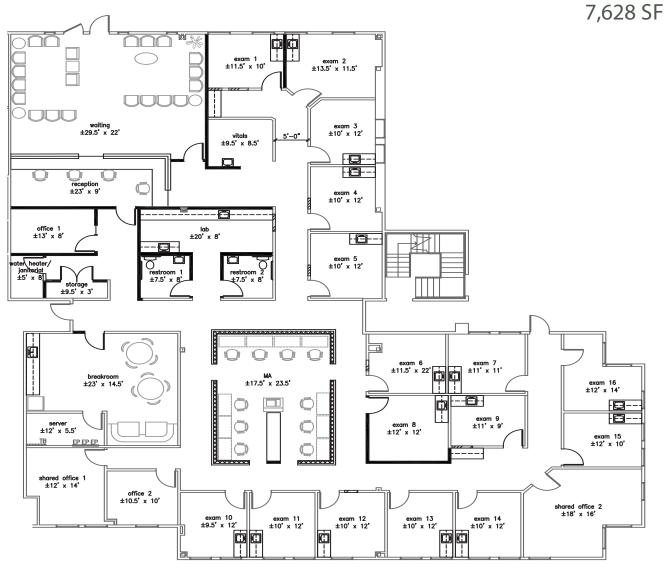

### 1ST FLOOR SUITE 116

#### 1ST FLOOR

**SUITE 116** 

HYPOTHETICAL SPACE PLAN