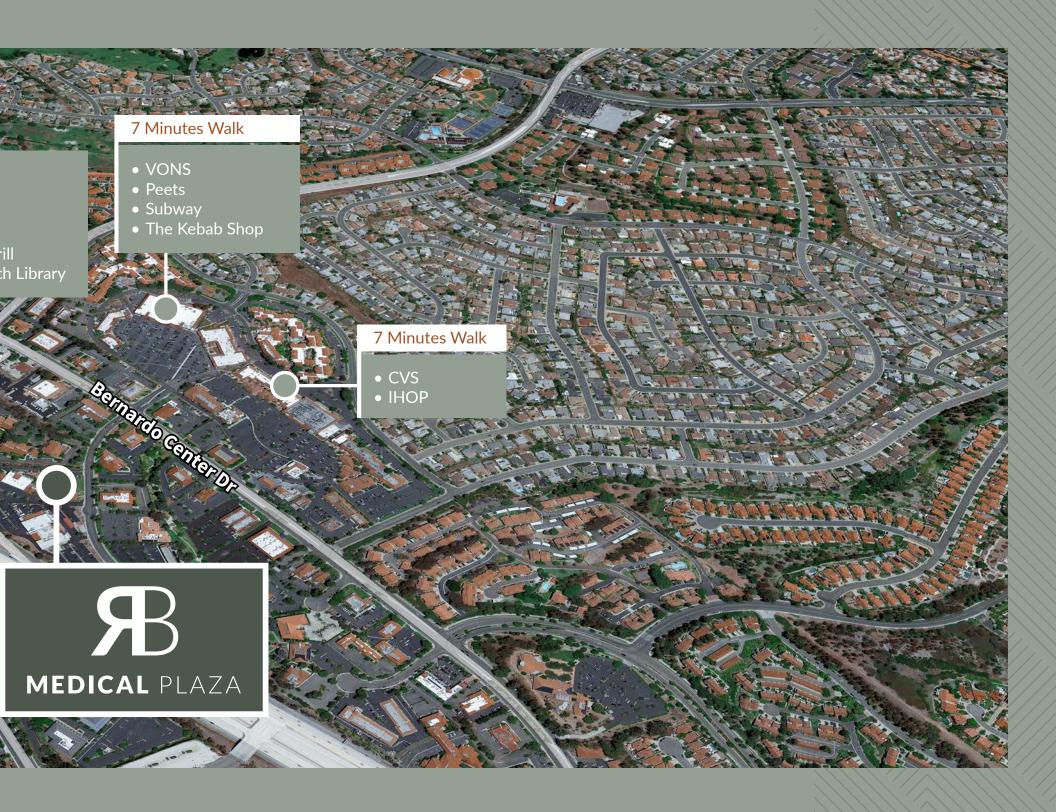

Competitive economic terms; up to \$100 per SF TIA

Walkable amenities

Parking ratio 5.8/1000

Courtyard renovation

Easy Freeway access for your patients

Flexible square footage

High visibility building top signage by freeway with 219k drivers a day