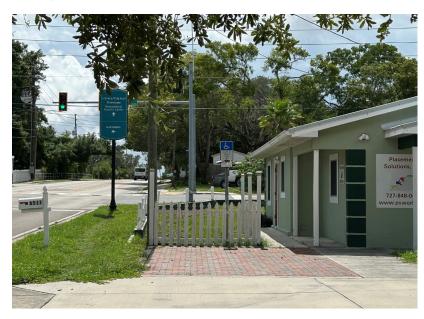

## **PROPERTY HIGHLIGHTS**

- > Prime Office Location in City of New Port Richey
- > Lighted Corner of Main and Congress
- > Highly visible
- > 810 sf .15 acre
- > Paved parking on Main Street
- > Modern interior with large entryway, two private offices and conference area with break room