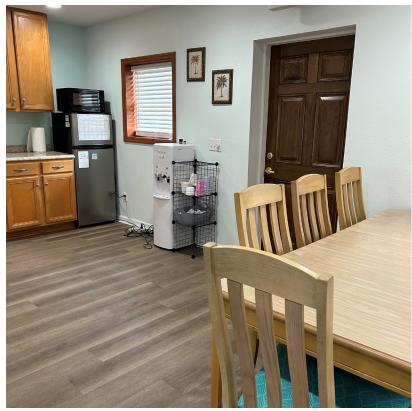

## **PROPERTY HIGHLIGHTS**

- > Prime Office Location in City of New Port Richey
- > Lighted Corner of Main and Congress
- > Highly visible
- > 810 sf .15 acre
- > Paved parking on Main Street
- > Modern interior with large entryway, two private offices and conference area with break room