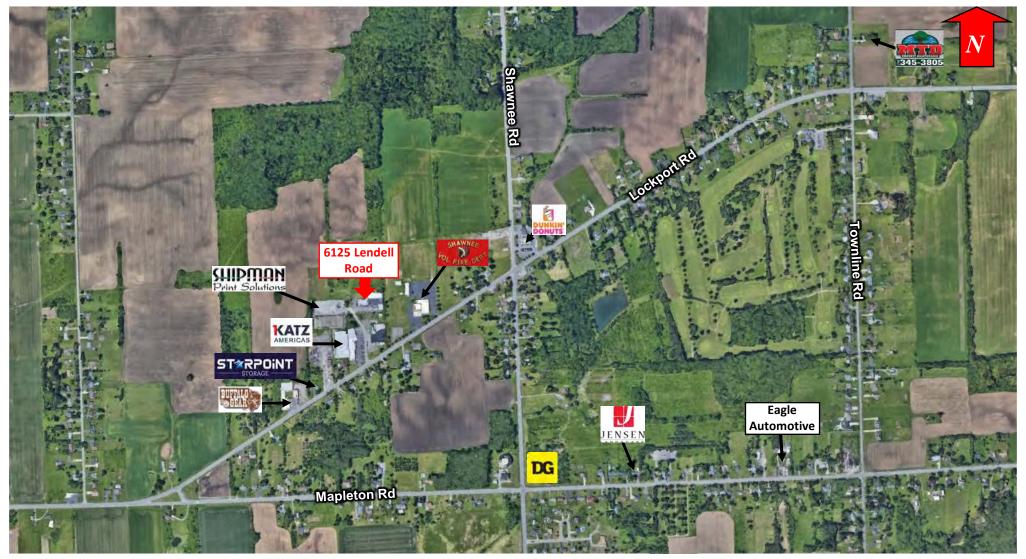

### **Property Highlights**

- Located in the Wheatfield/Lockport/Sanborn industrial corridor home to many small and medium size privately owned industrial companies
- Up to 18' clear height
- One (1) dock door and one (1) grade level door
- Includes 3,000 ± SF of office space, catering to administrative and managerial needs within the industrial setting
- · Ample on-site parking
- 3-phase, 480-volt, 1240-amp power
- Located conveniently off Lockport Road, with easy access to major transportation routes and nearby amenities
- Proximate to Canada via the Whirlpool Bridge and Lewiston-Queenston bridges
- Suitable for: light manufacturing, light assembly, distribution, or warehousing