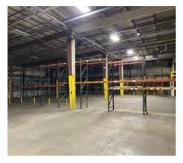

### **Property Highlights**

- Located in the Wheatfield/Lockport/Sanborn industrial corridor home to many small and medium size privately owned industrial companies
- Up to 18' clear height
- One (1) dock door and one (1) grade level door
- Includes 3,000 ± SF of office space, catering to administrative and managerial needs within the industrial setting
- · Ample on-site parking
- 3-phase, 480-volt, 1240-amp power
- Located conveniently off Lockport Road, with easy access to major transportation routes and nearby amenities
- Proximate to Canada via the Whirlpool Bridge and Lewiston-Queenston bridges
- Suitable for: light manufacturing, light assembly, distribution, or warehousing