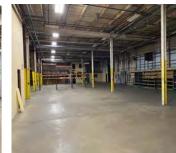

### **Property Highlights**

- Located in the Wheatfield/Lockport/Sanborn industrial corridor home to many small and medium size privately owned industrial companies
- Up to 18' clear height
- One (1) dock door and one (1) grade level door
- Includes 3,000 ± SF of office space, catering to administrative and managerial needs within the industrial setting
- · Ample on-site parking
- 3-phase, 480-volt, 1240-amp power
- Located conveniently off Lockport Road, with easy access to major transportation routes and nearby amenities
- Proximate to Canada via the Whirlpool Bridge and Lewiston-Queenston bridges
- Suitable for: light manufacturing, light assembly, distribution, or warehousing