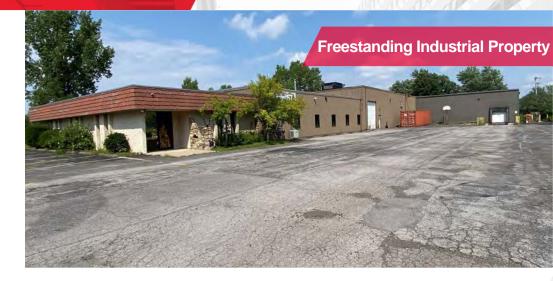

### 27,264 + SF Single-Tenant Industrial Facility

| Building Features |                         |
|-------------------|-------------------------|
| Building Size     | 27,264 <u>+</u> Sq. Ft. |
| Lot Size          | 1.8 <u>+</u> Acres      |

### **Property Highlights**

- Located in the Wheatfield/Lockport/Sanborn industrial corridor home to many small and medium size privately owned industrial companies
- Up to 18' clear height
- One (1) dock door and one (1) grade level door
- Includes 3,000 ± SF of office space, catering to administrative and managerial needs within the industrial setting
- · Ample on-site parking
- 3-phase, 480-volt, 1240-amp power
- Located conveniently off Lockport Road, with easy access to major transportation routes and nearby amenities
- Proximate to Canada via the Whirlpool Bridge and Lewiston-Queenston bridges
- Suitable for: light manufacturing, light assembly, distribution, or warehousing