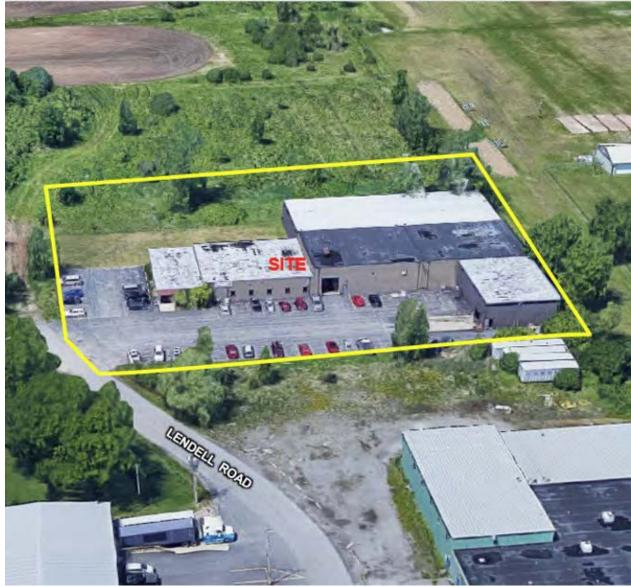

transportation routes and nearby amenities
- Proximate to Canada via the Whirlpool Bridge and Lewiston-Queenston bridges
- Suitable for: light manufacturing, light assembly, distribution, or warehousing

#### Contact

DAVID L. SCHILLER, SIOR Associate Real Estate Broker 716 628 3477 dschiller@pyramidbrokerage.com

CHARLES KOLBER
Real Estate Salesperson
716 374 3178
ckolber@pyramidbrokerage.com









| Demographic         | 1 Mile    | 3 Miles   | 5 Miles   |
|---------------------|-----------|-----------|-----------|
| Population          | 1,102     | 8,058     | 32,009    |
| Average H.H. Income | \$130,734 | \$128,779 | \$120,494 |

14 Lafayette Square, Suite 1900 Buffalo, New York 14203 +1 716 852 7500 pyramidbrokerage.com

# FOR SALE OR LEASE 6125 Lendell Road | Sanborn, NY









Location Map Aerial

# FOR SALE OR LEASE 6125 Lendell Road | Sanborn, NY







Aerial