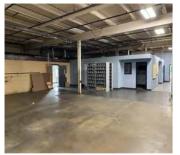

### **Property Highlights**

- Located in the Wheatfield/Lockport/Sanborn industrial corridor home to many small and medium size privately owned industrial companies
- Up to 18' clear height
- One (1) dock door and one (1) grade level door
- Includes 3,000 ± SF of office space, catering to administrative and managerial needs within the industrial setting
- · Ample on-site parking
- 3-phase, 480-volt, 1240-amp power
- Located conveniently off Lockport Road, with easy access to major transportation routes and nearby amenities
- Proximate to Canada via the Whirlpool Bridge and Lewiston-Queenston bridges
- Suitable for: light manufacturing, light assembly, distribution, or warehousing