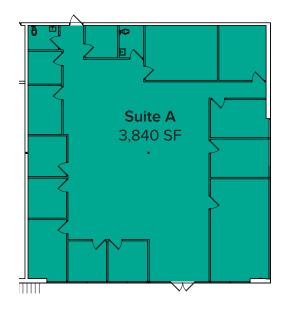

## SUITE 3630-A FLOOR PLAN

#### **SUITE FEATURES**

- Available now
- Call Agent for rate
- As-Is floor plan: 3,840 SF
- Sample floor plan: 3,840 SF (1,985 SF ofc)
  - Landlord ready to convert 1,855 SF to
    warehouse with grade-level loading door
- 11' 12' Ceiling Height
- Reception area
- Private offices
- 2 restrooms
- Direct front & back entrances