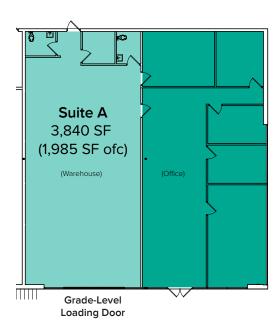

## SUITE 3630-A FLOOR PLAN

#### **SUITE FEATURES**

- Available now
- Call Agent for rate
- As-Is floor plan: 3,840 SF
- Sample floor plan: 3,840 SF (1,985 SF ofc)
  - Landlord ready to convert 1,855 SF to
    warehouse with grade-level loading door
- 11' 12' Ceiling Height
- Reception area
- Private offices
- 2 restrooms
- Direct front & back entrances

**As-Is Floor Plan** 

**Sample Floor Plan** 