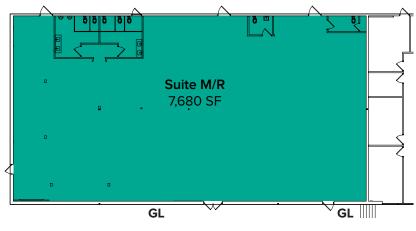

## SUITE 3630-M/R FLOOR PLAN

#### **SUITE FEATURES**

- Available now
- · Call Agent for rate
- As-Is floor plan: 7,680 SF
- Sample floor plan:
  - Suite R: 3,853 SF
  - Suite M: 3,827 SF
  - Landlord ready to convert 3,827 SF to
    - warehouse
  - Includes grade-level loading doors
- Open work area
- Restrooms
- Direct front & back entrances

**As-Is Floor Plan** 