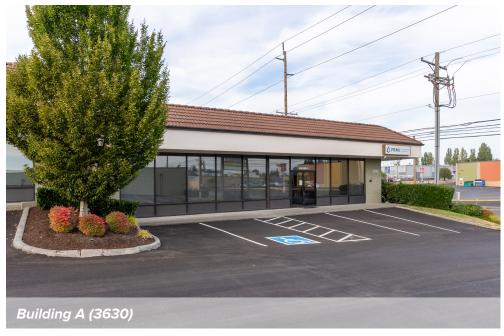

## SUITE 3630-A FLOOR PLAN

#### **SUITE FEATURES**

- Available now
- Call Agent for rate
- As-Is floor plan: 3,840 SF
- Sample floor plan: 3,840 SF (1,985 SF ofc)
  - Landlord ready to convert 1,855 SF to
    warehouse with grade-level loading door
- 11' 12' Ceiling Height
- Reception area
- Private offices
- 2 restrooms
- Direct front & back entrances