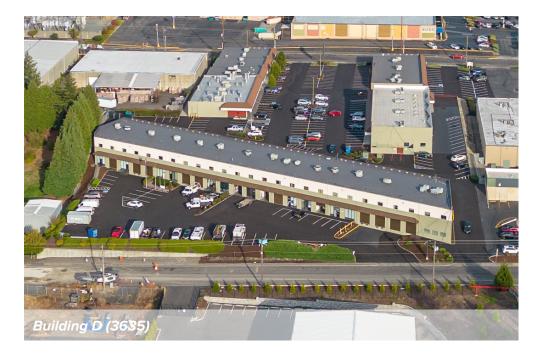

## SUITE 3630-M/R FLOOR PLAN

#### **SUITE FEATURES**

- Available now
- · Call Agent for rate
- As-Is floor plan: 7,680 SF
- Sample floor plan:
  - Suite R: 3,853 SF
  - Suite M: 3,827 SF
  - Landlord ready to convert 3,827 SF to
    - warehouse
  - Includes grade-level loading doors
- Open work area
- Restrooms
- Direct front & back entrances