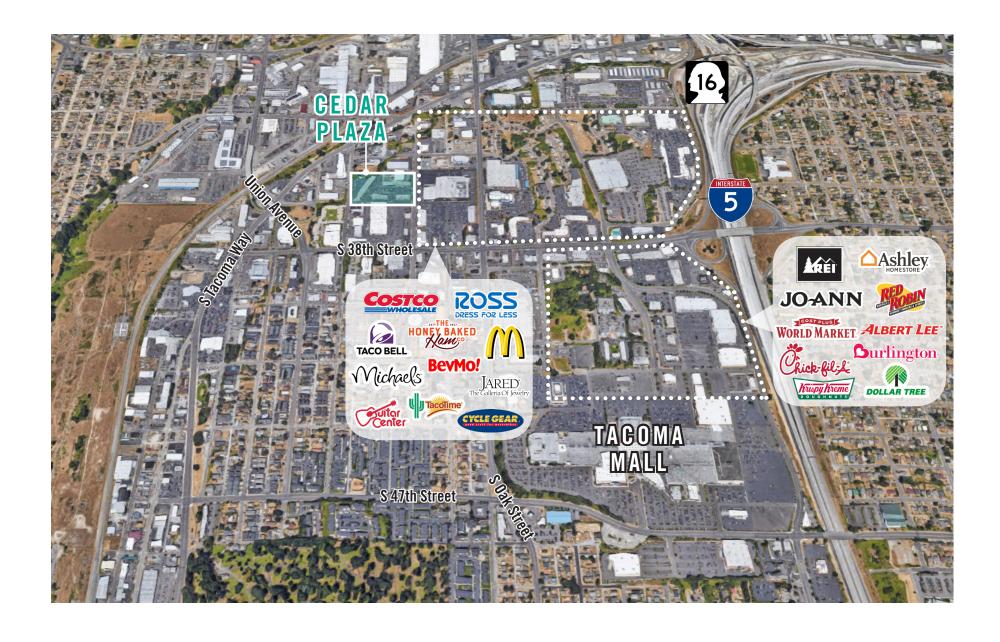

#### PROPERTY DETAILS:

- Grade-level loading doors
- Near Tacoma Mall and retail/restaurant amenities
- Neighboring anchor retailers include: Ross,
   Guitar Center, Michael's, McDonald's, Costco, & more
- Ample parking
- Quick access to I-5 and Highway-16

## **LOCATION MAP**