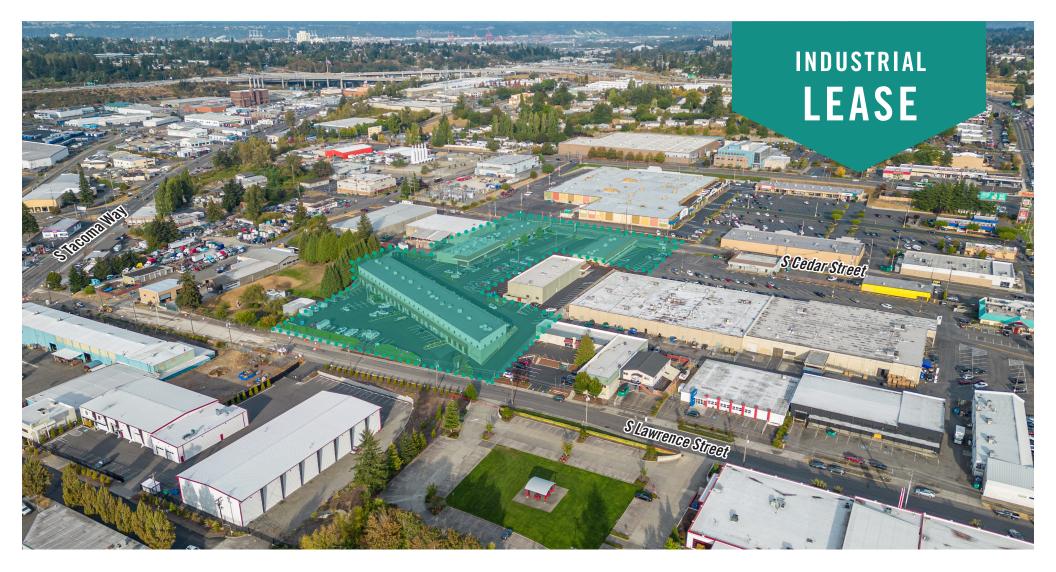

# **CEDAR PLAZA**

3630 S Cedar Street / 3635 S Lawrence Street, Tacoma, WA 98409

# TACOMA INDUSTRIAL SPACE

1,907 SF - 7,680 SF Available

#### PROPERTY DETAILS:

- Grade-level loading doors
- Near Tacoma Mall and retail/restaurant amenities
- Neighboring anchor retailers include: Ross,
   Guitar Center, Michael's, McDonald's, Costco, & more
- Ample parking
- Quick access to I-5 and Highway-16

# SITE PLAN