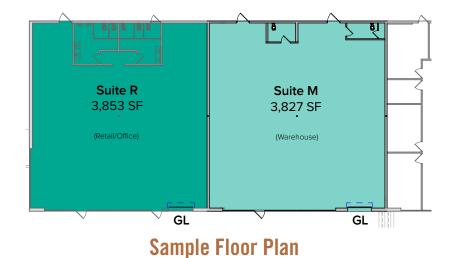

#### **SUITE FEATURES**

- Available now
- · Call Agent for rate
- As-Is floor plan: 7,680 SF
- Sample floor plan:
  - Suite R: 3,853 SF
  - Suite M: 3,827 SF
  - Landlord ready to convert 3,827 SF to
    - warehouse
  - Includes grade-level loading doors
- Open work area
- Restrooms
- Direct front & back entrances