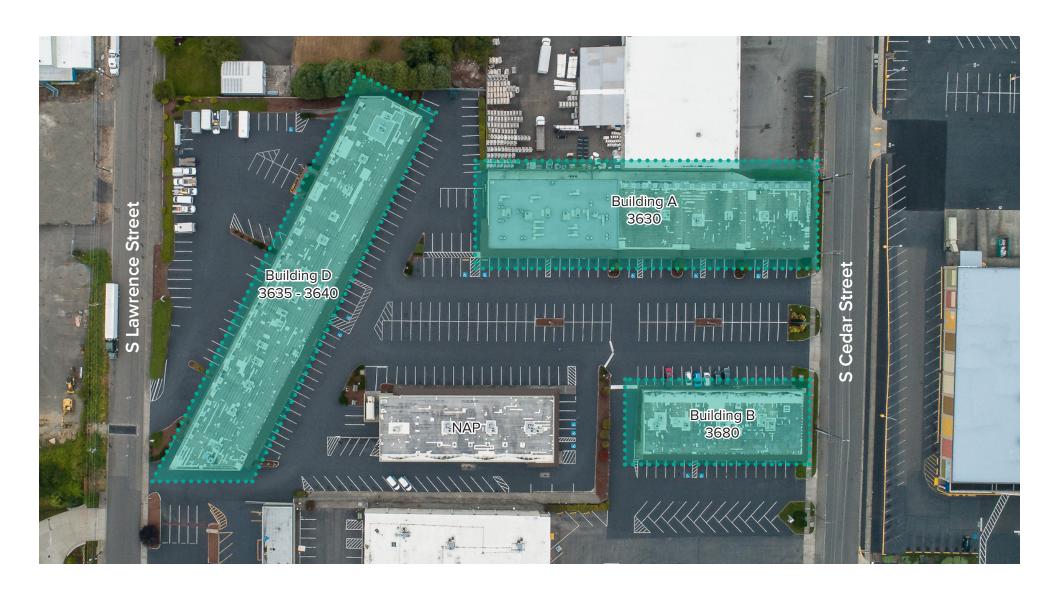

# SUITE 3630-A FLOOR PLAN

#### **SUITE FEATURES**

- Available now
- Call Agent for rate
- As-Is floor plan: 3,840 SF
- Sample floor plan: 3,840 SF (1,985 SF ofc)
  - Landlord ready to convert 1,855 SF to
    warehouse with grade-level loading door
- 11' 12' Ceiling Height
- Reception area
- Private offices
- 2 restrooms
- Direct front & back entrances



**As-Is Floor Plan** 



**Sample Floor Plan** 



## SUITE 3630-M/R FLOOR PLAN

#### **SUITE FEATURES**

- Available now
- · Call Agent for rate
- As-Is floor plan: 7,680 SF
- Sample floor plan:
  - Suite R: 3,853 SF
  - Suite M: 3,827 SF
  - Landlord ready to convert 3,827 SF to
    - warehouse
  - Includes grade-level loading doors
- Open work area
- Restrooms
- Direct front & back entrances



**As-Is Floor Plan** 





# SITE PLAN





## **LOCATION MAP**