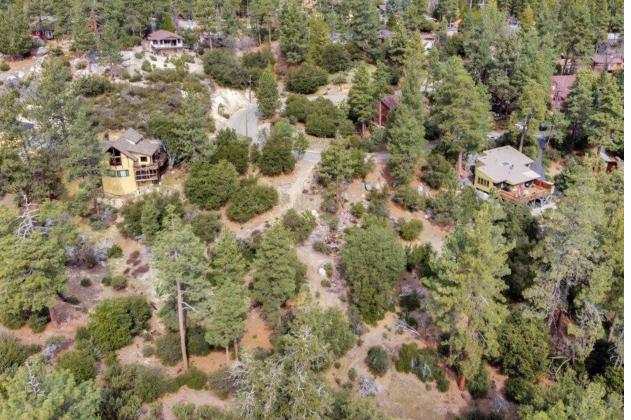

## EXECUTIVE SUMMARY

Fantastic property on the West Ridge in Idyllwild with unobstructed views and close proximity to town. The availability of electricity close to the street adds convenience for potential development or construction. Scenic Views with picturesque location. Convenience: The proximity to town is a significant advantage for those who value easy access to amenities, services, and entertainment. The lot is ready for construction, to start building their dream home right away.

#### PROPERTY HIGHLIGHTS

TOTAL LAND AREA 0.59 AC

LOT SIZE (SF) 25,700 SF

PRICE PER SQUARE FOOT \$5/SF

CURRENT USE VACANT

POTENTIAL USAGE RESIDENTIAL

COMPANY PROFILE