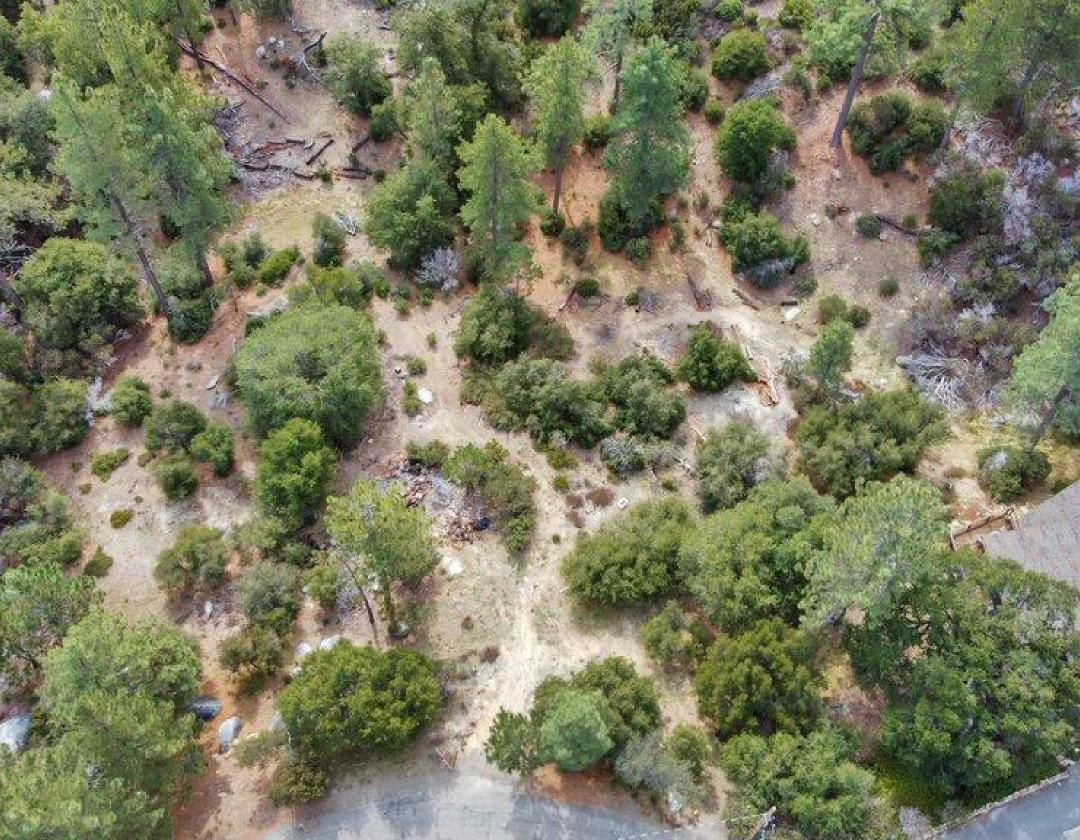

## EXECUTIVE SUMMARY

Fantastic property on the West Ridge in Idyllwild with unobstructed views and close proximity to town. The availability of electricity close to the street adds convenience for potential development or construction. Scenic Views with picturesque location. Convenience: The proximity to town is a significant advantage for those who value easy access to amenities, services, and entertainment. The lot is ready for construction, to start building their dream home right away.

#### PROPERTY HIGHLIGHTS

TOTAL LAND AREA 0.59 AC

LOT SIZE (SF) 25,700 SF

PRICE PER SQUARE FOOT \$5/SF

CURRENT USE VACANT

POTENTIAL USAGE RESIDENTIAL

COMPANY PROFILE