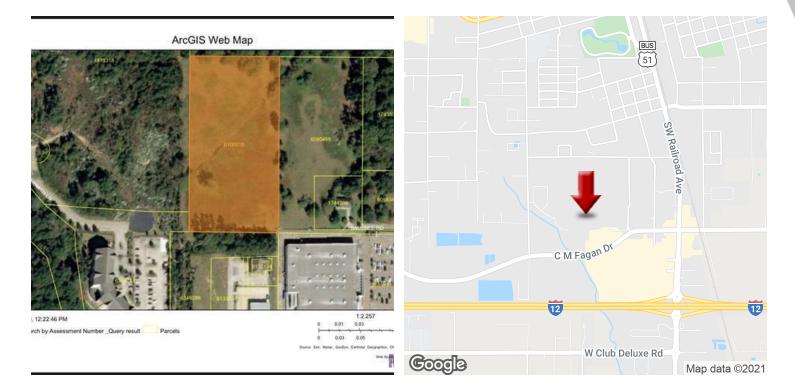

## VACANT LAND Bauerle Road , Hammond, LA 70403

## PROPERTY OVERVIEW

CONVENTIONAL FINANCING

## **PROPERTY HIGHLIGHTS**

- CLOSE TO LARGE NATIONAL RETAILERS
- GROWING AREA
- NEW CONSTRUCTION COMMUNITY ADJOINING PROPERTY