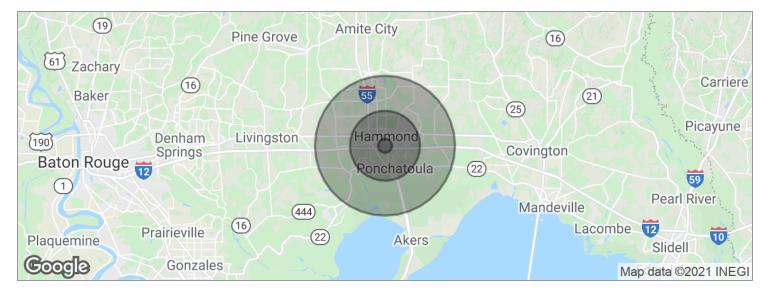

# VACANT LAND

Bauerle Road , Hammond, LA 70403

| POPULATION          | 1 MILE    | 5 MILES   | 10 MILES  |
|---------------------|-----------|-----------|-----------|
| Total population    | 4,328     | 47,716    | 87,721    |
| Median age          | 32.6      | 32.6      | 33.3      |
| Median age (male)   | 26.9      | 31.4      | 32.3      |
| Median age (Female) | 36.4      | 33.4      | 34.0      |
| HOUSEHOLDS & INCOME | 1 MILE    | 5 MILES   | 10 MILES  |
| Total households    | 1,610     | 18,021    | 32,704    |
| # of persons per HH | 2.7       | 2.6       | 2.7       |
| Average HH income   | \$39,187  | \$54,441  | \$55,855  |
| Average house value | \$140,942 | \$172,658 | \$168,075 |