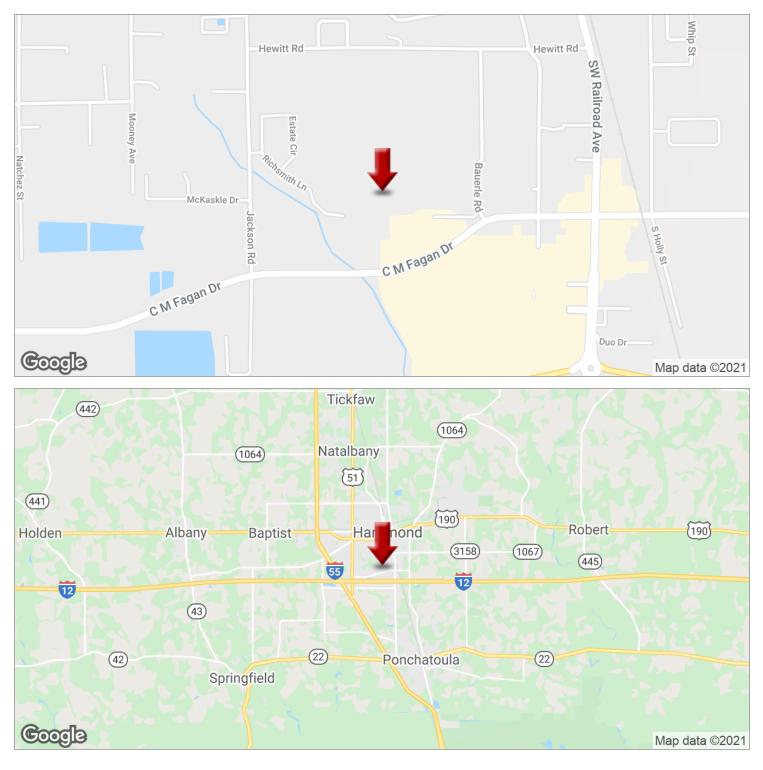

## VACANT LAND Bauerle Road , Hammond, LA 70403

## PROPERTY OVERVIEW

CONVENTIONAL FINANCING

## **PROPERTY HIGHLIGHTS**

- CLOSE TO LARGE NATIONAL RETAILERS
- GROWING AREA
- NEW CONSTRUCTION COMMUNITY ADJOINING PROPERTY