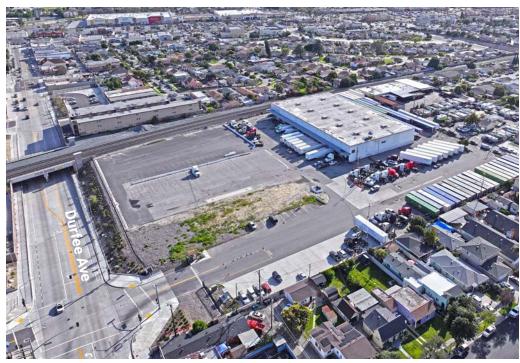

## 4739 Durfee Avenue, Pico Rivera

## Location Highlights

**Ports of LA/Long Beach** 28 miles | 35 mins.

LAX Airport 30 miles | 30 mins.

**Central LA Location** Prime last mile "infill" location

Low Coverage Prime Low-Coverage property in "infill" market.