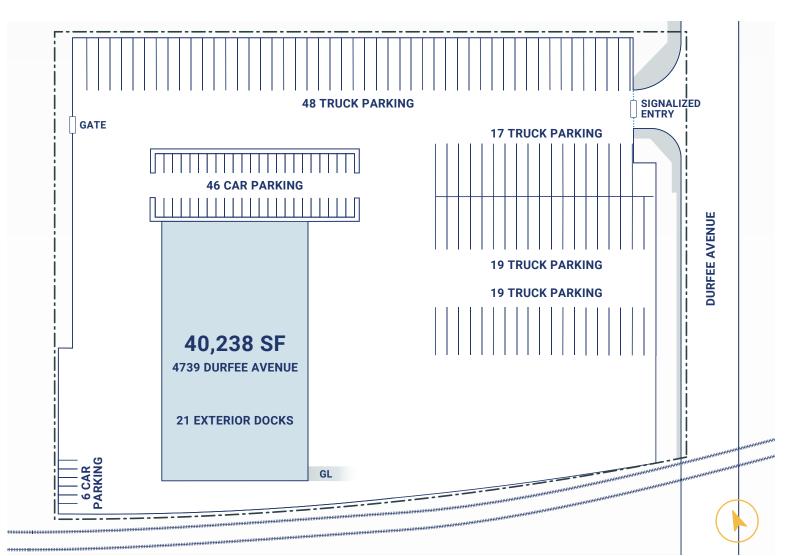

# Site Plan

## Key

- 1. I-605 Corridor
- 2. +/- 7.26 acres
- 3. 40,238 SF cross-dock available
- 4. 21 dock high doors
- 5. 1 grade level door
- 6. 24' clear height
- 7. 103 truck/trailer stalls
- 8. 52 car parking stalls
- 9. Fully secured site, fenced and gated
- 10. New office to suit
- 11. ESFR sprinklers
- 12. 1,200 amps, 277/480 volt, 3 phase power supply
- 13. New paving and landscaping
- 14. Signalized entrance