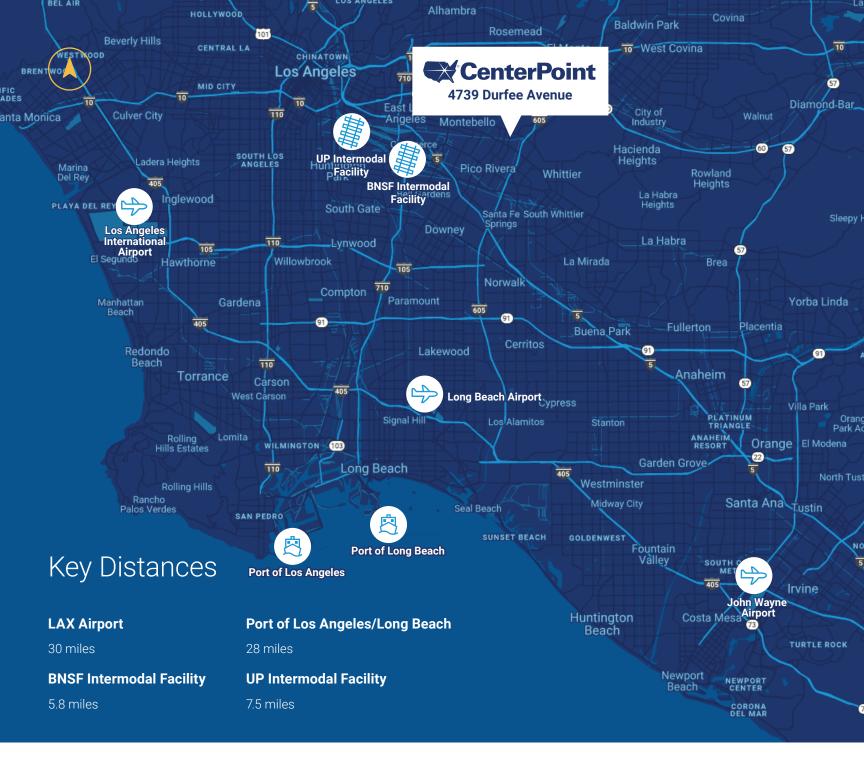

## Location Highlights

**Ports of LA/Long Beach** 28 miles | 35 mins.

LAX Airport 30 miles | 30 mins.

**Central LA Location** Prime last mile "infill" location

Low Coverage Prime Low-Coverage property in "infill" market.

### Location Highlights

- + Located in the Central Los Angeles submarket of the Greater Los Angeles market.
- + Immediate access to I-605, I-5, and 60 Freeways
- + Fully secured site
- + 8.5 million population within a 20-mile radius.