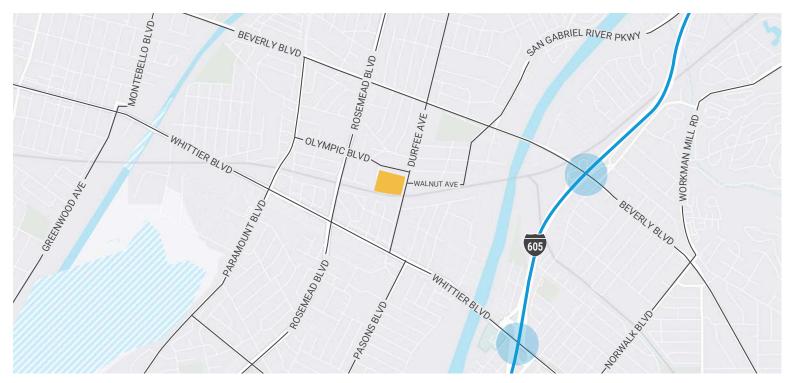

## Location Highlights

**Ports of LA/Long Beach** 28 miles | 35 mins.

LAX Airport 30 miles | 30 mins.

**Central LA Location** Prime last mile "infill" location

Low Coverage Prime Low-Coverage property in "infill" market.

### Location Highlights

- + Located in the Central Los Angeles submarket of the Greater Los Angeles market.
- + Immediate access to I-605, I-5, and 60 Freeways
- + Fully secured site
- + 8.5 million population within a 20-mile radius.