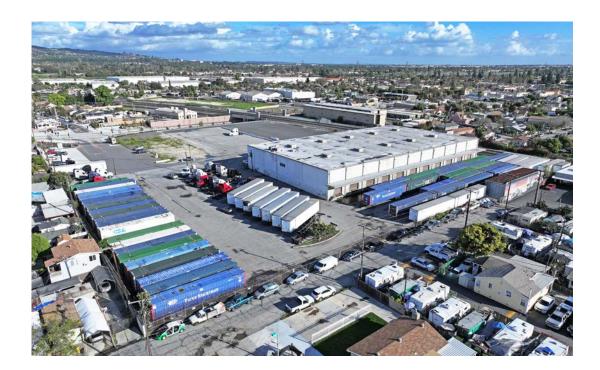

## Key

- 1. I-605 Corridor
- 2. +/- 7.26 acres
- 3. 40,238 SF cross-dock available
- 4. 21 dock high doors
- 5. 1 grade level door
- 6. 24' clear height
- 7. 103 truck/trailer stalls
- 8. 52 car parking stalls
- 9. Fully secured site, fenced and gated
- 10. New office to suit
- 11. ESFR sprinklers
- 12. 1,200 amps, 277/480 volt, 3 phase power supply
- 13. New paving and landscaping
- 14. Signalized entrance

## 4739 Durfee Avenue, Pico Rivera