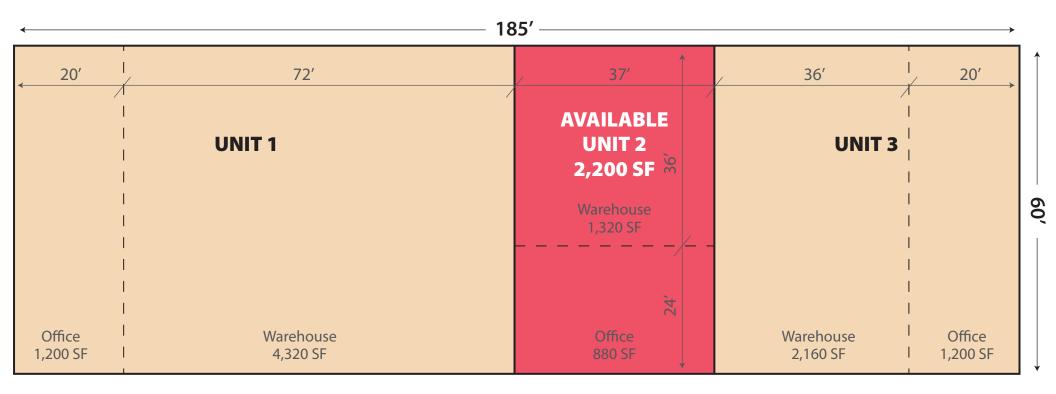

## FOR LEASE 2,200 SF INDUSTRIAL FLEX CONDO

17051 ALICO COMMERCE CT, UNIT 2, FORT MYERS, FL 33967

AVAILABLE: 2,200 SF
LEASE RATE: \$17.00 / SF NNN
CAM: \$3.39 / SF

## **FOR LEASE** 2,200 SF INDUSTRIAL FLEX CONDO

17051 ALICO COMMERCE CT, UNIT 2, FORT MYERS, FL 33967

## **FOR LEASE** 2,200 SF INDUSTRIAL FLEX CONDO

17051 ALICO COMMERCE CT, UNIT 2, FORT MYERS, FL 33967

| UNIT | SIZE  | LEASE RATE | MONTHLY    | CAM    | MONTHLY  | SALES   | MONTHLY    |
|------|-------|------------|------------|--------|----------|---------|------------|
|      | (SF)  | (PSF)      | BASE RENT  | (PSF)  | CAM      | TAX     | TOTAL      |
| 2    | 2,200 | \$17.00    | \$3,116.67 | \$3.39 | \$621.50 | \$93.45 | \$3,831.62 |