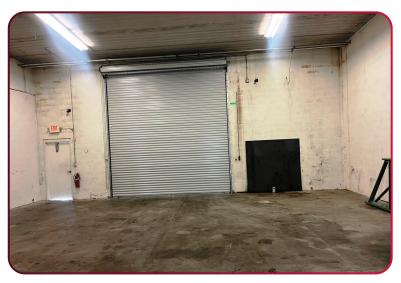

## **PROPERTY FEATURES**

- One (1) 14' x 14' Electric Overhead Door
- Open Reception Area
- One (1) Private Office
- Two (2) Restrooms
- Hurricane Impact Glass
- Extensive Exterior Lighting
  - Zoned IPD (Industrial Planned Development)