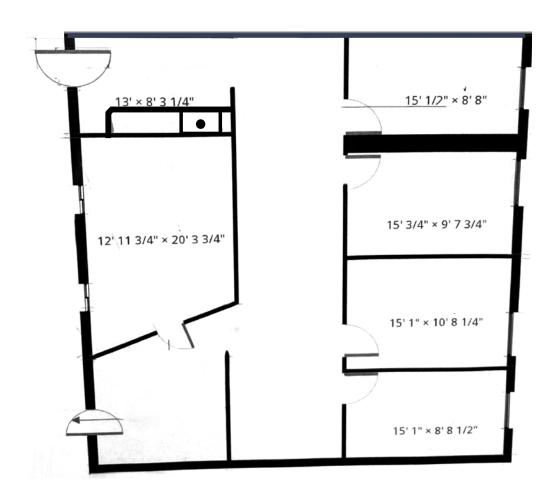

# 18001

N 79th Ave Glendale, AZ



#### **Lindsey Carlson**

Senior Vice President +1 602 222 5084 lindsey.carlson@colliers.com

#### **Colliers**

2390 E Camelback Rd, Ste 100 Phoenix, AZ 85016 +1 602 222 5000 colliers.com/arizona

## For Lease

Arrowhead Professional Park Building A

## **Availability:**

Suite A4 - 1,680 RSF

### **Rental Rate:**

\$24.00/RSF/yr, NNN

#### **NNN Estimates 2025:**

\$7.16/sf/yr

## Floor Plan

Suite A-4 ±1,680 SF





## **Features**

- Easy pull-up parking
- Exterior entry, no common lobby
- Well-managed and strong ownership
- Parking 4 per 1,000
- Covered reserved spaces -\$35/mo/space

## Location

- Professional setting within the Arrowhead Professional Park
- Prime Arrowhead location with easy access from the Loop 101
- Numerous restaurants and amenities close by



## Arrowhead Professional Park

18001 N 79th Avenue, Glendale, AZ











## Arrowhead Professional Park

18001 N 79th Avenue, Glendale, AZ



**Lindsey Carlson** Senior Vice President +1 602 222 5084 lindsey.carlson@colliers.com

This document/email has been prepared by Colliers for advertising and general information only. Colliers makes no guarantees, representations or warranties of any kind, expressed or implied, regarding the