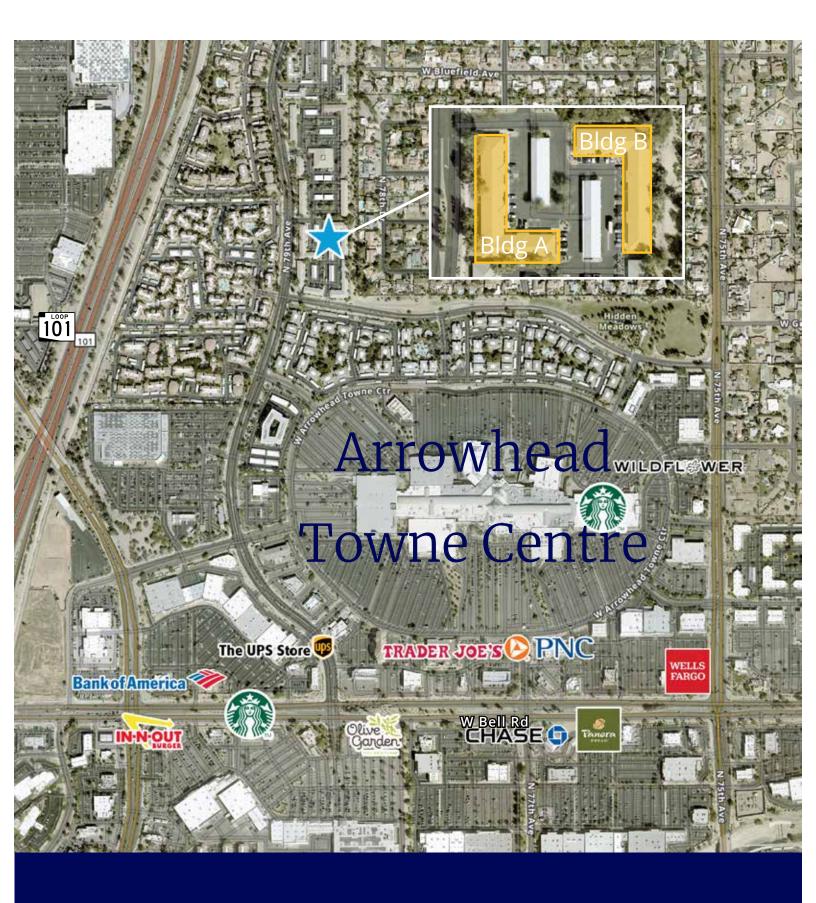

## Location

- Professional setting within the Arrowhead Professional Park
- Prime Arrowhead location with easy access from the Loop 101
- Numerous restaurants and amenities close by

## Arrowhead Professional Park

18001 N 79th Avenue, Glendale, AZ