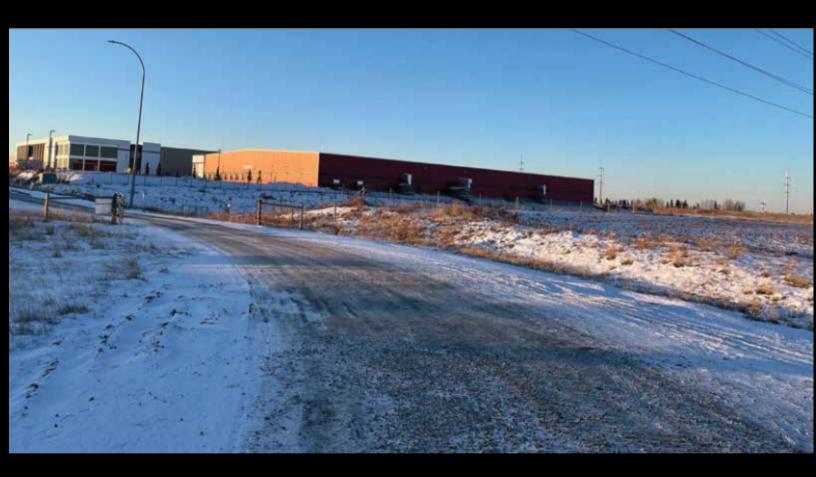

### **PROPERTY OVERVIEW**

- High visibility in the proposed Saunders Lake Business area plan.
- Adjacent to Destiny Biosciences building.
- All services at the property line.
- Numerous developments possibilities and opportunities.
- Right on Airport Road.
- Significant potential for the development of a Park and Ride facility.
- Minutes away from Edmonton International Airport and Outlet Mall.