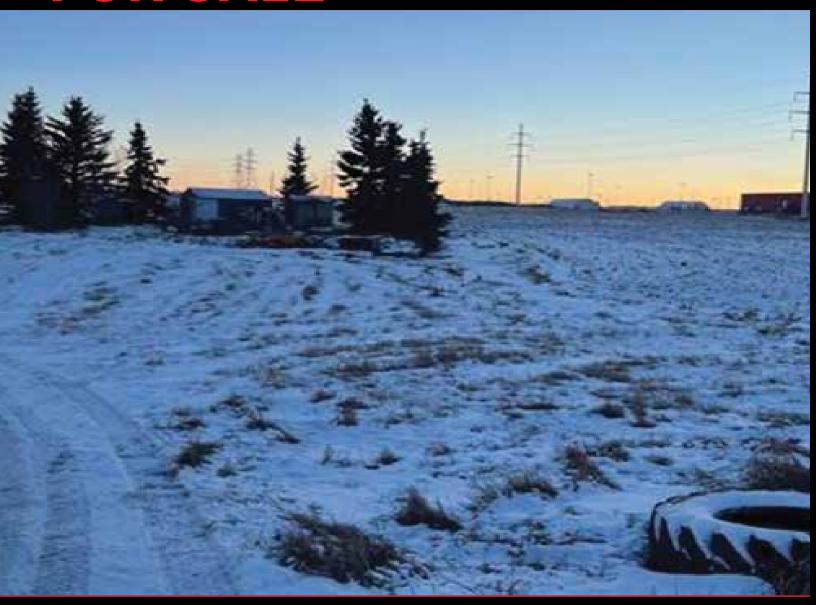

### **PROPERTY OVERVIEW**

- High visibility in the proposed Saunders Lake Business area plan.
- Adjacent to Destiny Biosciences building.
- All services at the property line.
- Numerous developments possibilities and opportunities.
- Right on Airport Road.
- Significant potential for the development of a Park and Ride facility.
- Minutes away from Edmonton International Airport and Outlet Mall.

### **PROPERTY OVERVIEW**

Land Size: 19.15 acres

**Price: \$3.99M** 

**Current Zoning: AG** 

Proposed Zoning: Saunders Lake Business Zone

**Gurmeet Sandhu,** REALTOR® 780.991.6663 | gurmeetsandhu141@gmail.com