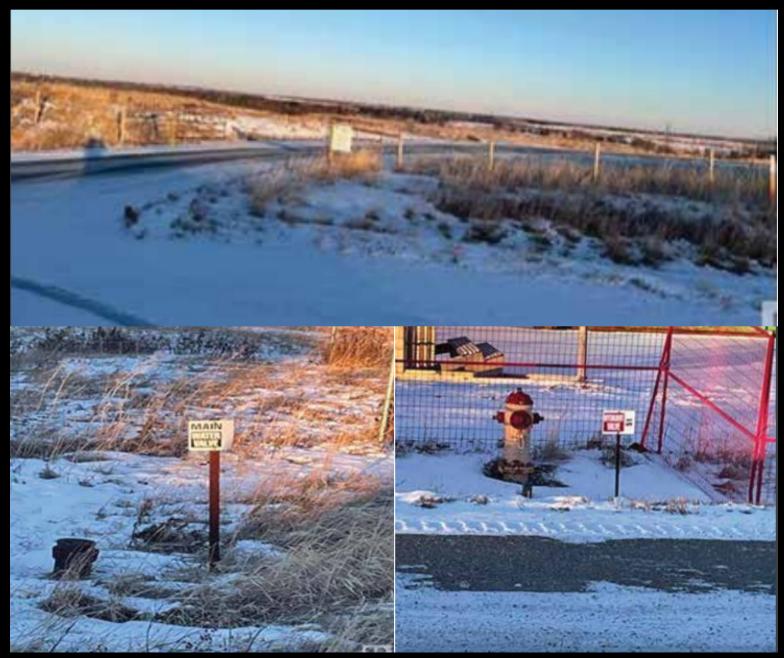

### **PROPERTY OVERVIEW**

- High visibility in the proposed Saunders Lake Business area plan.
- Adjacent to Destiny Biosciences building.
- All services at the property line.
- Numerous developments possibilities and opportunities.
- Right on Airport Road.
- Significant potential for the development of a Park and Ride facility.
- Minutes away from Edmonton International Airport and Outlet Mall.