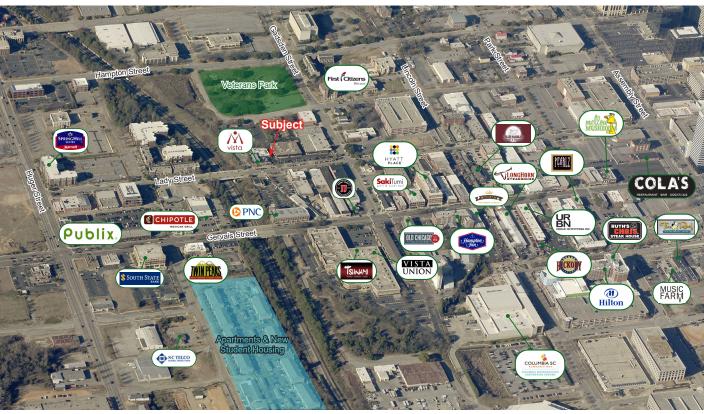

## **Property Features**

- Excellent office space on Lady Street in the historical Vista District of downtown Columbia with a private courtyard in the back.
- The building is surrounded by numerous restaurants, retail stores, entertainment venues, and offices. Mere blocks away lies the Central Business District, State Capitol, and USC Campus. In addition to all the amenities within walking distance, close proximity to I-126, I-26, Elmwood, and Huger give this location easy accessibility from all the main areas of Columbia.
- ±5,489 SF Available
- Ample on-site parking
- LEASE RATE: \$21.00 PSF NNN