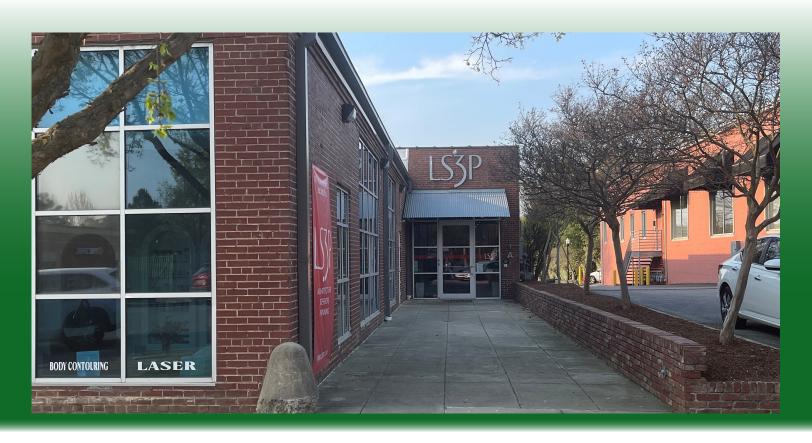

## FOR LEASE 701 Lady Street, Suite A

Columbia, South Carolina

## **Property Features**

- Excellent office space on Lady Street in the historical Vista District of downtown Columbia with a private courtyard in the back.
- The building is surrounded by numerous restaurants, retail stores, entertainment venues, and offices. Mere blocks away lies the Central Business District, State Capitol, and USC Campus. In addition to all the amenities within walking distance, close proximity to I-126, I-26, Elmwood, and Huger give this location easy accessibility from all the main areas of Columbia.
- ±5,489 SF Available
- Ample on-site parking
- LEASE RATE: \$21.00 PSF NNN