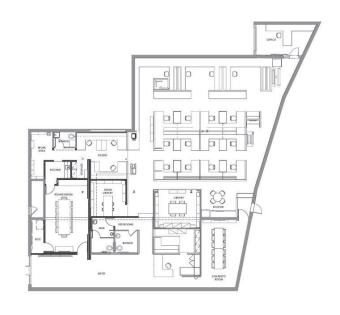

## **Property Features**

- Excellent office space on Lady Street in the historical Vista District of downtown Columbia with a private courtyard in the back.
- The building is surrounded by numerous restaurants, retail stores, entertainment venues, and offices. Mere blocks away lies the Central Business District, State Capitol, and USC Campus. In addition to all the amenities within walking distance, close proximity to I-126, I-26, Elmwood, and Huger give this location easy accessibility from all the main areas of Columbia.
- ±5,489 SF Available
- Ample on-site parking
- LEASE RATE: \$21.00 PSF NNN