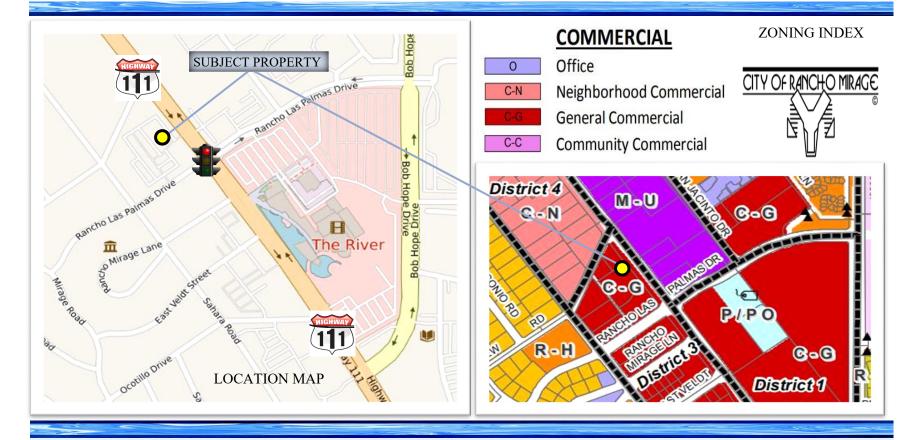

### **Doug Montgomery** 760-318-7484 Ext. 223 / Lic. 01435021

doug@spinellocommercialrealestate.com

- Prominent architecture, fronting US Highway 111
- Centrally located, servicing the local communities
- A strong mix of National, Regional and Local operators
- Located in Rancho Mirages major retail / medical district
- Located at the signalized corner of Highway 111 & Rancho Las Palmas Drive

## ONE 11 PLAZA:

71703 US Highway 111, Rancho Mirage, CA.

**Doug Montgomery** 760-318-7484 Ext. 223 / Lic. 01435021 doug@spinellocommercialrealestate.com General Commercial: Retail, Medical, Professional Office Use. Positioned on Highway 111. The main corridor for Rancho Mirage.