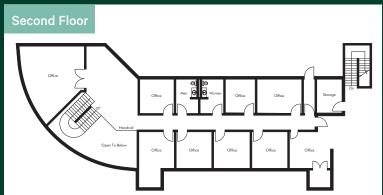

# 3020 High Ridge Road

Boynton Beach, FL 33426

- + ±4,931 SF 2-Story Office
- + ±10,000 SF Warehouse
- + Zoning M1
- + 24' Clear Height
- + Dock and Grade Loading
- + Fully Fenced Yard Area
- + Freight Elevator
- + Oversized Loading Doors

- + Year Built 1987
- + 3 Phase, 220 Volts Electric
- + CBS/Glass Construction
- + Fully Fire Sprinklered
- + Excellent Location with Quick Access to I-95
- + North End Cap -2 Dock High, 1 Oversized Drive-In Door