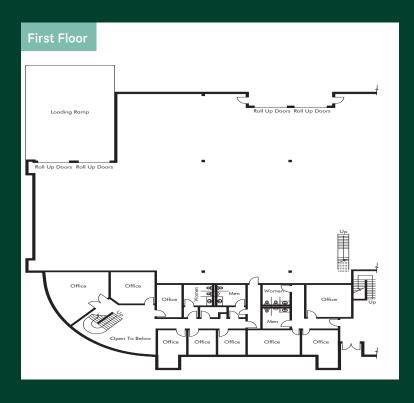

# 3020 High Ridge Road

Boynton Beach, FL 33426

- + ±4,931 SF 2-Story Office
- + ±10,000 SF Warehouse
- + Zoning M1
- + 24' Clear Height
- + Dock and Grade Loading
- + Fully Fenced Yard Area
- + Freight Elevator
- + Oversized Loading Doors

- + Year Built 1987
- + 3 Phase, 220 Volts Electric
- + CBS/Glass Construction
- + Fully Fire Sprinklered
- + Excellent Location with Quick Access to I-95
- + North End Cap -2 Dock High, 1 Oversized Drive-In Door