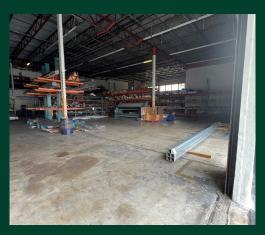

# 3020 High Ridge Road

Boynton Beach, FL 33426

- + ±4,931 SF 2-Story Office
- + ±10,000 SF Warehouse
- + Zoning M1
- + 24' Clear Height
- + Dock and Grade Loading
- + Fully Fenced Yard Area
- + Freight Elevator
- + Oversized Loading Doors

- + Year Built 1987
- + 3 Phase, 220 Volts Electric
- + CBS/Glass Construction
- + Fully Fire Sprinklered
- + Excellent Location with Quick Access to I-95
- + North End Cap -2 Dock High, 1 Oversized Drive-In Door