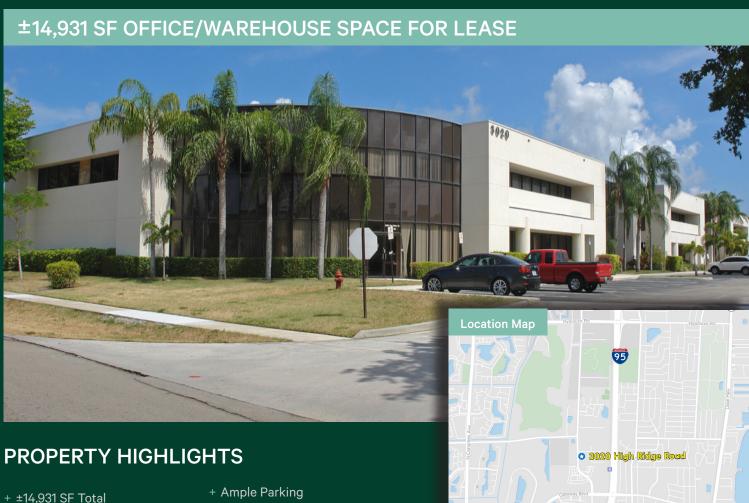

# 3020 High Ridge Road

Boynton Beach, FL 33426

- + ±4,931 SF 2-Story Office
- + ±10,000 SF Warehouse
- + Zoning M1
- + 24' Clear Height
- + Dock and Grade Loading
- + Fully Fenced Yard Area
- + Freight Elevator
- + Oversized Loading Doors

- + Year Built 1987
- + 3 Phase, 220 Volts Electric
- + CBS/Glass Construction
- + Fully Fire Sprinklered
- + Excellent Location with Quick Access to I-95
- + North End Cap -2 Dock High, 1 Oversized Drive-In Door