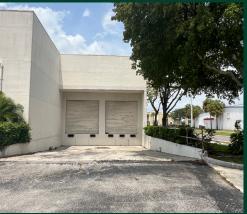

# 3020 High Ridge Road

Boynton Beach, FL 33426

- + ±4,931 SF 2-Story Office
- + ±10,000 SF Warehouse
- + Zoning M1
- + 24' Clear Height
- + Dock and Grade Loading
- + Fully Fenced Yard Area
- + Freight Elevator
- + Oversized Loading Doors

- + Year Built 1987
- + 3 Phase, 220 Volts Electric
- + CBS/Glass Construction
- + Fully Fire Sprinklered
- + Excellent Location with Quick Access to I-95
- + North End Cap -2 Dock High, 1 Oversized Drive-In Door