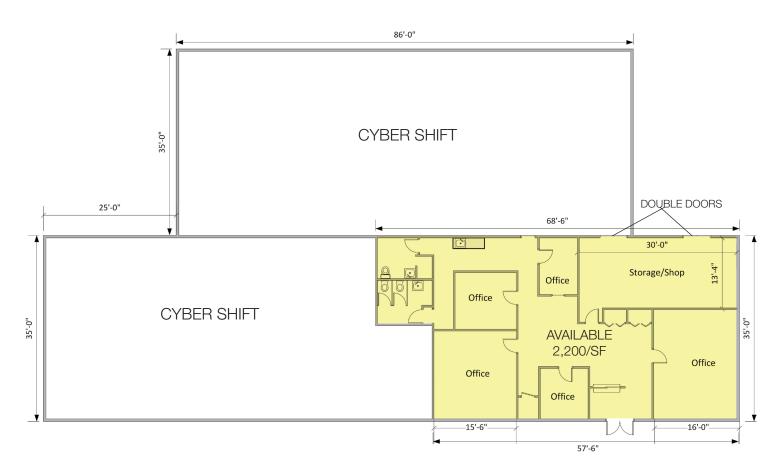

| SQ FT AVAILABLE | 2,200          |
|-----------------|----------------|
| LEASE RATE      | \$14.00/SF     |
| LEASE TYPE      | plus utilities |
| YEAR BUILT      | 1972           |
| ZONING          | Jackson - I1   |
| FRONTAGE        | 252'           |
|                 |                |

 Suite is set up with customer window at entrance, (4) private offices, garage/shop space, large restrooms with shower.

Office space with large storage space/shop

- Newer carpet and paint throughout.
- Opportunity for building signage and street signage.
- Located on high traveled Whipple Ave just north of Portage Ave.