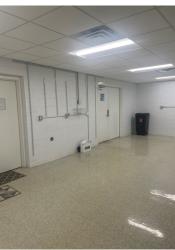

 Suite is set up with customer window at entrance, (4) private offices, garage/shop space, large restrooms with shower.

Office space with large storage space/shop

- Newer carpet and paint throughout.
- Opportunity for building signage and street signage.
- Located on high traveled Whipple Ave just north of Portage Ave.