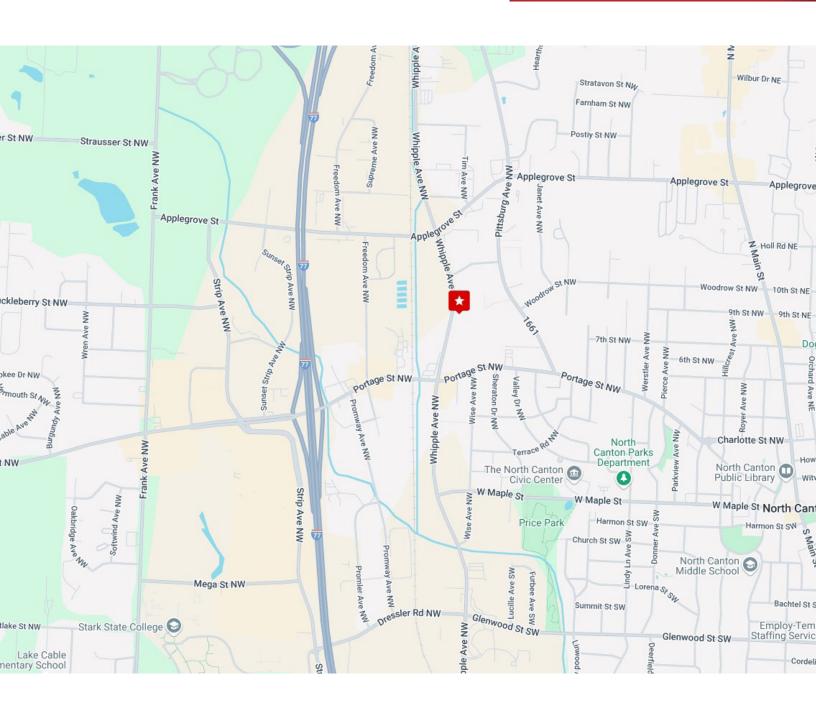

 Suite is set up with customer window at entrance, (4) private offices, garage/shop space, large restrooms with shower.

Office space with large storage space/shop

- Newer carpet and paint throughout.
- Opportunity for building signage and street signage.
- Located on high traveled Whipple Ave just north of Portage Ave.