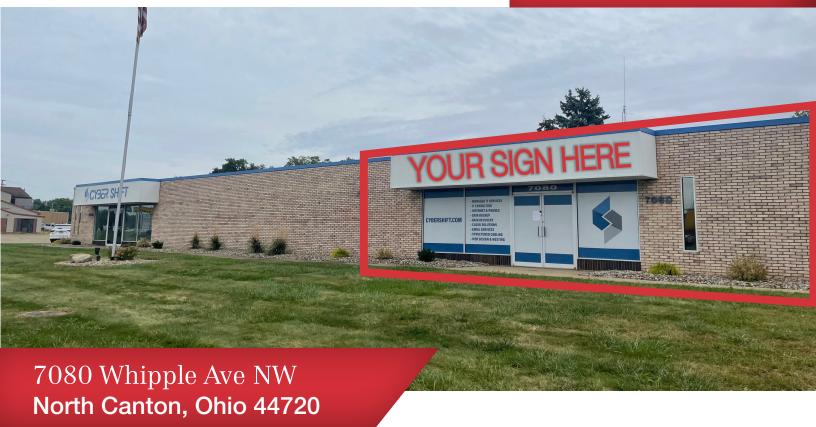

 Suite is set up with customer window at entrance, (4) private offices, garage/shop space, large restrooms with shower.

Office space with large storage space/shop

- Newer carpet and paint throughout.
- Opportunity for building signage and street signage.
- Located on high traveled Whipple Ave just north of Portage Ave.