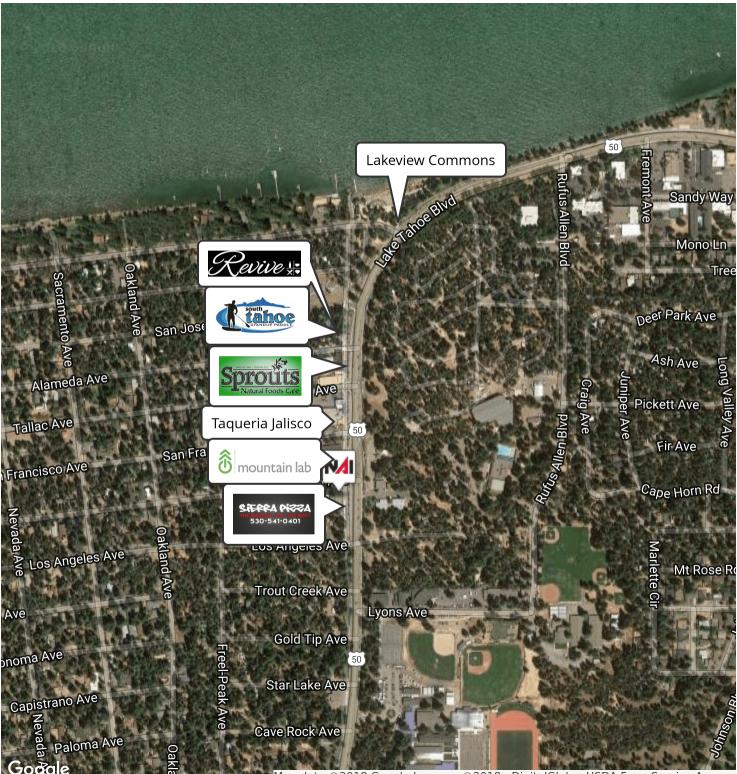

## **Property Overview**

Located in the center of South Lake Tahoe within walking distance are multiple restaurants, Reagan Beach, an ideal setting for beach activities in the summer and cross-country skiing in the winter. Further conveniences include shuttle pick-ups for Heavenly Mountain skiing, shopping and dining. Within a few short miles is the new trendy Heavenly Village, Heavenly Valley Ski Resort and the casinos.

Map data ©2018 Google Imagery ©2018 , DigitalGlobe, USDA Farm Service Agency

NAI Tahoe Sierra | 3141 Highway 50 Suite A South, Lake Tahoe, CA 96150 | 530 525 2304

All Photos Shot In South Lake Tahoe

NAI Tahoe Sierra | 3141 Highway 50 Suite A South, Lake Tahoe, CA 96150 | 530 525 2304