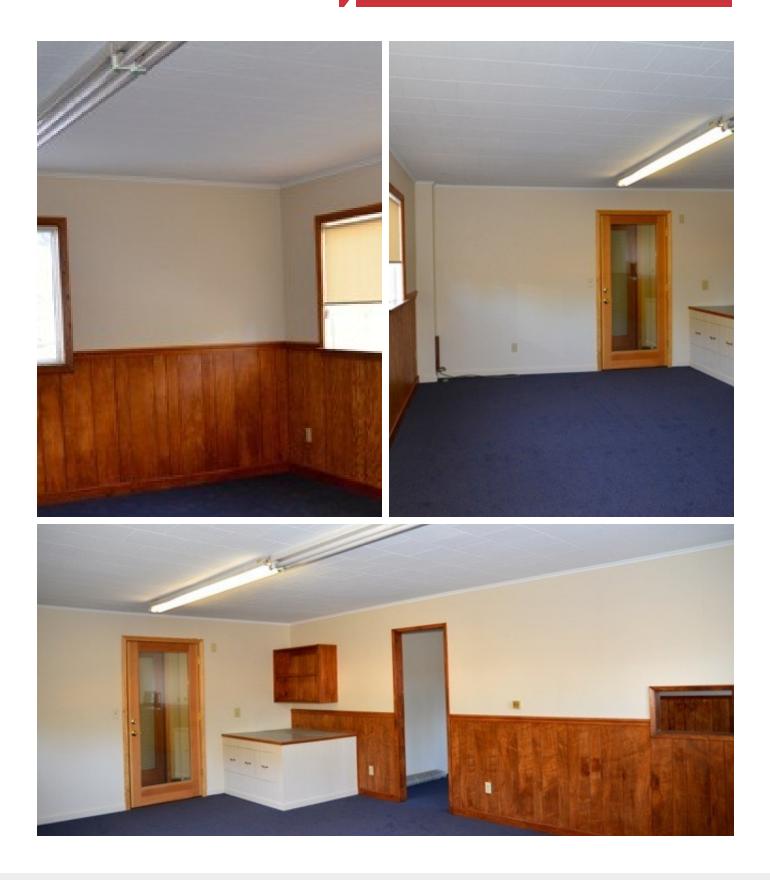

# **Property Features**

- Office Suites Ranging: +/- 220 to +/- 535 SF
- High Visibility Suites
- Located on newly renovated Harrison Ave.
- Walking distance to restaurants, beach and bike path.
- Located in center of South Lake Tahoe.

## **Property Summary**

| Available SF:   | 275 - 803 SF         |
|-----------------|----------------------|
| Lease Rate:     | \$2.25 SF/month (MG) |
| Lot Size:       | 0.39 Acres           |
| Building Size:  | 10,190 SF            |
| Building Class: | С                    |
| Year Built:     | 1958                 |
| Zoning:         | GC                   |
| Market:         | South Lake Tahoe     |
| Sub Market:     | Al Tahoe             |

### **Available Spaces**

| Space | Space Use       | Lease Rate      | Lease Type     | Size (SF)    |
|-------|-----------------|-----------------|----------------|--------------|
| 202   | Office Building | \$2.25 SF/MONTH | Modified Gross | 528 - 803 SF |
| 204   | Office Building | \$2.25 SF/MONTH | Modified Gross | 275 - 803 SF |
| 206   | Office Building | \$2.25 SF/MONTH | Modified Gross | 550 SF       |