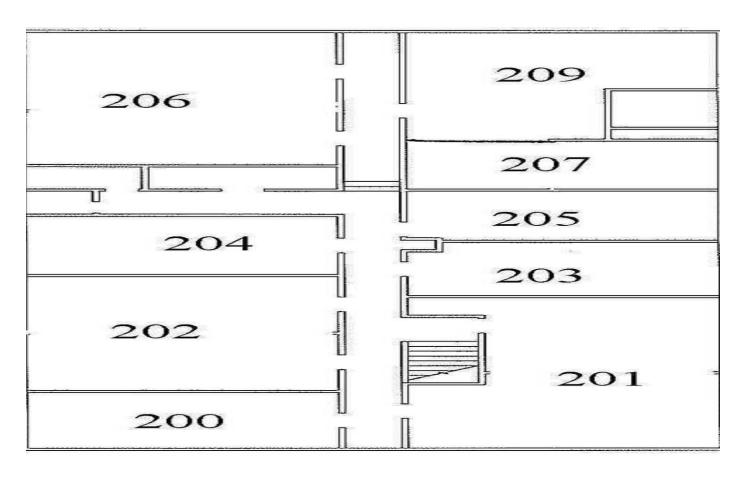

### **Available Spaces**

| Space | Space Use       | Lease Rate      | Lease Type     | Size (SF)    |
|-------|-----------------|-----------------|----------------|--------------|
| 202   | Office Building | \$2.25 SF/MONTH | Modified Gross | 528 - 803 SF |
| 204   | Office Building | \$2.25 SF/MONTH | Modified Gross | 275 - 803 SF |
| 206   | Office Building | \$2.25 SF/MONTH | Modified Gross | 550 SF       |

#### COND FLOOR PLAN

| SPACE | SUITE<br># | SPACE USE       | LEASE RATE      | LEASE TYPE     | SIZE (SF)    | AVAILABILITY |
|-------|------------|-----------------|-----------------|----------------|--------------|--------------|
| 202   | 202        | Office Building | \$2.25 SF/MONTH | Modified Gross | 528 - 803 SF | VACANT       |
| 204   | 204        | Office Building | \$2.25 SF/MONTH | Modified Gross | 275 - 803 SF | VACANT       |
| 206   | 206        | Office Building | \$2.25 SF/MONTH | Modified Gross | 550 SF       | VACANT       |
|       |            |                 |                 |                |              |              |