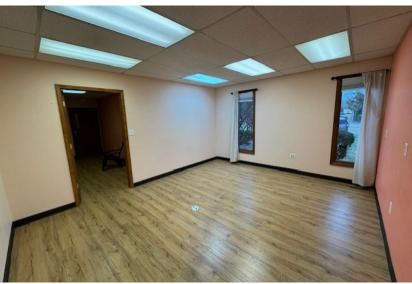

- Located in Sylvania Twp.
- Space can be renovated to suit
- Prominent Signage
- Natural Light & windows throughout
- Close proximity to Flower Hospital, US-23 & Downtown Sylvania

Year Completed: 1989

Building Size: 9,000 Square Feet

Zoning: C-2

.....**9**. © 2

**Parcel:** 78-51871

Acreage: 1.44 acres

Parking Spaces: 60 spaces

Curb Cuts: 2- Holland Sylvania & Harroun

Construction Type: Brick/Wood

NNN Expenses & Utilities: \$6.00 PSF 2025 est.

Ceiling Height: 8'6 – 9'0

Telecomm: Buckeye

Signage: Monument- 2

Floors: Single story

Type of Floor: Wood with crawl

**HVAC:** Central

Nearest Intersection: Harroun Rd/Brint