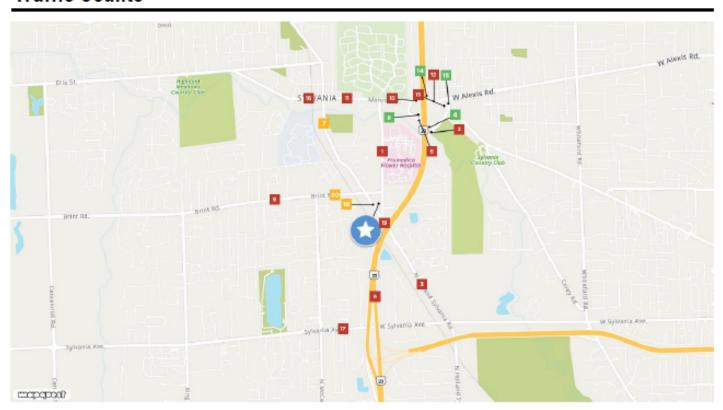

# **Traffic Counts**

| Harroun Road 1         |        | RAMP A 2        |        | North Holland-Sylvania  N Holland Sylvania Rd |        | RAMP FROM SR51 MONROE 4 Acres Rd |        | RAMP FROM MONROE TO 5 |        |
|------------------------|--------|-----------------|--------|-----------------------------------------------|--------|----------------------------------|--------|-----------------------|--------|
| Ravine Dr Acres Rd     |        |                 |        |                                               |        |                                  |        |                       |        |
| Year: 2021             | 13,948 | Year: 2021      | 10,743 | Year: 2021                                    | 17,004 | Year: 2021                       | 1,014  | Year: 2021            | 10,422 |
| Year: 2020             | 13,005 | Year: 2019      | 11,159 | Year: 2020                                    | 16,225 | Year: 2020                       | 907    | Year: 2020            | 9,322  |
| Year: 2019             | 14,418 | Year: 2017      | 11,087 | Year: 2019                                    | 17,522 |                                  |        |                       |        |
| US 23                  | 6      | Main Street     | 7      | US 223                                        | 8      | Brint Road                       | 9      | Monroe Street         | 10     |
| N Holland Sylvania Ave |        | Monroe St       |        | Monroe St                                     |        | New England Ln                   |        | Glasgow Rd            |        |
| Year: 2021             | 64,563 | Year: 2021      | 7,590  | Year: 2021                                    | 2,479  | Year: 2021                       | 13,563 | Year: 2021            | 35,885 |
| Year: 2019             | 66,299 | Year: 2020      | 7,242  | Year: 2017                                    | 2,518  | Year: 2020                       | 12,646 | Year: 2020            | 32,652 |
| Year: 2017             | 63,355 | Year: 2019      | 7,821  |                                               |        | Year: 2019                       | 14,020 | Year: 2019            | 37,274 |
| Monroe Street          | 11     | Monroe Street   | 12     | Monroe Street                                 | 13     | MONROE ST                        | 14     | Acres Road            | 15     |
| River Crossings        |        | W Alexis Rd     |        | W Alexis Rd                                   |        | W Alexis Rd                      |        | Monroe St             |        |
| Year: 2021             | 20,313 | Year: 2021      | 37,026 | Year: 2021                                    | 19,984 | Year: 2021                       | 1,749  | Year: 2021            | 4,930  |
| Year: 2019             | 22,112 | Year: 2020      | 33,691 | Year: 2019                                    | 21,222 | Year: 2020                       | 1,591  | Year: 2020            | 4,486  |
|                        |        | Year: 2019      | 38,460 | Year: 2017                                    | 22,891 | Year: 2019                       | 1,816  | Year: 2019            | 5,121  |
| Monroe Street          | 16     | Sylvania Avenue | 17     | MAIN ST                                       | 18     | MAIN ST                          | 19     | BRINT RD              | 20     |
| Richard Becker PI      |        | Stonehenge Dr   |        | Hwy 23                                        |        | Hwy 23                           |        | E Wickford Dr         |        |
| Year: 2021             | 14,673 | Year: 2021      | 13,575 | Year: 2020                                    | 9,678  | Year: 2020                       | 10,317 | Year: 2020            | 6,499  |
| Year: 2020             | 14,001 | Year: 2020      | 12,953 | Year: 2019                                    | 10,451 | Year: 2019                       | 11,142 | Year: 2019            | 7,018  |
| Year: 2019             | 15,120 | Year: 2019      | 13,988 | Year: 2017                                    | 10,285 | Year: 2017                       | 10,966 |                       |        |