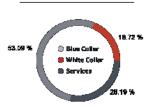

#### EMPLOYMENT

49.96 % 1.80 % Unemployed

EDUCATION

digh School Grad: 27.85 %
Some College: 22.15 %
Associates: 7.56 %
Bachelors: 35.50 %