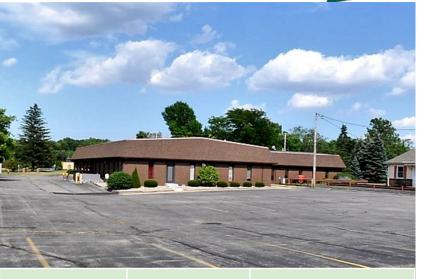

<sup>\*</sup>Tenant responsible for their own in-suite janitorial and their quarterly pro-rata share of operating expenses, utilities &insurance and real estate taxes.

4906 N. Holland Sylvania Rd (4913 Harroun Rd.) Sylvania, OH 43560

- Located in Sylvania Twp.
- Space can be renovated to suit
- Prominent Signage
- Natural Light & windows throughout
- Close proximity to Flower Hospital, US-23 & Downtown Sylvania

Year Completed: 1989

Building Size: 9,000 Square Feet

Zoning: C-2

.....**9**. © 2

**Parcel:** 78-51871

Acreage: 1.44 acres

Parking Spaces: 60 spaces

Curb Cuts: 2- Holland Sylvania & Harroun

Construction Type: Brick/Wood