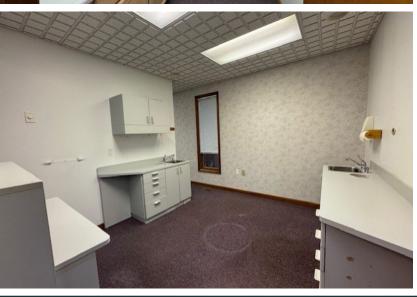

- Located in Sylvania Twp.
- Space can be renovated to suit
- Prominent Signage
- Natural Light & windows throughout
- Close proximity to Flower Hospital, US-23 & Downtown Sylvania

Year Completed: 1989

Building Size: 9,000 Square Feet

Zoning: C-2

.....**9**. © 2

**Parcel:** 78-51871

Acreage: 1.44 acres

Parking Spaces: 60 spaces

Curb Cuts: 2- Holland Sylvania & Harroun

Construction Type: Brick/Wood

NNN Expenses & Utilities: \$6.00 PSF 2025 est.

Ceiling Height: 8'6 – 9'0

Telecomm: Buckeye

Signage: Monument- 2

Floors: Single story

Type of Floor: Wood with crawl

**HVAC:** Central

Nearest Intersection: Harroun Rd/Brint