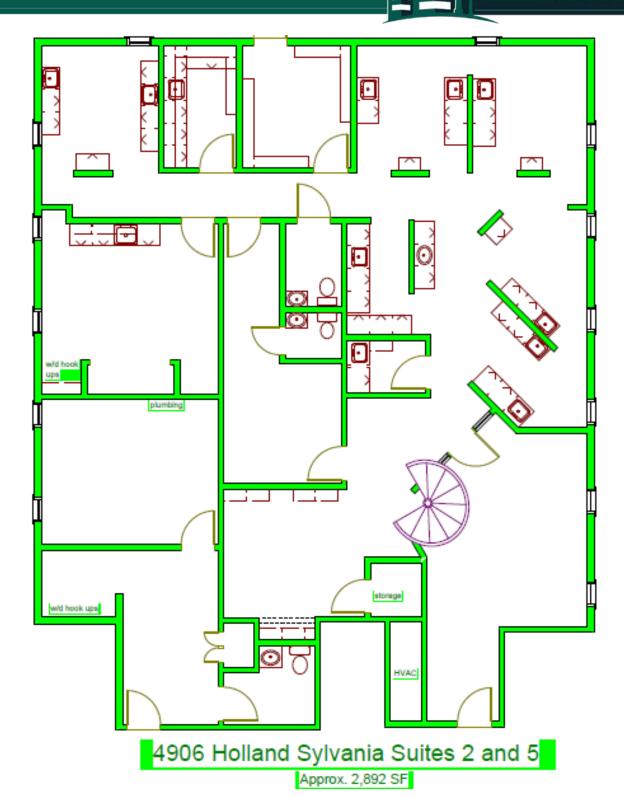

# EQUITY MILL

REAL ESTATE

| Suite        | Size     | <b>Base Rent Rate</b> |  |  |  |
|--------------|----------|-----------------------|--|--|--|
| 2            | 2,382 SF | \$10.00 PSF NNN       |  |  |  |
| 5            | 510 SF   | \$14.00 PSF NNN       |  |  |  |
| Suites 2 & 5 | 2,892 SF | \$10.75 PSF NNN       |  |  |  |

<sup>\*</sup>Tenant responsible for their own in-suite janitorial and their quarterly pro-rata share of operating expenses, utilities &insurance and real estate taxes.

4906 N. Holland Sylvania Rd (4913 Harroun Rd.) Sylvania, OH 43560