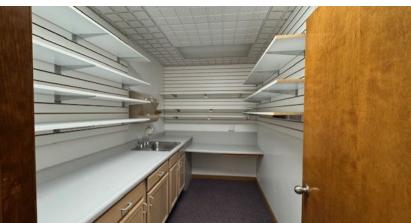

- Located in Sylvania Twp.
- Space can be renovated to suit
- Prominent Signage
- Natural Light & windows throughout
- Close proximity to Flower Hospital, US-23 & Downtown Sylvania

Year Completed: 1989

Building Size: 9,000 Square Feet

Zoning: C-2

.....**9**. © 2

**Parcel:** 78-51871

Acreage: 1.44 acres

Parking Spaces: 60 spaces

Curb Cuts: 2- Holland Sylvania & Harroun

Construction Type: Brick/Wood

NNN Expenses & Utilities: \$6.00 PSF 2025 est.

Ceiling Height: 8'6 – 9'0

Telecomm: Buckeye

Signage: Monument- 2

Floors: Single story

Type of Floor: Wood with crawl

**HVAC:** Central

Nearest Intersection: Harroun Rd/Brint