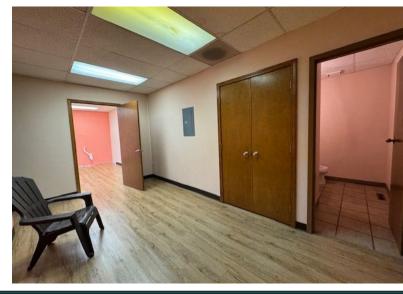

- Located in Sylvania Twp.
- Space can be renovated to suit
- Prominent Signage
- Natural Light & windows throughout
- Close proximity to Flower Hospital, US-23 & Downtown Sylvania

Year Completed: 1989

Building Size: 9,000 Square Feet

Zoning: C-2

.....**9**. © 2

**Parcel:** 78-51871

Acreage: 1.44 acres

Parking Spaces: 60 spaces

Curb Cuts: 2- Holland Sylvania & Harroun

Construction Type: Brick/Wood

NNN Expenses & Utilities: \$6.00 PSF 2025 est.

Ceiling Height: 8'6 – 9'0

Telecomm: Buckeye

Signage: Monument- 2

Floors: Single story

Type of Floor: Wood with crawl

**HVAC:** Central

Nearest Intersection: Harroun Rd/Brint