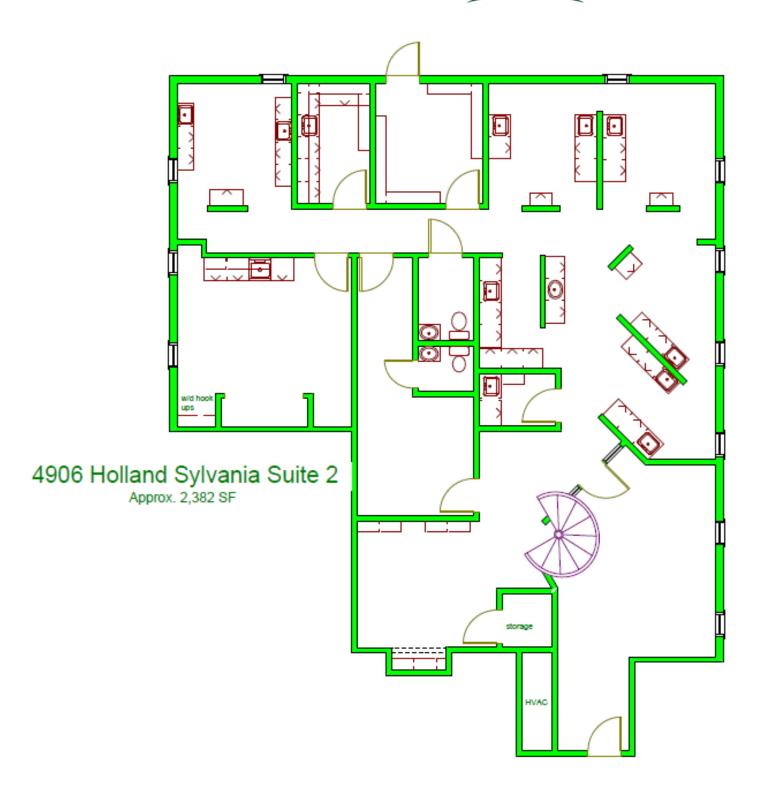

# EQUITY MILL

REAL ESTATE

| Suite        | Size     | <b>Base Rent Rate</b> |  |  |  |
|--------------|----------|-----------------------|--|--|--|
| 2            | 2,382 SF | \$10.00 PSF NNN       |  |  |  |
| 5            | 510 SF   | \$14.00 PSF NNN       |  |  |  |
| Suites 2 & 5 | 2,892 SF | \$10.75 PSF NNN       |  |  |  |

<sup>\*</sup>Tenant responsible for their own in-suite janitorial and their quarterly pro-rata share of operating expenses, utilities &insurance and real estate taxes.

4906 N. Holland Sylvania Rd (4913 Harroun Rd.) Sylvania, OH 43560