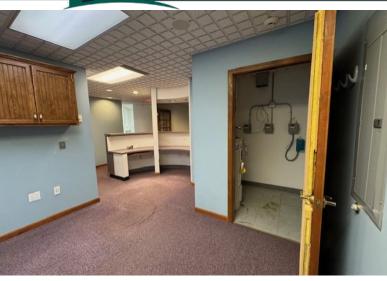

- Located in Sylvania Twp.
- Space can be renovated to suit
- Prominent Signage
- Natural Light & windows throughout
- Close proximity to Flower Hospital, US-23 & Downtown Sylvania

Year Completed: 1989

Building Size: 9,000 Square Feet

Zoning: C-2

.....**9**. © 2

**Parcel:** 78-51871

Acreage: 1.44 acres

Parking Spaces: 60 spaces

Curb Cuts: 2- Holland Sylvania & Harroun

Construction Type: Brick/Wood

NNN Expenses & Utilities: \$6.00 PSF 2025 est.

Ceiling Height: 8'6 – 9'0

Telecomm: Buckeye

Signage: Monument- 2

Floors: Single story

Type of Floor: Wood with crawl

**HVAC:** Central

Nearest Intersection: Harroun Rd/Brint