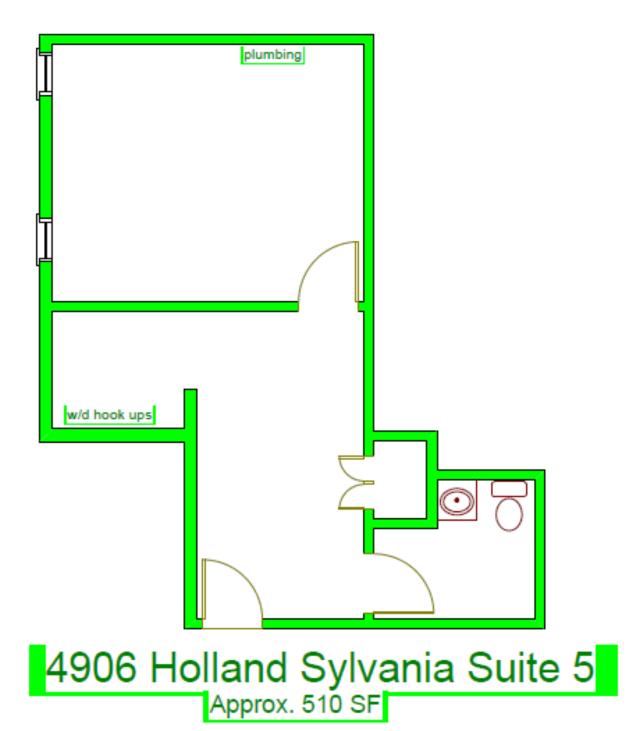

# EQUITY MILL

REAL ESTATE

| Suite        | Size     | <b>Base Rent Rate</b> |  |  |  |
|--------------|----------|-----------------------|--|--|--|
| 2            | 2,382 SF | \$10.00 PSF NNN       |  |  |  |
| 5            | 510 SF   | \$14.00 PSF NNN       |  |  |  |
| Suites 2 & 5 | 2,892 SF | \$10.75 PSF NNN       |  |  |  |

<sup>\*</sup>Tenant responsible for their own in-suite janitorial and their quarterly pro-rata share of operating expenses, utilities &insurance and real estate taxes.

4906 N. Holland Sylvania Rd (4913 Harroun Rd.) Sylvania, OH 43560