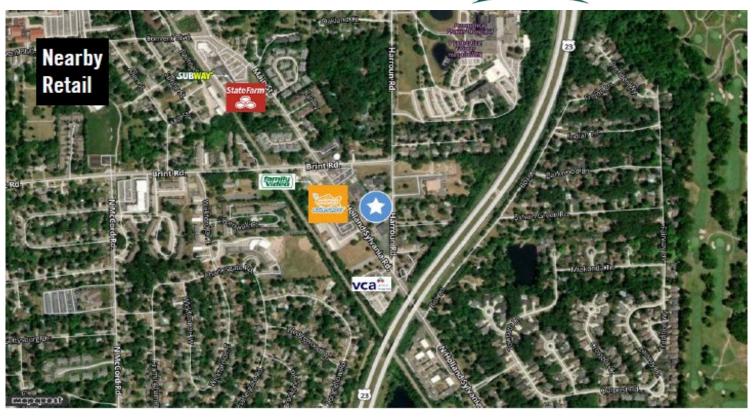

- Located in Sylvania Twp.
- Space can be renovated to suit
- Prominent Signage
- Natural Light & windows throughout
- Close proximity to Flower Hospital, US-23 & Downtown Sylvania

Year Completed: 1989

Building Size: 9,000 Square Feet

Zoning: C-2

.....**9**. © 2

**Parcel:** 78-51871

Acreage: 1.44 acres

Parking Spaces: 60 spaces

Curb Cuts: 2- Holland Sylvania & Harroun

Construction Type: Brick/Wood

NNN Expenses & Utilities: \$6.00 PSF 2025 est.

Ceiling Height: 8'6 – 9'0

Telecomm: Buckeye

Signage: Monument- 2

Floors: Single story

Type of Floor: Wood with crawl

**HVAC:** Central

Nearest Intersection: Harroun Rd/Brint