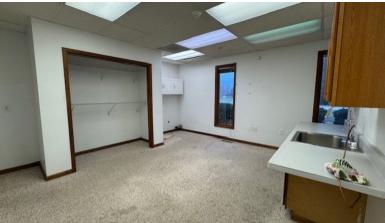

- Located in Sylvania Twp.
- Space can be renovated to suit
- Prominent Signage
- Natural Light & windows throughout
- Close proximity to Flower Hospital, US-23 & Downtown Sylvania

Year Completed: 1989

Building Size: 9,000 Square Feet

Zoning: C-2

.....**9**. © 2

**Parcel:** 78-51871

Acreage: 1.44 acres

Parking Spaces: 60 spaces

Curb Cuts: 2- Holland Sylvania & Harroun

Construction Type: Brick/Wood

NNN Expenses & Utilities: \$6.00 PSF 2025 est.

Ceiling Height: 8'6 – 9'0

Telecomm: Buckeye

Signage: Monument- 2

Floors: Single story

Type of Floor: Wood with crawl

**HVAC:** Central

Nearest Intersection: Harroun Rd/Brint