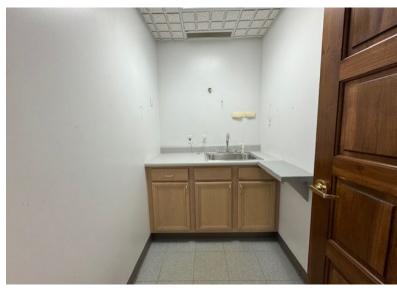

- Located in Sylvania Twp.
- Space can be renovated to suit
- Prominent Signage
- Natural Light & windows throughout
- Close proximity to Flower Hospital, US-23 & Downtown Sylvania

Year Completed: 1989

Building Size: 9,000 Square Feet

Zoning: C-2

.....**9**. © 2

**Parcel:** 78-51871

Acreage: 1.44 acres

Parking Spaces: 60 spaces

Curb Cuts: 2- Holland Sylvania & Harroun

Construction Type: Brick/Wood

NNN Expenses & Utilities: \$6.00 PSF 2025 est.

Ceiling Height: 8'6 – 9'0

Telecomm: Buckeye

Signage: Monument- 2

Floors: Single story

Type of Floor: Wood with crawl

**HVAC:** Central

Nearest Intersection: Harroun Rd/Brint