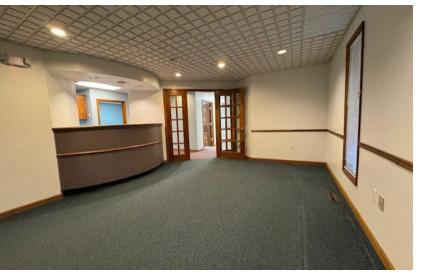

- Located in Sylvania Twp.
- Space can be renovated to suit
- Prominent Signage
- Natural Light & windows throughout
- Close proximity to Flower Hospital, US-23 & Downtown Sylvania

Year Completed: 1989

Building Size: 9,000 Square Feet

Zoning: C-2

.....**9**. © 2

**Parcel:** 78-51871

Acreage: 1.44 acres

Parking Spaces: 60 spaces

Curb Cuts: 2- Holland Sylvania & Harroun

Construction Type: Brick/Wood

NNN Expenses & Utilities: \$6.00 PSF 2025 est.

Ceiling Height: 8'6 – 9'0

Telecomm: Buckeye

Signage: Monument- 2

Floors: Single story

Type of Floor: Wood with crawl

**HVAC:** Central

Nearest Intersection: Harroun Rd/Brint