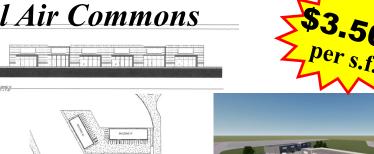

Zoned C1
Prime Location!!

Motivated

COMMERCIAL LAND OFFICE/MIXED USE **CONDOS OR STRIP MALL** 

# REDUCED \$230,500

Intersection of 4th Ave NW & 27th St NW adjacent to Hwy US 83 Bypass Exit ACROSS FROM MINOT NEWEST FIRE STATION

- \$92.000 Sewer and Water Work Completed
- \$137,000 Street and Grading Work Completed
- Bypass is being improved to handle more traffic
- Minot's newest fire station at SE corner of 4th and 27th
- Zoning information available

### ALL READY COMPLETE!

Cormer of 4th Ave NW and 27th St NW 61,476 s.f. lot site

\$92,000 Sewer and Water Work Completed \$137,000 Street and Grading Work Completed \$25,000 Engineering and Planning Work Completed All site studies and plans convey with the property