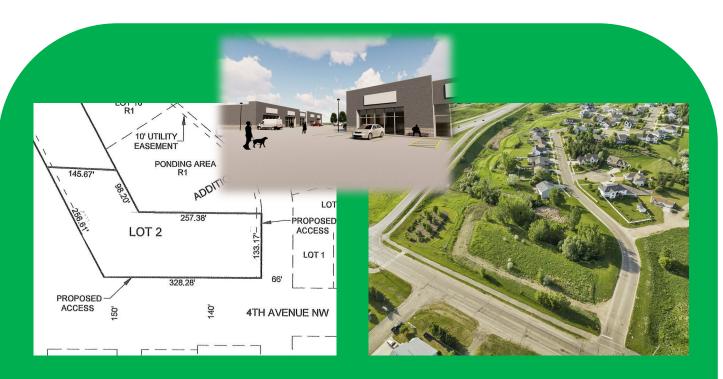

# REDUCED \$230,500

Intersection of 4th Ave NW & 27th St NW adjacent to Hwy US 83 Bypass Exit ACROSS FROM MINOT NEWEST FIRE STATION

- \$92.000 Sewer and Water Work Completed
- \$137,000 Street and Grading Work Completed
- Bypass is being improved to handle more traffic
- Minot's newest fire station at SE corner of 4th and 27th
- Zoning information available

### ALL READY COMPLETE!

Cormer of 4th Ave NW and 27th St NW 61,476 s.f. lot site

\$92,000 Sewer and Water Work Completed \$137,000 Street and Grading Work Completed \$25,000 Engineering and Planning Work Completed All site studies and plans convey with the property