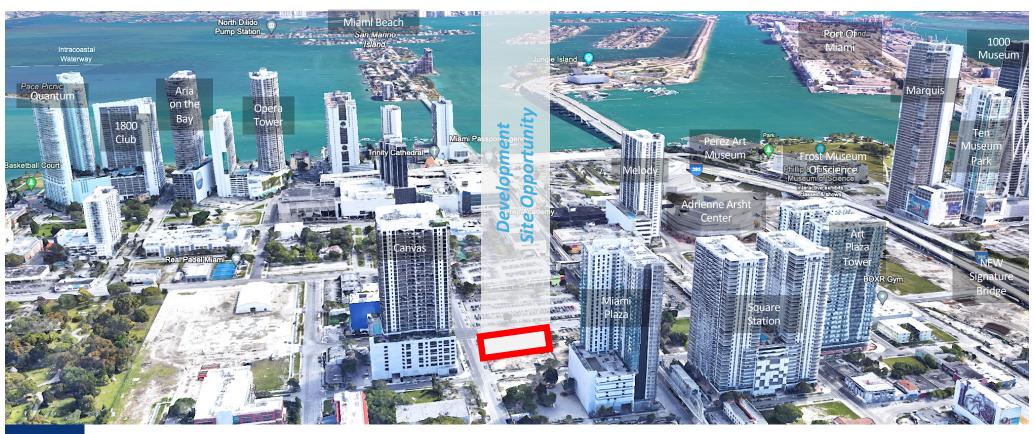

#### **ABOUT THE LOCATION:**

The A&E District boasts numerous iconic landmarks and popular destinations for tourists. Among them are the Port of Miami, the Adrienne Arsht Center for the Performing Arts, the Perez Art Museum, the Kaseya Center, Miami Worldcenter, and the Frost Museum of Science.

All conveniently situated within a 5minute walking distance.

Miami Worldcenter

1598/1542/1532 NE 1 Ave. Miami, FL 33132

**Arts & Entertainment District** 

For more info: Alexander Sherman (786) 280-3692 / asherman@getaffinity.com