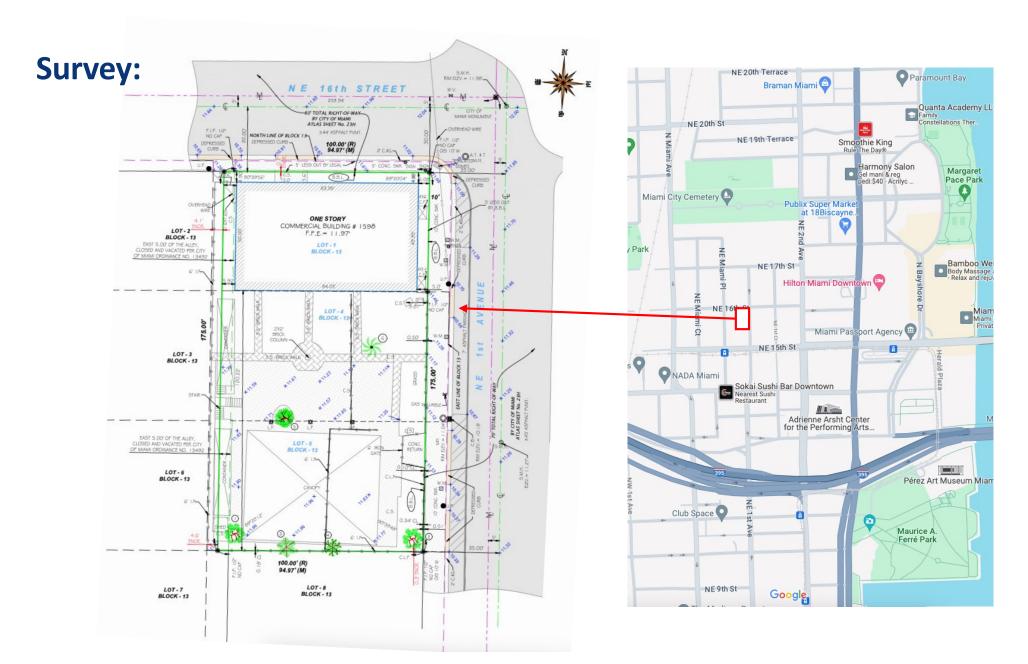

1598/1542/1532 NE 1 Ave. Miami, FL 33132

**Arts & Entertainment District** 

For more info: Alexander Sherman (786) 280-3692 / asherman@getaffinity.com

Property Summary

| Price:           | \$13,000,000                               |
|------------------|--------------------------------------------|
| Lot Size:        | 18,900 SF (0.44 AC)                        |
| Lot Density:     | 500 Units/AC                               |
| Zoning:          | T6-24A-O                                   |
| Permitted Units: | 216 Residential Units /<br>432 Hotel Units |

FLR: 7

 Base SF:
 132,300 SF

 30% Public Bonus:
 39,690 SF

 Total SF:
 171,990 SF

Max. Height: 24 Stories + Bonus

Land Assemblage: Lot 1: 6,300 SF Land, with approx.. 5K SF Building

Lot 2: 6,300 SF – Vacant Land Lot 3: 6,300 SF – Vacant Land