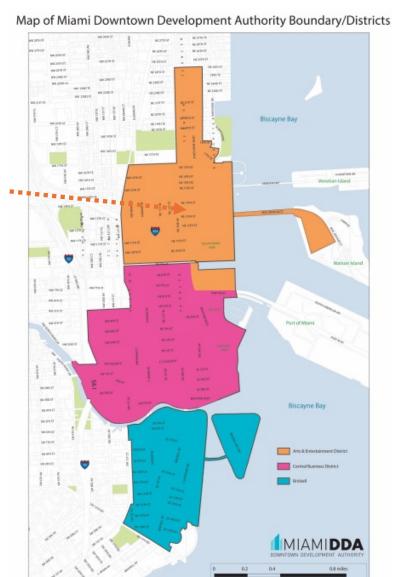

#### **ABOUT THE LOCATION:**

The Arts & Entertainment District, commonly referred to as the A&E District, emerges as a burgeoning residential enclave in Miami. Situated to the north of Downtown Miami, south of Wynwood, and west of Edgewater, this neighborhood has undergone remarkable development and enhancement in recent years. Numerous residential projects have broken ground, transforming the area into a vibrant hub for both living and nightlife.

Over the past few years, the A&E District has witnessed significant growth and aesthetic improvements. It has become a hotspot for residential initiatives and a thriving center for nighttime entertainment. Within a convenient 5-minute walk, residents and visitors can access several iconic Miami landmarks and attractions.