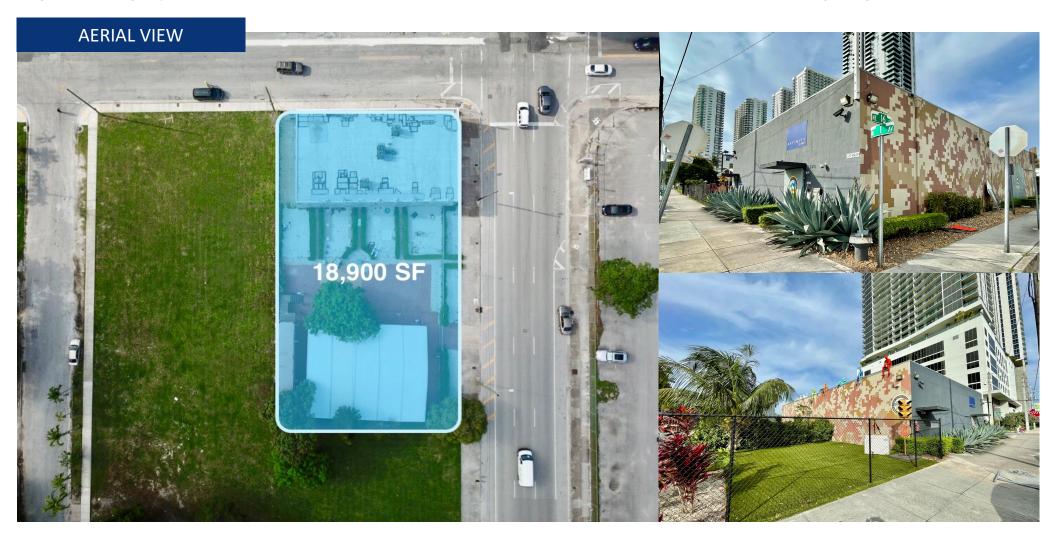

1598/1542/1532 NE 1 Ave. Miami, FL 33132

**Arts & Entertainment District** 

For more info: Alexander Sherman (786) 280-3692 / asherman@getaffinity.com

Property Summary

| Price:           | \$13,000,000                               |
|------------------|--------------------------------------------|
| Lot Size:        | 18,900 SF (0.44 AC)                        |
| Lot Density:     | 500 Units/AC                               |
| Zoning:          | T6-24A-O                                   |
| Permitted Units: | 216 Residential Units /<br>432 Hotel Units |

1598/1542/1532 NE 1 Ave. Miami, FL 33132

**Arts & Entertainment District** 

For more info: Alexander Sherman (786) 280-3692 / asherman@getaffinity.com

Incredible **Development Opportunity in the Vibrant Arts & Entertainment District!** This prime property, located in an Opportunity Zone, offers a unique chance for savvy investors. With permitted buildable units reaching up to 216 for residential or 433 for hotel units, the potential is boundless. This prime **18,900 SF parcel** is truly a Developer's Dream. Nestled in Miami's most sought-after neighborhood, capitalize on the advantage of the city's highest density zoning. Whether envisioning a striking **Condo Tower**, a thriving **Apartment Rental Building**, or a **luxurious Hotel**, this site holds immense promise for a groundbreaking project. Seize the opportunity to shape the future of Miami's skyline and be a part of this dynamic and rapidly growing community.