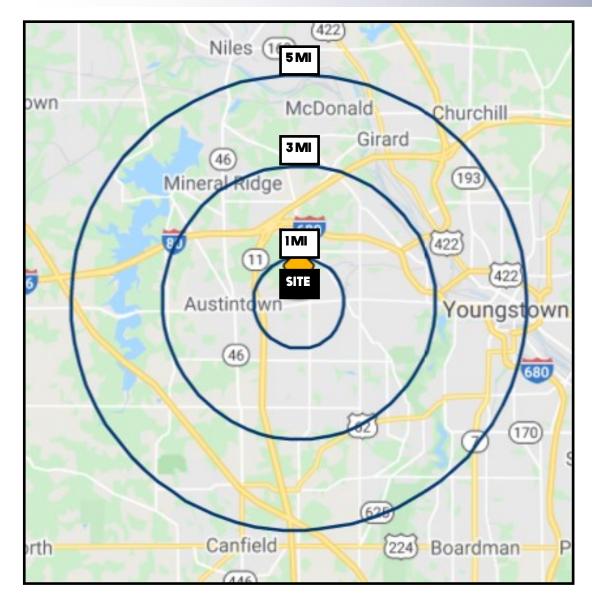

# **AERIAL MAP**

Office: 330.757.4889 | Fax: 330.294.5622 | 3830 Starr Centre, Suite 2, Canfield, OH 44406

# **SITE INFORMATION**

| DEMOGRAPHICS             | IMI      | 3 MI     | 5 MI     |
|--------------------------|----------|----------|----------|
| POPULATION               | 8,578    | 48,063   | 103,709  |
| HOUSEHOLDS               | 4,131    | 20,875   | 43,192   |
| MEDIAN AGE               | 41       | 43       | 43       |
| <b>AVERAGE HH INCOME</b> | \$49,044 | \$57,421 | \$59,436 |