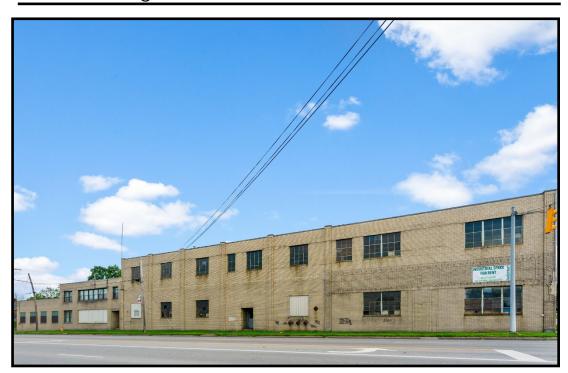

#### **LOCATION**

4021 Mahoning Ave, Austintown, OH 44515

#### **HIGHLIGHTS**

- 9,030 45,526 SF warehouse space
- 3 loading docks; 2)8' x 10' + 1) 10'x 12'
- 3 drive-in bays: 16' x 14'; 10' x 12'; 8' x 6'
- 480 V 3 Phase power; 1600 amps
- Reznor heat in warehouse, forced air in office
- Freight elevator to second floor