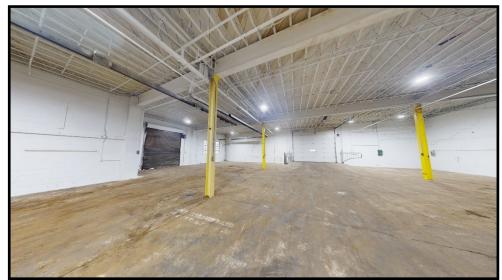

## **INTERIOR**

Office: 330.757.4889 | Fax: 330.294.5622 | 3830 Starr Centre, Suite 2, Canfield, OH 44406

#### **HIGHLIGHTS**

- 9,030 45,526 SF warehouse space
- 3 loading docks; 2)8' x 10' + 1) 10'x 12'
- 3 drive-in bays: 16' x 14'; 10' x 12'; 8' x 6'
- 480 V 3 Phase power; 1600 amps
- Reznor heat in warehouse, forced air in office
- Freight elevator to second floor