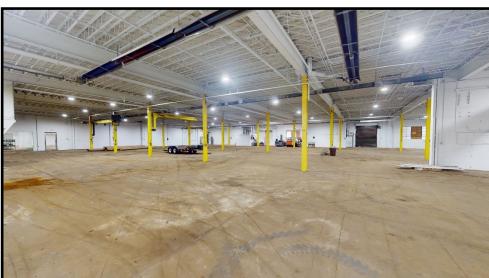

## **INTERIOR**

Office: 330.757.4889 | Fax: 330.294.5622 | 3830 Starr Centre, Suite 2, Canfield, OH 44406

#### **HIGHLIGHTS**

- 9,030 45,526 SF warehouse space
- 3 loading docks; 2)8' x 10' + 1) 10'x 12'
- 3 drive-in bays: 16' x 14'; 10' x 12'; 8' x 6'
- 480 V 3 Phase power; 1600 amps
- Reznor heat in warehouse, forced air in office
- Freight elevator to second floor