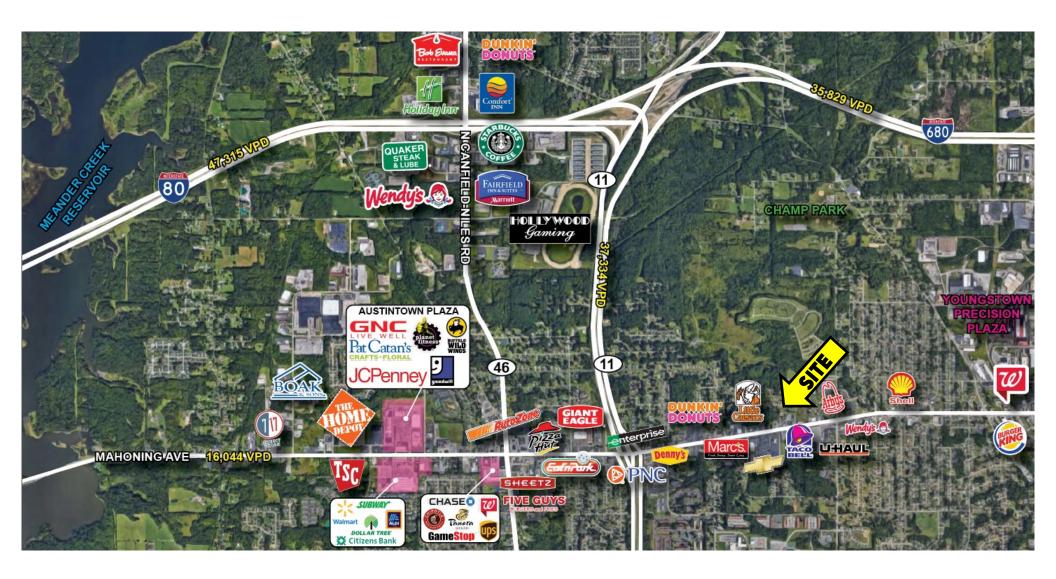

# **AERIAL**

Office: 330.757.4889 | Fax: 330.294.5622 | 3830 Starr Centre, Suite 2, Canfield, OH 44406

# **AERIAL MAP**

Office: 330.757.4889 | Fax: 330.294.5622 | 3830 Starr Centre, Suite 2, Canfield, OH 44406

#### **TRAFFIC**

Mahoning Ave = 16,044 VPD