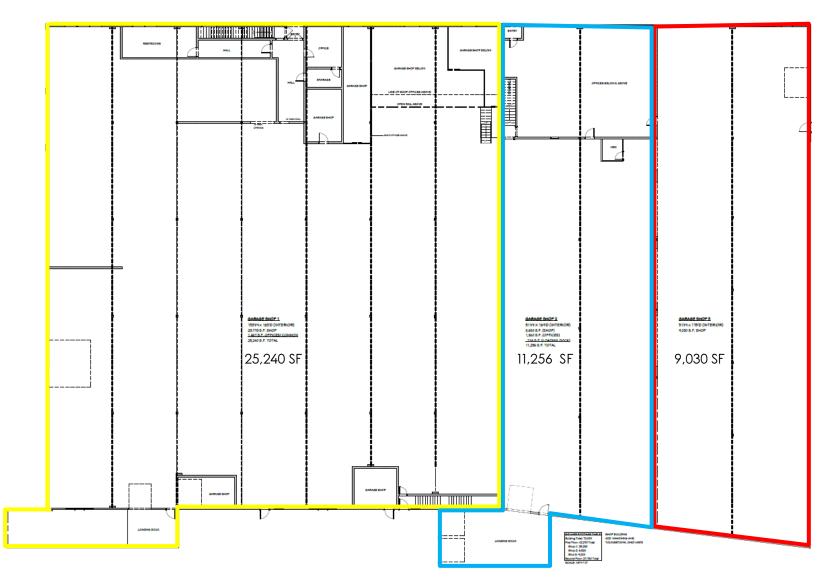

| SITE INFORMATION  |                                                                  |  |
|-------------------|------------------------------------------------------------------|--|
| LOCATION          | Austintown Township<br>Mahoning County                           |  |
| ZONING            | B2 Business/R2 Residential                                       |  |
| SIZE              | First Floor: 45,526 SF<br>Second Floor 27,730 SF = 70,000 SF     |  |
|                   | Garage 1: 25,240 SF<br>Garage 2: 11,256 SF<br>Garage 3: 9,030 SF |  |
| ACRES             | 3.2 total acres                                                  |  |
| REAL ESTATE TAXES | \$8,400/year                                                     |  |
| RENT              | \$4.00/SF NNN<br>"Extra Charges": \$1.00/SF                      |  |

#### **HIGHLIGHTS**

- 9,030 45,526 SF warehouse space
- 3 loading docks; 2)8' x 10' + 1) 10'x 12'
- 3 drive-in bays: 16' x 14'; 10' x 12'; 8' x 6'
- 480 V 3 Phase power; 1600 amps
- Reznor heat in warehouse, forced air in office
- Freight elevator to second floor