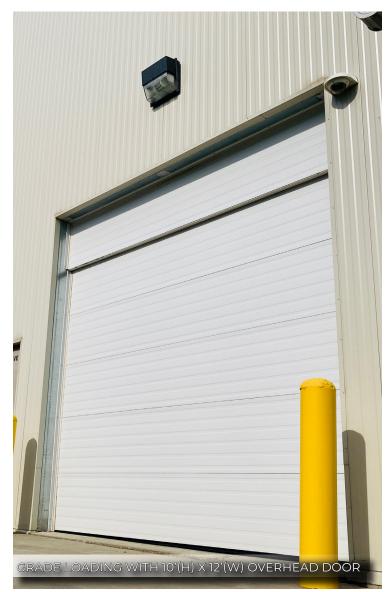

#### WAREHOUSE DETAILS

| WAREHOUSE SIZE | 882 sq ft (+/-)                     |
|----------------|-------------------------------------|
| CEILING HEIGHT | 12" (+/-) clear                     |
| HEATING        | Suspended gas furnace               |
| LIGHTING       | LED (TBC)                           |
| LOADING        | 10'(H) x 12'(W) grade               |
| DRAINAGE       | Floor drain                         |
| SECURITY       | Motion & entry doors with 3 cameras |

#### PHOTOS

**T** 780.448.0800 **F** 780.426.3007 #201, 9038 51 Avenue NW Edmonton, AB T6E 5X4

royalparkrealty.com