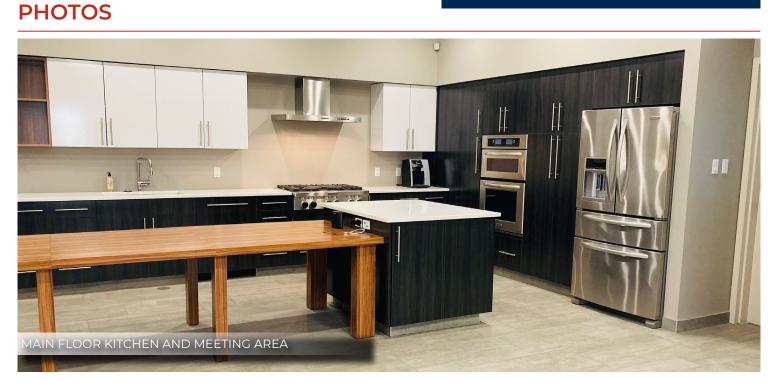

#### PHOTOS

**T** 780.448.0800 **F** 780.426.3007 #201, 9038 51 Avenue NW Edmonton, AB T6E 5X4

royalparkrealty.com

#### LAYOUT

- (4) Offices
- (1) Kitchen
- (1) Kitchette
- (3) Washrooms
- (3) Open area
- (1) Storage area
- (1) Server room

T 780.448.0800 F 780.426.3007 #201, 9038 51 Avenue NW Edmonton, AB T6E 5X4

royalparkrealty.com

#### ADDITIONAL INFORMATION

- Plug in and venting for washer and dryer
- ♦ Electric hot water tank
- ◊ (2) Fridges
- ◊ (1) Convection Oven
- ◊ (2) Microwaves
- ♦ (1) Stove
- ◊ (1) Server AC unit

**T** 780.448.0800 **F** 780.426.3007 #201, 9038 51 Avenue NW Edmonton, AB T6E 5X4