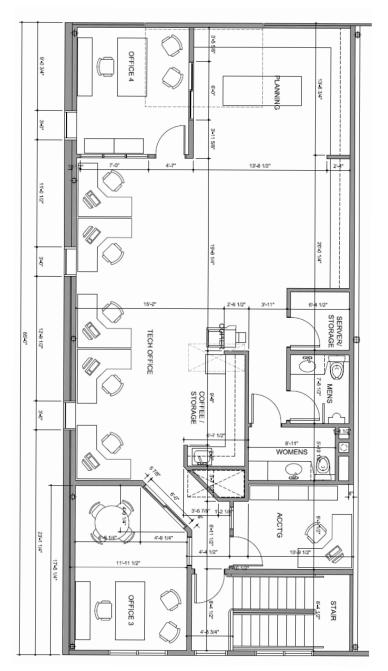

#### **FLOOR PLANS**

(For illustration purposes only. Exact measurements and layout to be confirmed by buyer.)

#### MAIN FLOOR

SECOND FLOOR

**ROYAL PARK** 

 $R E A L T Y^{\text{TM}}$ 

Rp

T 780.448.0800 F 780.426.3007 #201, 9038 51 Avenue NW Edmonton, AB T6E 5X4

royalparkrealty.com