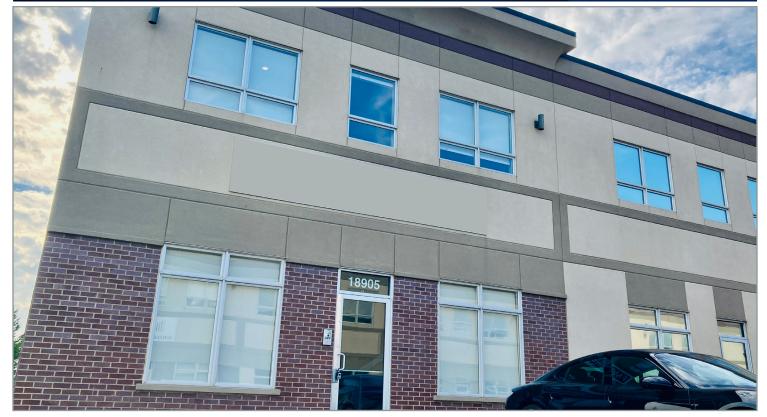

# FMC189 OFFICE/WAREHOUSE

18905 111 Ave NW, Edmonton, AB

# HIGHLIGHTS

- 3,900 sq ft (+/-) of developed prime commercial industrial/office real estate just off 111 Avenue in north-west Edmonton, Alberta
- This modern office/warehouse unit has energized grade loading, 12 ft (+/-) clear ceilings and fully developed office space on two floors with three washrooms, full kitchen, kitchenette.
- Businesses at the centre include: real estate, law, medical supply and building maintenance
- For Sale: \$1,068,000.00 (or \$273/sq ft of developed space)