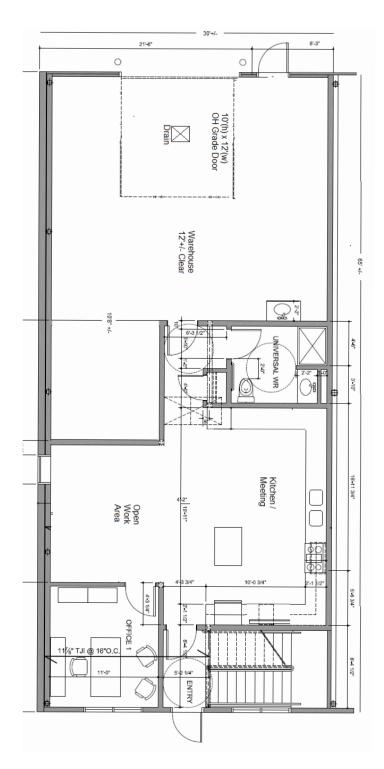

#### **FLOOR PLANS**

(For illustration purposes only. Exact measurements and layout to be confirmed by buyer.)

#### MAIN FLOOR

SECOND FLOOR

**ROYAL PARK** 

 $R E A L T Y^{\text{TM}}$ 

Rp

T 780.448.0800 F 780.426.3007 #201, 9038 51 Avenue NW Edmonton, AB T6E 5X4

royalparkrealty.com