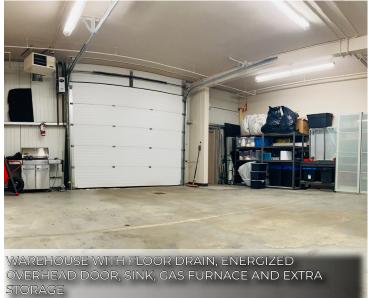

#### WAREHOUSE DETAILS

| WAREHOUSE SIZE | 882 sq ft (+/-)                     |
|----------------|-------------------------------------|
| CEILING HEIGHT | 12" (+/-) clear                     |
| HEATING        | Suspended gas furnace               |
| LIGHTING       | LED (TBC)                           |
| LOADING        | 10'(H) x 12'(W) grade               |
| DRAINAGE       | Floor drain                         |
| SECURITY       | Motion & entry doors with 3 cameras |

#### PHOTOS

**T** 780.448.0800 **F** 780.426.3007 #201, 9038 51 Avenue NW Edmonton, AB T6E 5X4

royalparkrealty.com