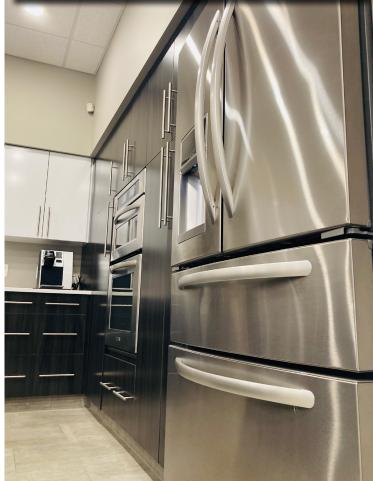

#### PHOTOS

**T** 780.448.0800 **F** 780.426.3007 #201, 9038 51 Avenue NW Edmonton, AB T6E 5X4

royalparkrealty.com

#### ADDITIONAL INFORMATION

- Plug in and venting for washer and dryer
- ♦ Electric hot water tank
- ◊ (2) Fridges
- ◊ (1) Convection Oven
- ◊ (2) Microwaves
- ♦ (1) Stove
- ◊ (1) Server AC unit

**T** 780.448.0800 **F** 780.426.3007 #201, 9038 51 Avenue NW Edmonton, AB T6E 5X4

OK

ROUGHLY 6 STALLS PER UNIT

SECOND FLOOR OFFICE WITH SLIDING DOORS

· ·

CONVECTION OVEN, MICROWAVE AND FULL STAINLESS STEEL FRIDGE

T 780.448.0800 F 780.426.3007 #201, 9038 51 Avenue NW Edmonton, AB T6E 5X4