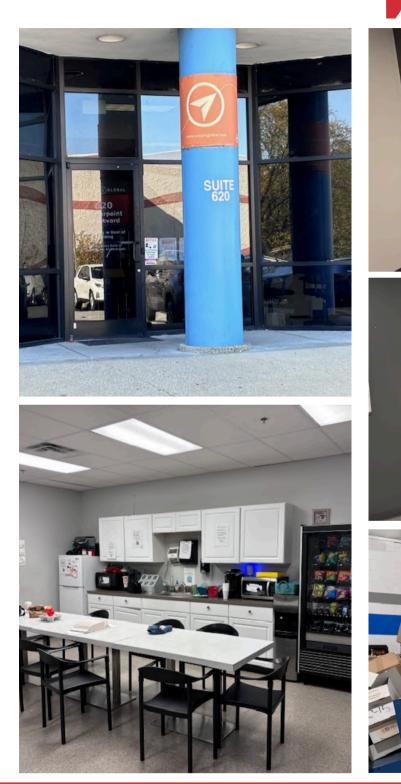

## **OFFICE HIGHLIGHTS**

- 3,000 +/- SF office space
- Consists of two (2) multi-stall restrooms, breakroom, Three (3) private offices, conference room and large open work area (80' x 25').