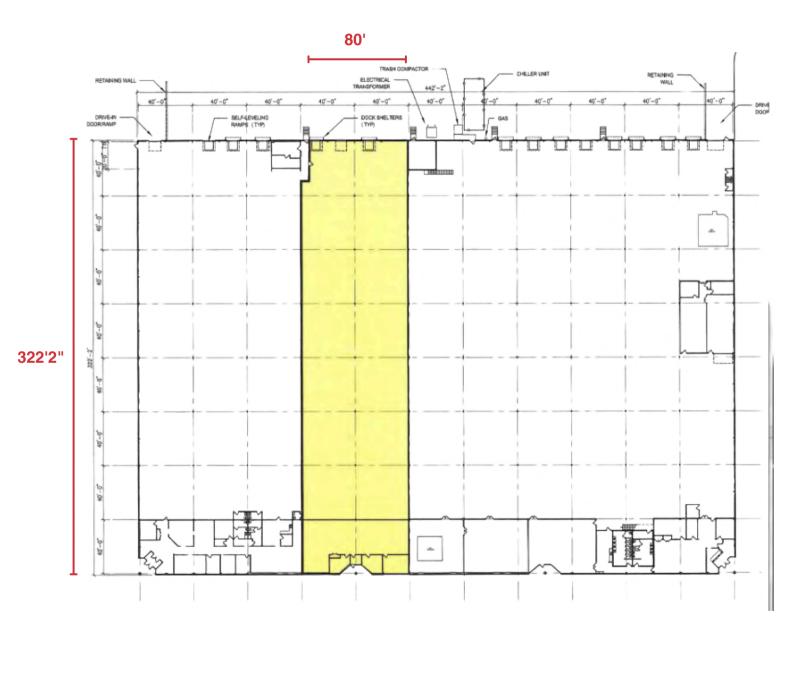

## AVAILABLE SPACE

| Building Size: | 25,433 +/- SF                         |
|----------------|---------------------------------------|
| Asking Rate:   | \$8-10/SF NNN                         |
| Estimated CAM: | \$1.50/SF + mgmt fee                  |
| Term:          | 2/1/25-4/30/27<br>(2 years, 3 months) |

## **OFFICE HIGHLIGHTS**

- 3,000 +/- SF office space
- Consists of two (2) multi-stall restrooms, breakroom, Three (3) private offices, conference room and large open work area (80' x 25').

## WAREHOUSE HIGHLIGHTS

- · 22,433 +/- SF warehouse space
- · Clear Height: 28'
- Docks: Three (3) / Levelers: Two (2)
- Power: Heavy (minimum 1200 amps/480 v/3 phase)
- · Lighting: High Bay LED
- Racking: Negotiable