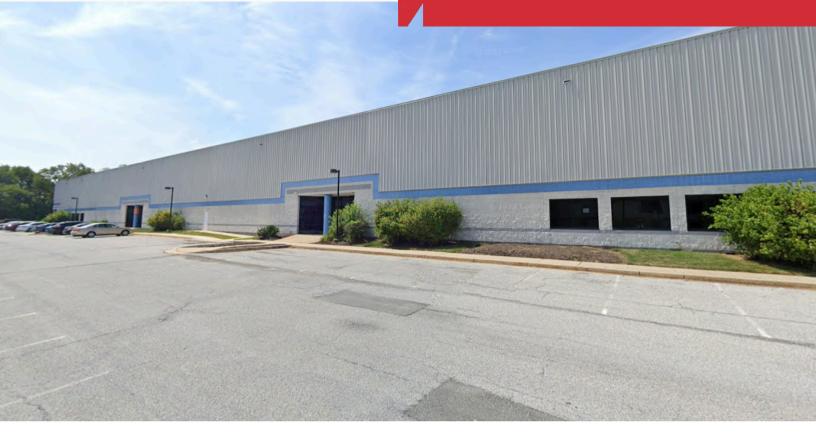

## AVAILABLE SPACE

| Building Size: | 25,433 +/- SF                         |
|----------------|---------------------------------------|
| Asking Rate:   | \$8-10/SF NNN                         |
| Estimated CAM: | \$1.50/SF + mgmt fee                  |
| Term:          | 2/1/25-4/30/27<br>(2 years, 3 months) |

### **Tim Plemmons, MICP**

302 221 7255 Direct 610 675 5591 Cell tplemmons@emoryhill.com 25,433 +/- SF warehouse space available for sublease.

## 25,433 SF

📀 10 Corporate Circle, Suite 100, New Castle, DE 19720

🕓 302 322 9500

🛞 naiemoryhill.com