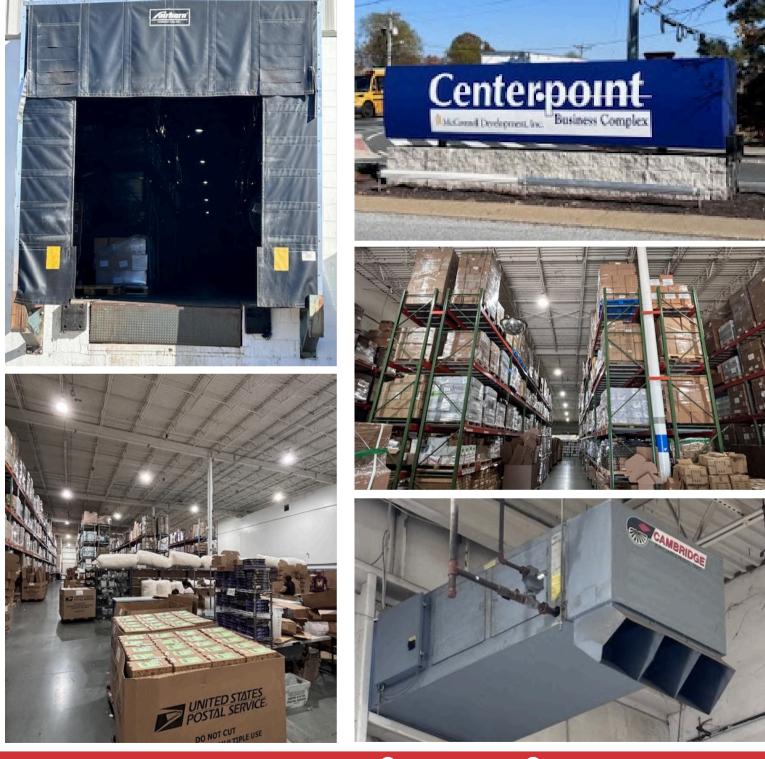

## WAREHOUSE HIGHLIGHTS

- · 22,433 +/- SF warehouse space
- · Clear Height: 28'
- Docks: Three (3) / Levelers: Two (2)
- Power: Heavy (minimum 1200 amps/480 v/3 phase)
- · Lighting: High Bay LED
- Racking: Negotiable