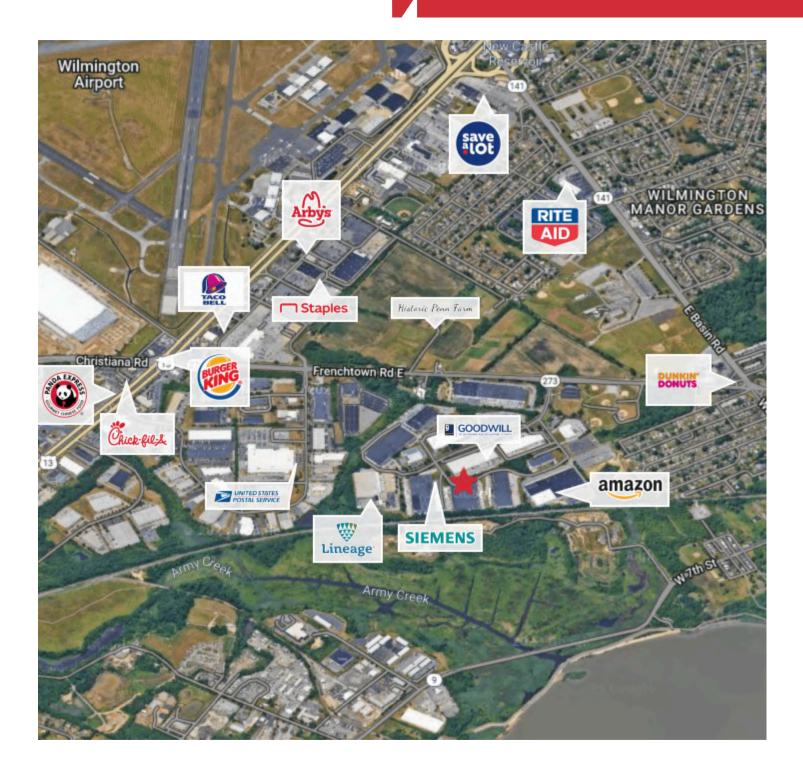

## 25,433 SF

📀 10 Corporate Circle, Suite 100, New Castle, DE 19720

🕓 302 322 9500

🛞 naiemoryhill.com