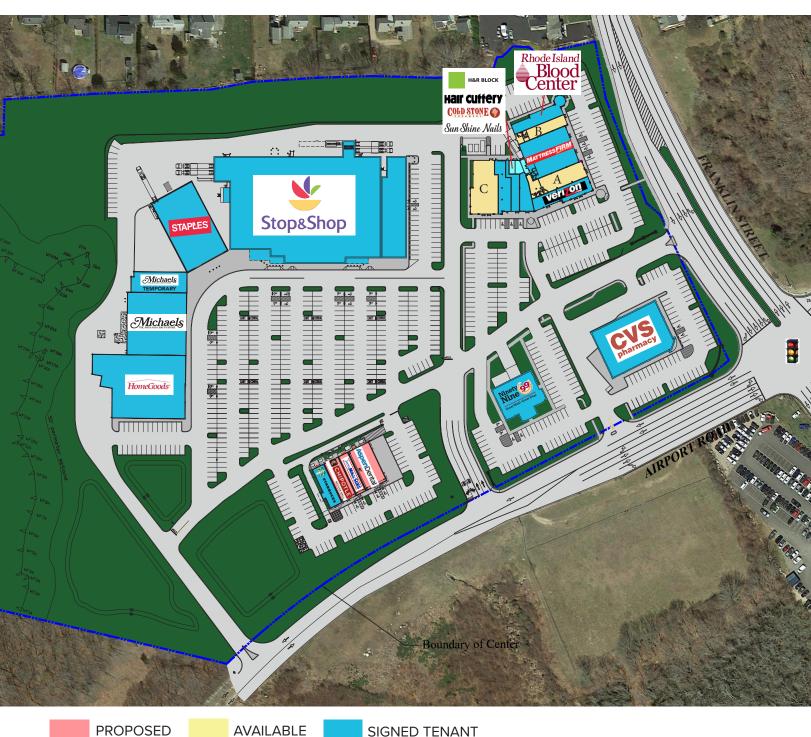

Anchored by Stop & Shop, Staples, Michaels, CVS and Ninety Nine Restaurant

## WESTERLY CROSSINGS

| LAT/LON                           |                            | GLA           |                  | A          | PARKING   |  |
|-----------------------------------|----------------------------|---------------|------------------|------------|-----------|--|
| 41.35226/-71.81075                |                            | 168,432 SF    |                  | 2 SF       | 822       |  |
| FRONTAGE                          |                            | TRAFFIC COUNT |                  | CARS/DAY   |           |  |
| US Route 1                        | 622 Feet                   | U             | S Route 1        |            | 23,000    |  |
| Route 78                          | 1,113 Feet                 | Route         |                  | 78         | 16,000    |  |
| 2020                              | 1-MILE                     | 3-N           | 1ILE             | 5-MILE     | 10-MILE   |  |
| Estimated<br>Population           | 3,114                      | 24,           | 941              | 34,932     | 67,183    |  |
| Estimated<br>Average HH<br>Income | \$100,056                  | \$93,706      |                  | \$98,157   | \$110,070 |  |
| TENANTS                           |                            |               |                  |            |           |  |
|                                   | SQUARE FEET WIDTH X LENGTH |               |                  |            |           |  |
| RETAIL A                          | 3,509 SF                   |               | 30'-6" x 113'-6" |            |           |  |
| RETAIL B                          | 2,000 SF                   |               | 20' x 100'       |            |           |  |
| RETAIL C                          | 4,861 SF                   | 4,861 SF      |                  | 53' x 100' |           |  |
| Stop & Shop                       |                            |               | 63,981 SF        |            |           |  |
| Ninety Nine Restaurant            |                            |               | 6,782 SF         |            |           |  |
| CVS                               |                            |               | 13,013 SF        |            |           |  |
| Mattress Firm                     |                            |               | 6,829 SF         |            |           |  |
| Coldstone Creamery                |                            |               | 1,360 SF         |            |           |  |
| Hair Cuttery                      |                            |               | 1,333 SF         |            |           |  |
| H & R Block                       |                            |               | 2,179 SF         |            |           |  |
| Verizon                           |                            |               | 1,799 SF         |            |           |  |
| Sunshine Nails                    |                            |               | 1,163 SF         |            |           |  |
| Michaels                          |                            |               | 12,994 SF        |            |           |  |
| Michaels (Temporary Space)        |                            |               | 3,947 SF         |            |           |  |
| Rhode Island Blood Center         |                            |               | 2,527 SF         |            |           |  |
| Home Goods                        |                            |               | 18,047 SF        |            |           |  |
| Staples                           |                            |               | 12,608 SF        |            |           |  |
| Starbucks                         |                            |               | 2,000 SF         |            |           |  |
| Chipotle                          |                            |               | 2,400 SF         |            |           |  |
| Aspen Dental                      |                            |               | 3,500 SF         |            |           |  |
| Jersey Mike's                     |                            |               |                  | 1,600 SF   |           |  |

## WESTERLY, RHODE ISLAND

SIGNED TENANT