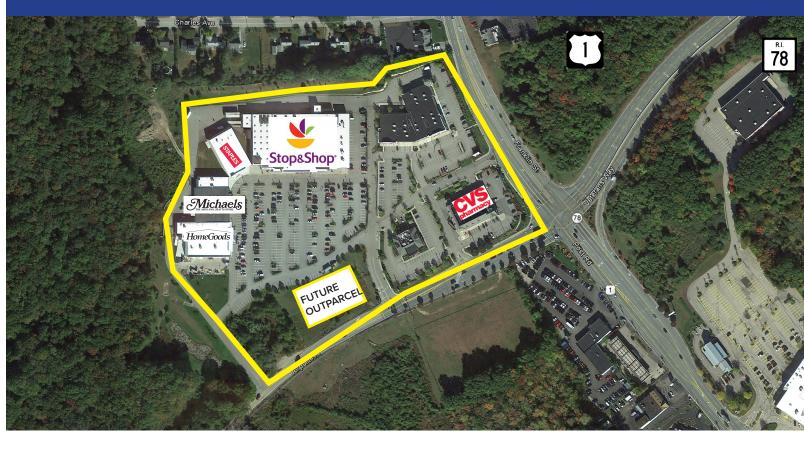

# **WESTERLY CROSSINGS** 151 FRANKLIN STREET • WESTERLY, RHODE ISLAND

LOCATION

151 Franklin Street • Airport Road (Rt 78) and US Route 1

SPACE 168,432 SF

**NEARBY** TJ Maxx, JCPenney, Home Depot and Dressbarn

#### NOTES

Strategically located at the intersection of Route 78 and Route 1, the primary crossroads of the market, adjacent to the Westerly State Airport on route to exclusive Watch Hill and the beaches

Anchored by Stop & Shop, Staples, Michaels, CVS and Ninety Nine Restaurant

## WESTERLY CROSSINGS

| LAT/LON                           |                            | GLA           |                  | A          | PARKING   |  |
|-----------------------------------|----------------------------|---------------|------------------|------------|-----------|--|
| 41.35226/-71.81075                |                            | 168,432 SF    |                  | 2 SF       | 822       |  |
| FRONTAGE                          |                            | TRAFFIC COUNT |                  | CARS/DAY   |           |  |
| US Route 1                        | 622 Feet                   | U             | S Route 1        |            | 23,000    |  |
| Route 78                          | 1,113 Feet                 | Route         |                  | 78         | 16,000    |  |
| 2020                              | 1-MILE                     | 3-N           | 1ILE             | 5-MILE     | 10-MILE   |  |
| Estimated<br>Population           | 3,114                      | 24,           | 941              | 34,932     | 67,183    |  |
| Estimated<br>Average HH<br>Income | \$100,056                  | \$93,706      |                  | \$98,157   | \$110,070 |  |
| TENANTS                           |                            |               |                  |            |           |  |
|                                   | SQUARE FEET WIDTH X LENGTH |               |                  |            |           |  |
| RETAIL A                          | 3,509 SF                   |               | 30'-6" x 113'-6" |            |           |  |
| RETAIL B                          | 2,000 SF                   |               | 20' x 100'       |            |           |  |
| RETAIL C                          | 4,861 SF                   | 4,861 SF      |                  | 53' x 100' |           |  |
| Stop & Shop                       |                            |               | 63,981 SF        |            |           |  |
| Ninety Nine Restaurant            |                            |               | 6,782 SF         |            |           |  |
| CVS                               |                            |               | 13,013 SF        |            |           |  |
| Mattress Firm                     |                            |               | 6,829 SF         |            |           |  |
| Coldstone Creamery                |                            |               | 1,360 SF         |            |           |  |
| Hair Cuttery                      |                            |               | 1,333 SF         |            |           |  |
| H & R Block                       |                            |               | 2,179 SF         |            |           |  |
| Verizon                           |                            |               | 1,799 SF         |            |           |  |
| Sunshine Nails                    |                            |               | 1,163 SF         |            |           |  |
| Michaels                          |                            |               | 12,994 SF        |            |           |  |
| Michaels (Temporary Space)        |                            |               | 3,947 SF         |            |           |  |
| Rhode Island Blood Center         |                            |               | 2,527 SF         |            |           |  |
| Home Goods                        |                            |               | 18,047 SF        |            |           |  |
| Staples                           |                            |               | 12,608 SF        |            |           |  |
| Starbucks                         |                            |               | 2,000 SF         |            |           |  |
| Chipotle                          |                            |               | 2,400 SF         |            |           |  |
| Aspen Dental                      |                            |               | 3,500 SF         |            |           |  |
| Jersey Mike's                     |                            |               |                  | 1,600 SF   |           |  |