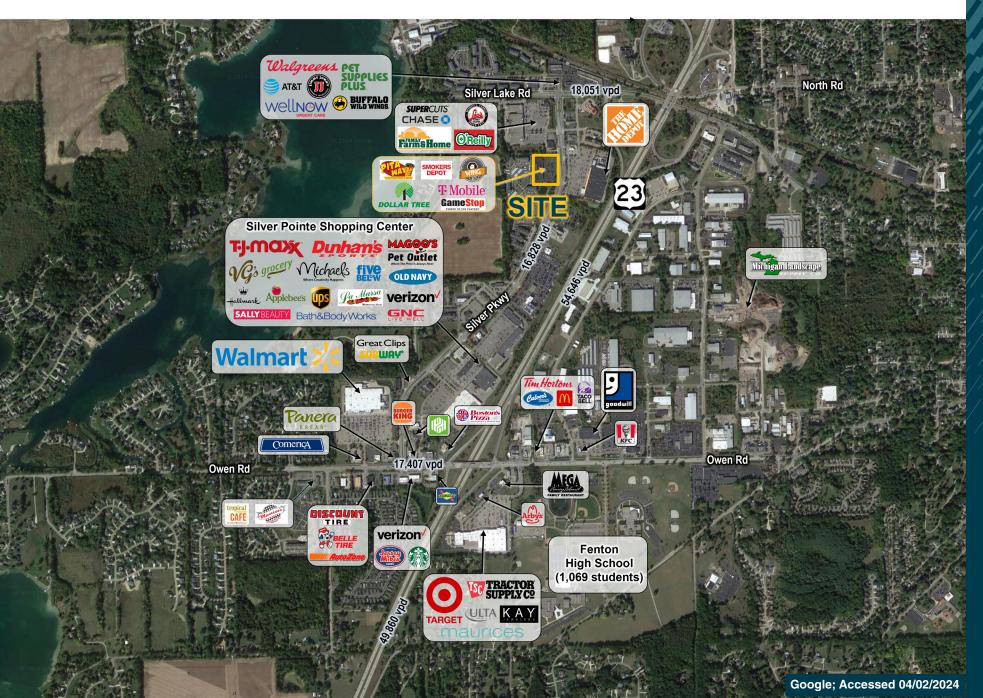

#### **Features**

- Opportunity to lease 9,460 SF endcap with strong visibility to Silver Parkway in Fenton, Michigan.
- Fenton Shoppes is strategically located across the street from The Home Depot, situated in the heart of Fenton's main retail corridor.
- Located near the US-23 interchange, which sees a traffic count of over 54,000 vpd.
- In close proximity to Silver Pointe Shopping Center, featuring Dunham's, VG's Grocery, and adjacent center with T.J. Maxx, Michael's, and Old Navv.
- The center is just 1.5 miles from downtown Fenton.
- Monument signage and ample parking.