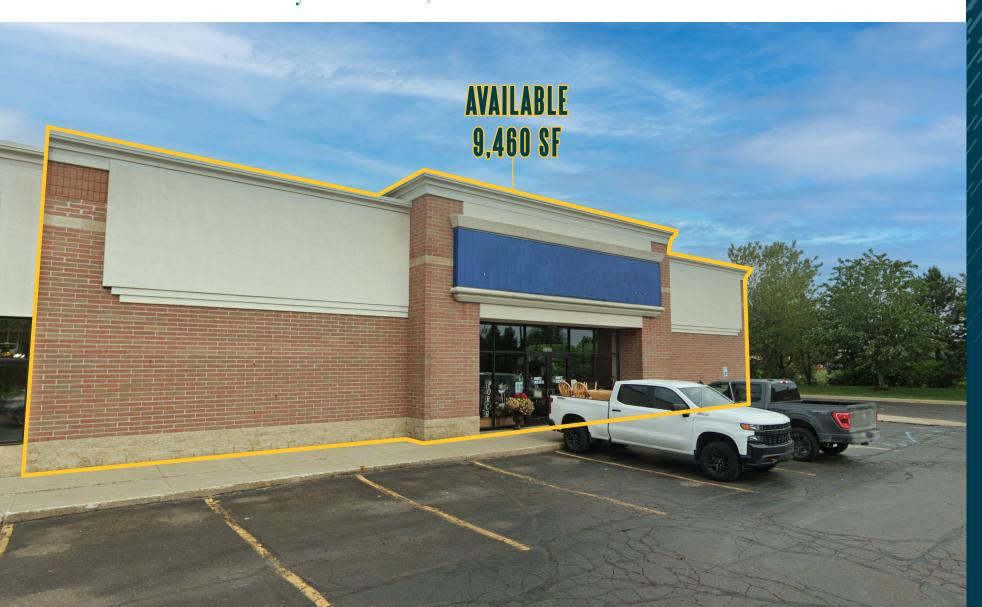

#### Address

15278 Silver Parkway Fenton, MI 48430

Availability Up to 9,460 SF

#### **Features**

- Opportunity to lease 9,460 SF endcap with strong visibility to Silver Parkway in Fenton, Michigan.
- Fenton Shoppes is strategically located across the street from The Home Depot, situated in the heart of Fenton's main retail corridor.
- Located near the US-23 interchange, which sees a traffic count of over 54,000 vpd.
- In close proximity to Silver Pointe Shopping Center, featuring Dunham's, VG's Grocery, and adjacent center with T.J. Maxx, Michael's, and Old Navv.
- The center is just 1.5 miles from downtown Fenton.
- Monument signage and ample parking.