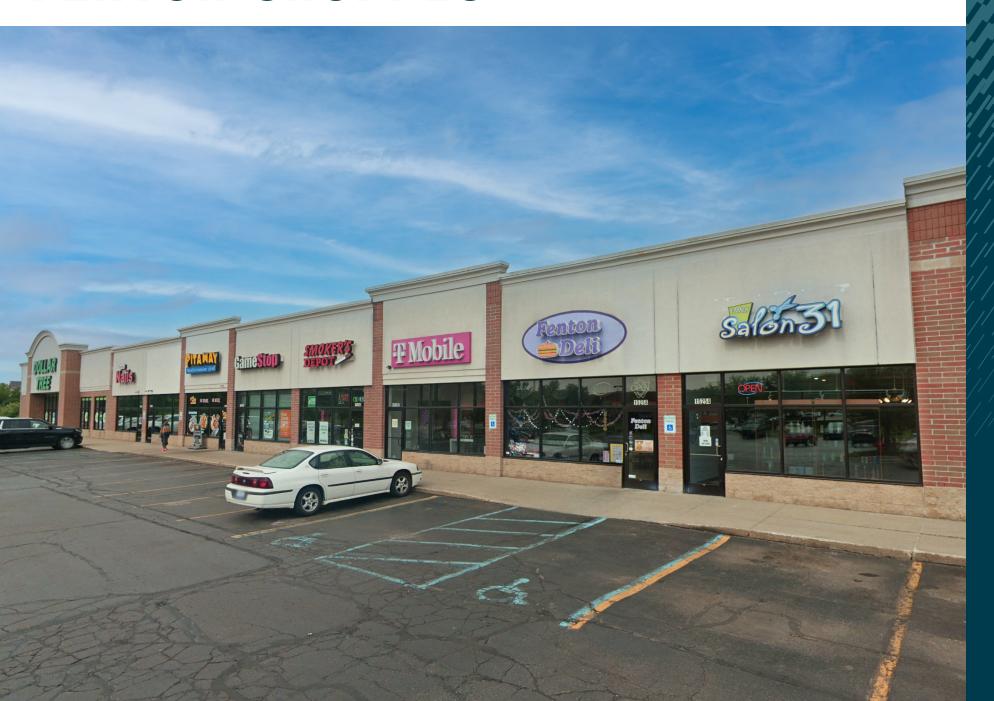

situated in the heart of Fenton's main retail corridor.
- Located near the US-23 interchange, which sees a traffic count of over 54,000 vpd.
- In close proximity to Silver Pointe Shopping Center, featuring Dunham's, VG's Grocery, and adjacent center with T.J. Maxx, Michael's, and Old Navv.
- The center is just 1.5 miles from downtown Fenton.
- Monument signage and ample parking.

### Demographics (2023)

|                       | 1 MILE   | 3 MILES   | 5 MILES   |  |
|-----------------------|----------|-----------|-----------|--|
| POPULATION            | 3,962    | 28,294    | 45,774    |  |
| HOUSEHOLDS            | 2,012    | 11,775    | 18,361    |  |
| AVG HOUSEHOLD INCOME  | \$88,030 | \$114,138 | \$114,999 |  |
| DAYTIME<br>POPULATION | 6,347    | 25,794    | 38,879    |  |









### M

# FENTON SHOPPES



# CONTACT

## FENTON SHOPPES



### Eric Birnholtz

Mid-America Real Estate -Michigan, Inc. T: 248.855.6800

EBirnholtz@MidAmericaGrp.com

### Brad Rosenberg

Mid-America Real Estate -Michigan, Inc. T: 248.855.6800

BRosenberg@MidAmericaGrp.com



38500 Woodward Ave, Suite 100 Bloomfield Hills, Michigan 48304 248.855.6800

MidAmericaGrp.com