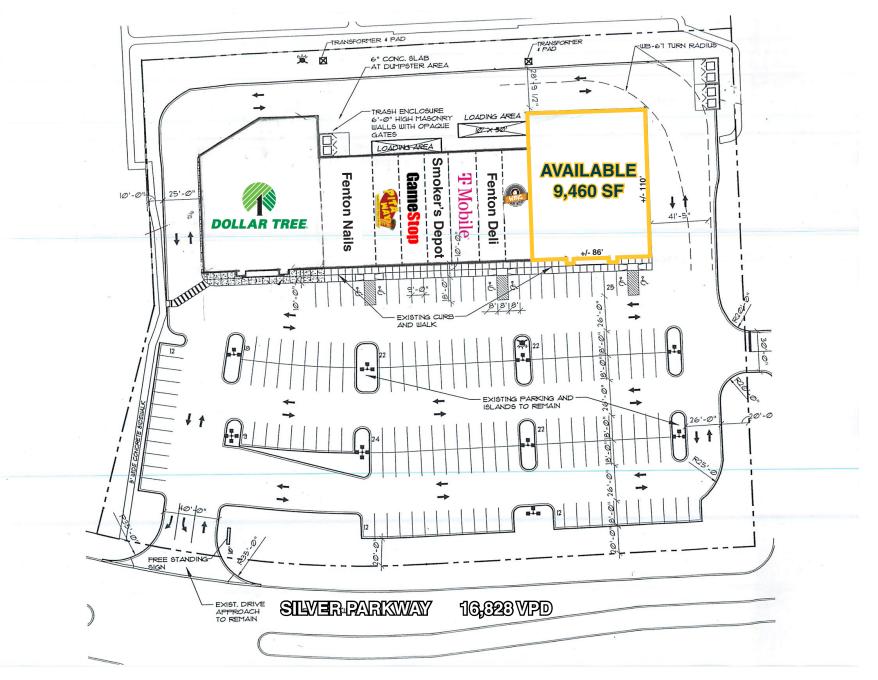

#### Address

15278 Silver Parkway Fenton, MI 48430

Availability Up to 9,460 SF

#### **Features**

- Opportunity to lease 9,460 SF endcap with strong visibility to Silver Parkway in Fenton, Michigan.
- Fenton Shoppes is strategically located across the street from The Home Depot, situated in the heart of Fenton's main retail corridor.
- Located near the US-23 interchange, which sees a traffic count of over 54,000 vpd.
- In close proximity to Silver Pointe Shopping Center, featuring Dunham's, VG's Grocery, and adjacent center with T.J. Maxx, Michael's, and Old Navv.
- The center is just 1.5 miles from downtown Fenton.
- Monument signage and ample parking.