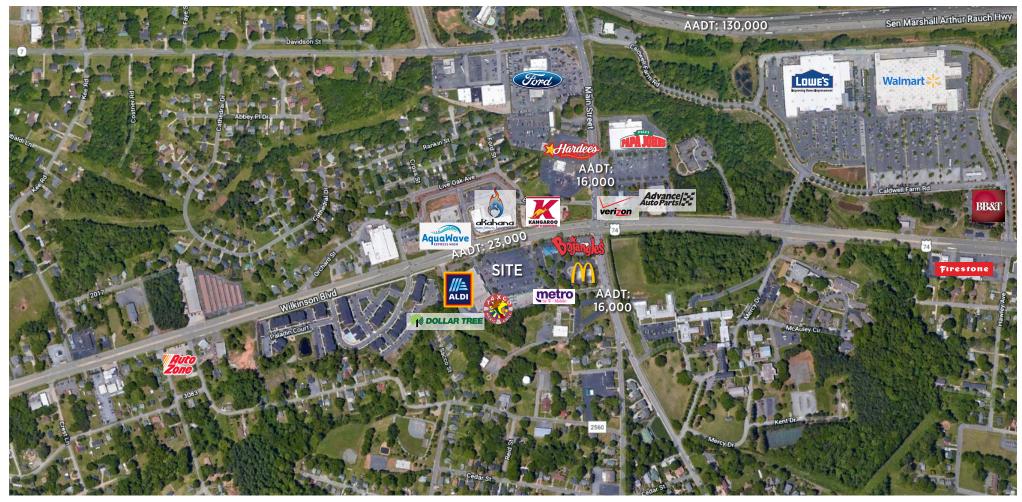

Variable retail space available in popular shopping center fronting Wilkinson Blvd, Highway 74.

SAM KLINE, CCIM c 704 777 6003 skline@mecacommercial.com

#### **FEATURES**

- Cohesive mix of retail tenants, including Aldi, Burn Boot Camp and Dollar Tree
- Second generation space in Belmont
- Highly visible location on well-travelled Wilkinson Blvd.
- Close proximity to I-85 and Downtown Belmont
- Three access points off Wilkinson Blvd. (AADT 23K) and one off of Main St. (AADT 16K)
- Strong grocery-driven traffic
- TICAM is approximately \$3.50 per SF annually

### SAM KLINE, CCIM

c 704 777 6003 skline@mecacommercial.com

MECA Commercial Real Estate 102 Main Street, Suite 110 McAdenville, NC 28101 704 971 2000

Traffic counts are provided by Kalibrate Technologies plc using TrafficMetrix Data. Traffic Counts displayed is a 2 miles radius from centroid of the location.