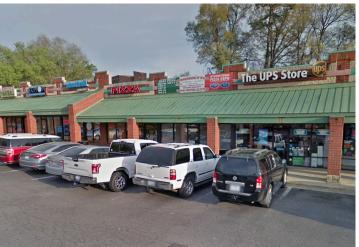

Variable retail space available in popular shopping center fronting Wilkinson Blvd, Highway 74.

SAM KLINE, CCIM c 704 777 6003 skline@mecacommercial.com









# PROPERTY INFORMATION

SHOPPING CENTER GLA

65,572 SF\*

#### **SUITE AVAILABLE**

Suite - 1,200 SF\*

#### **FEATURES**

- Cohesive mix of retail tenants, including Aldi, Burn Boot Camp and Dollar Tree
- Second generation space in Belmont
- Highly visible location on well-travelled Wilkinson Blvd.
- Close proximity to I-85 and Downtown Belmont
- Three access points off Wilkinson Blvd. (AADT 23K) and one off of Main St. (AADT 16K)
- Strong grocery-driven traffic
- TICAM is approximately \$3.50 per SF annually

#### LEASE RATE

\$22 per SF NNN

### SAM KLINE, CCIM

c 704 777 6003 skline@mecacommercial.com

MECA Commercial Real Estate 102 Main Street, Suite 110 McAdenville, NC 28101 704 971 2000





Traffic counts are provided by Kalibrate Technologies plc using TrafficMetrix Data. Tra