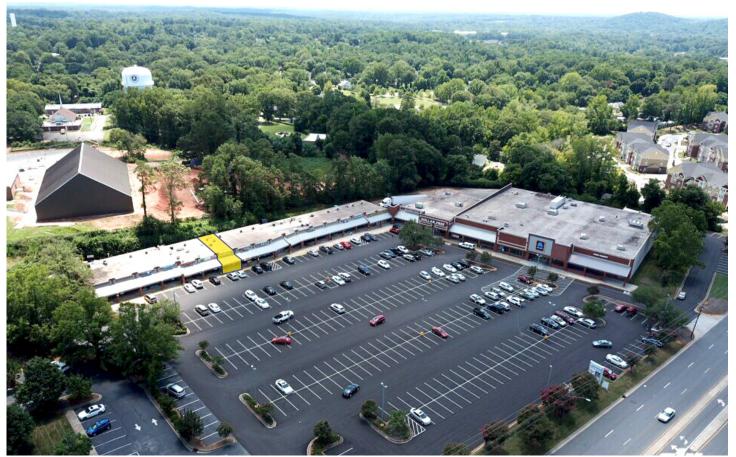

#### **FEATURES**

- Cohesive mix of retail tenants, including Aldi, Burn Boot Camp and Dollar Tree
- Second generation space in Belmont
- Highly visible location on well-travelled Wilkinson Blvd.
- Close proximity to I-85 and Downtown Belmont
- Three access points off Wilkinson Blvd. (AADT 23K) and one off of Main St. (AADT 16K)
- Strong grocery-driven traffic
- TICAM is approximately \$3.50 per SF annually