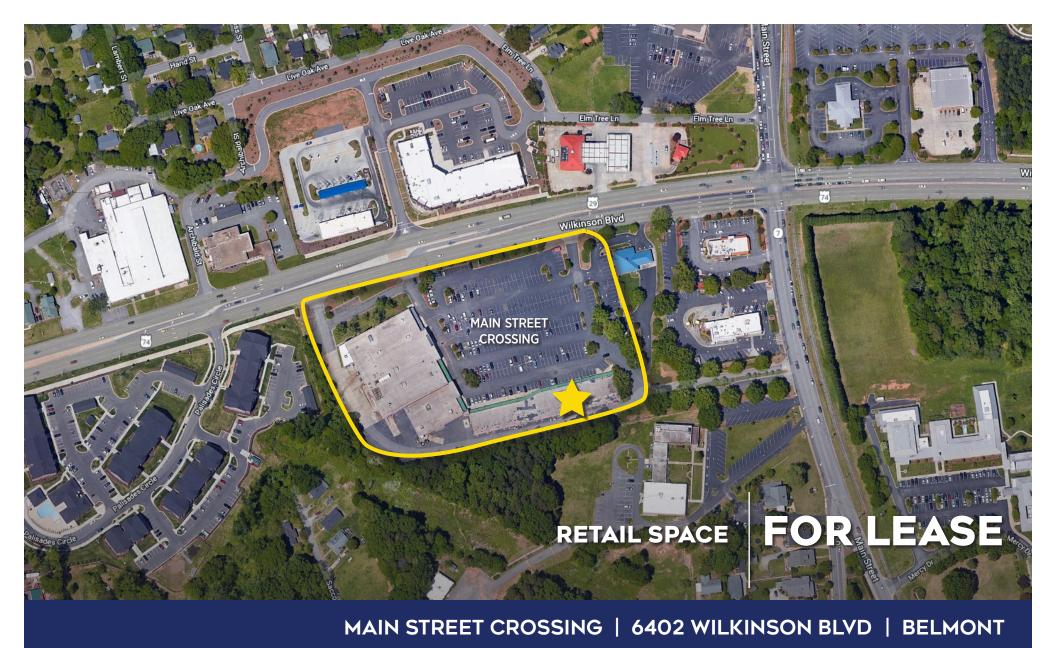

Variable retail space available in popular shopping center fronting Wilkinson Blvd, Highway 74.

SAM KLINE, CCIM c 704 777 6003 skline@mecacommercial.com

#### **FEATURES**

- Cohesive mix of retail tenants, including Aldi, Burn Boot Camp and Dollar Tree
- Second generation space in Belmont
- Highly visible location on well-travelled Wilkinson Blvd.
- Close proximity to I-85 and Downtown Belmont
- Three access points off Wilkinson Blvd. (AADT 23K) and one off of Main St. (AADT 16K)
- Strong grocery-driven traffic
- TICAM is approximately \$3.50 per SF annually