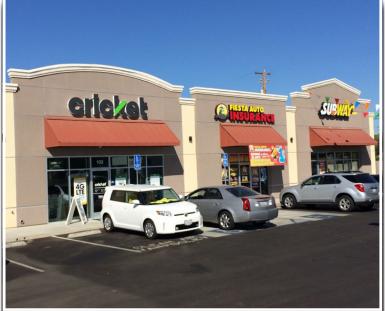

# FOR GROUND LEASE OR BUILD-TO-SUIT PRIME SOUTHEAST FRESNO COMMERCIAL PAD

## NWQ of Cedar & Ventura (Kings Canyon) | Fresno, CA

#### **Property Features:**

- Ingress/ Egress Points on both Cedar and Ventura
- Excellent Daytime Population
- Located at High Traffic Signalized Intersection
- Close to Highway 180 on/off ramps
- Dense Infill Location
- Pylon Sign Panels on both Cedar & Ventura