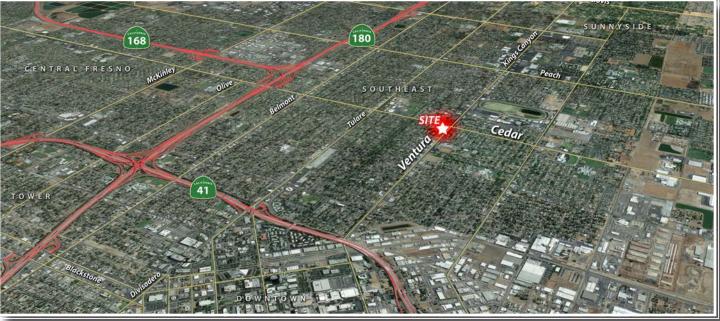

# FOR GROUND LEASE OR BUILD-TO-SUIT PRIME SOUTHEAST FRESNO COMMERCIAL PAD

## NWQ of Cedar & Ventura (Kings Canyon) | Fresno, CA

#### **Property Features:**

- Ingress/ Egress Points on both Cedar and Ventura
- Excellent Daytime Population
- Located at High Traffic Signalized Intersection
- Close to Highway 180 on/off ramps
- Dense Infill Location
- Pylon Sign Panels on both Cedar & Ventura