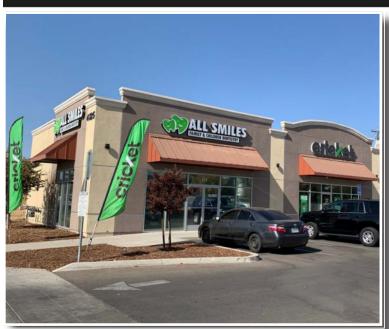

# FOR GROUND LEASE OR BUILD-TO-SUIT PRIME SOUTHEAST FRESNO COMMERCIAL PAD

## NWQ of Cedar & Ventura (Kings Canyon) | Fresno, CA

#### **Property Features:**

- Ingress/ Egress Points on both Cedar and Ventura
- Excellent Daytime Population
- Located at High Traffic Signalized Intersection
- Close to Highway 180 on/off ramps
- Dense Infill Location
- Pylon Sign Panels on both Cedar & Ventura