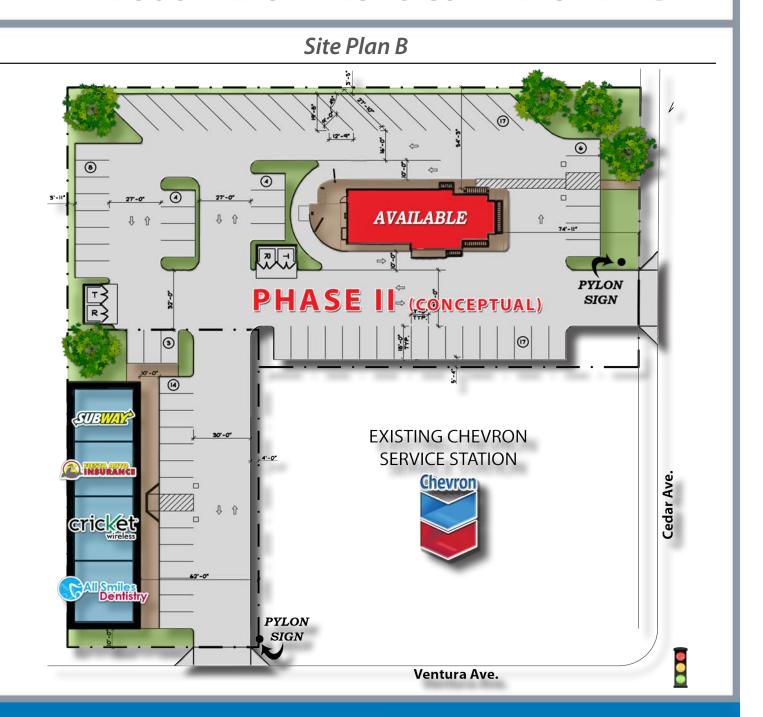

# FOR GROUND LEASE OR BUILD-TO-SUIT PRIME SOUTHEAST FRESNO COMMERCIAL PAD

## NWQ of Cedar & Ventura (Kings Canyon) | Fresno, CA

#### **Property Features:**

- Ingress/ Egress Points on both Cedar and Ventura
- Excellent Daytime Population
- Located at High Traffic Signalized Intersection
- Close to Highway 180 on/off ramps
- Dense Infill Location
- Pylon Sign Panels on both Cedar & Ventura

**Parcel Size:**  $\pm 43,124$  Sq. Ft. **Zoning:** C-6 (City of Fresno)

**Traffic Counts:** 

 Cedar Avenue
 23,315 ADT

 Ventura Avenue
 20,116 ADT

 Total
 43,431 ADT

Source: KSS Fuels, 2012

| Demographics: | <u> 1 Mile</u> | 1.5 Mile | 2 Mile   | <u> 3 Mile</u> |
|---------------|----------------|----------|----------|----------------|
| Population    | 31,500         | 59,971   | 94,861   | 172,578        |
| Households    | 7,699          | 15,606   | 24,842   | 47,664         |
| Avg HH Income | \$42,609       | \$40,754 | \$42,265 | \$46,216       |
| Hispanic %    | 77.9%          | 73.2%    | 70.5%    | 65.0%          |