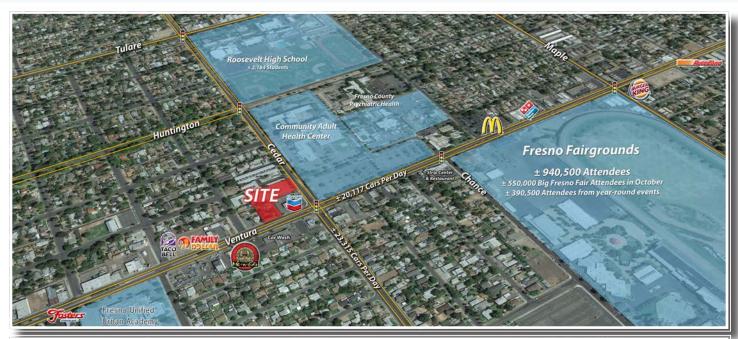

# FOR GROUND LEASE OR BUILD-TO-SUIT PRIME SOUTHEAST FRESNO COMMERCIAL PAD

## NWQ of Cedar & Ventura (Kings Canyon) | Fresno, CA

#### **Property Features:**

- Ingress/ Egress Points on both Cedar and Ventura
- Excellent Daytime Population
- Located at High Traffic Signalized Intersection
- Close to Highway 180 on/off ramps
- Dense Infill Location
- Pylon Sign Panels on both Cedar & Ventura

**Parcel Size:**  $\pm 43,124$  Sq. Ft. **Zoning:** C-6 (City of Fresno)

**Traffic Counts:** 

 Cedar Avenue
 23,315 ADT

 Ventura Avenue
 20,116 ADT

 Total
 43,431 ADT

Source: KSS Fuels, 2012

| Demographics: | <u> 1 Mile</u> | 1.5 Mile | 2 Mile   | <u> 3 Mile</u> |
|---------------|----------------|----------|----------|----------------|
| Population    | 31,500         | 59,971   | 94,861   | 172,578        |
| Households    | 7,699          | 15,606   | 24,842   | 47,664         |
| Avg HH Income | \$42,609       | \$40,754 | \$42,265 | \$46,216       |
| Hispanic %    | 77.9%          | 73.2%    | 70.5%    | 65.0%          |