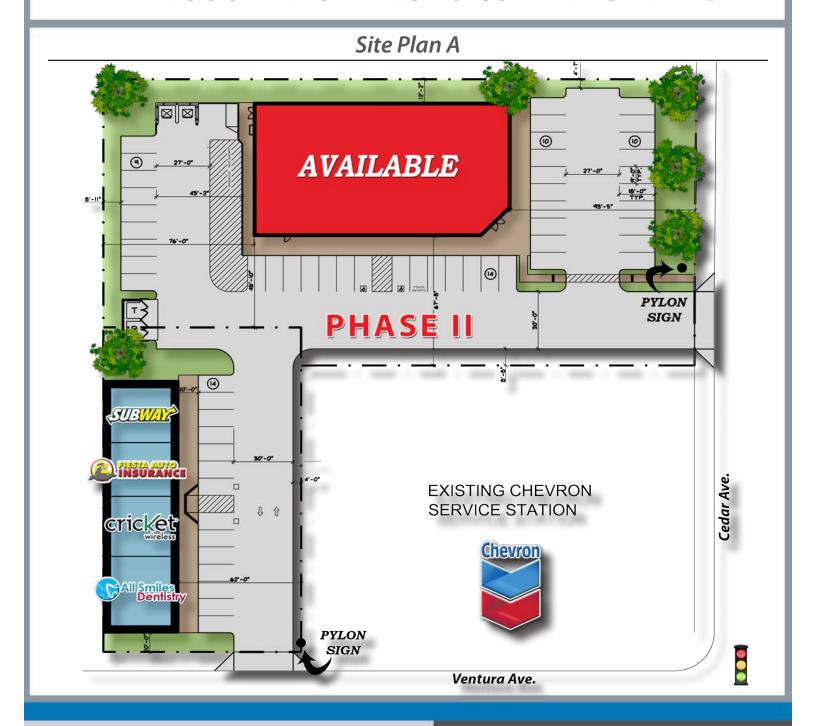

# FOR GROUND LEASE OR BUILD-TO-SUIT PRIME SOUTHEAST FRESNO COMMERCIAL PAD

## NWQ of Cedar & Ventura (Kings Canyon) | Fresno, CA

#### **Property Features:**

- Ingress/ Egress Points on both Cedar and Ventura
- Excellent Daytime Population
- Located at High Traffic Signalized Intersection
- Close to Highway 180 on/off ramps
- Dense Infill Location
- Pylon Sign Panels on both Cedar & Ventura

**Parcel Size:**  $\pm 43,124$  Sq. Ft. **Zoning:** C-6 (City of Fresno)

**Traffic Counts:** 

 Cedar Avenue
 23,315 ADT

 Ventura Avenue
 20,116 ADT

 Total
 43,431 ADT

Source: KSS Fuels, 2012

| Demographics: | <u> 1 Mile</u> | 1.5 Mile | 2 Mile   | <u> 3 Mile</u> |
|---------------|----------------|----------|----------|----------------|
| Population    | 31,500         | 59,971   | 94,861   | 172,578        |
| Households    | 7,699          | 15,606   | 24,842   | 47,664         |
| Avg HH Income | \$42,609       | \$40,754 | \$42,265 | \$46,216       |
| Hispanic %    | 77.9%          | 73.2%    | 70.5%    | 65.0%          |