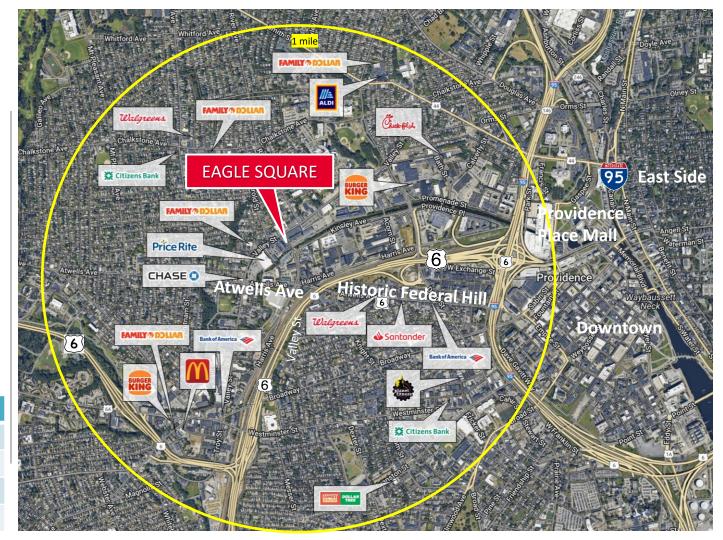

#### LOCATION

Eagle Square is the quintessential urban mixed-use development in the western corridor of Providence and set in converted historic mill buildings for a vibrant city center. The Commons is easily accessed via Atwells and Harris Avenues with strong traffic and high visibility.

#### DEMOGRAPHICS

| 2024        | 1.0 mi   | 3.0 mi   | 5.0 mi   |
|-------------|----------|----------|----------|
| Рор         | 45,948   | 239,526  | 423,179  |
| Med HH \$   | \$76,136 | \$74,793 | \$76,242 |
| Businesses  | 2,155    | 11,747   | 20,304   |
| Daytime Pop | 21,377   | 121,028  | 190,327  |