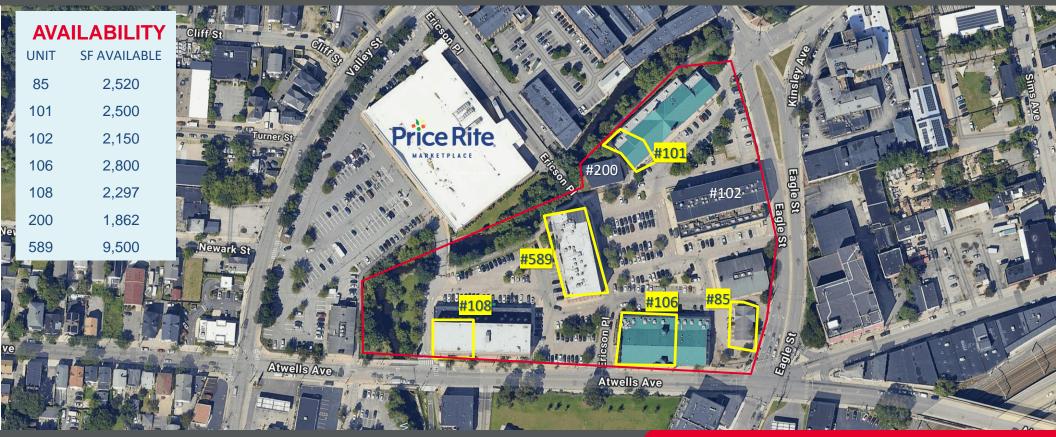

# **RETAIL AVAILABLE** EAGLE SQUARE COMMONS - PROVIDENCE, RI

## RETAIL SPACE AVAILABLE / FOR LEASE