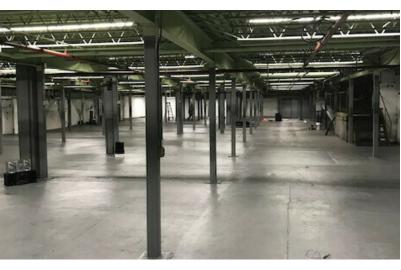

#### **Property Highlights**

- 4" reinforced concrete floors for heavy floor-loads
- +/- 16,000 SF rear fenced yard
- 11 front and rear loading doors (4 dock-high / 7 street)
- Ceiling heights ranging from 8.5' to 14' clear
- Easy access to major highways: Saw Mill River, Cross County, I-87, Hutchinson River & I-95
- Large lot with rear parking / loading and ingress / egress off Ashburton Avenue
- Currently leased to 19 tenants at below market rents on short term with no renewal options
- Upside to renew tenants long term to market rents or vacate tenants for owner /user

#### **Additional Photos**