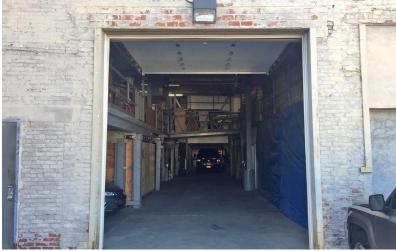

#### **Property Highlights**

- 4" reinforced concrete floors for heavy floor-loads
- +/- 16,000 SF rear fenced yard
- 11 front and rear loading doors (4 dock-high / 7 street)
- Ceiling heights ranging from 8.5' to 14' clear
- Easy access to major highways: Saw Mill River, Cross County, I-87, Hutchinson River & I-95
- Large lot with rear parking / loading and ingress / egress off Ashburton Avenue
- Currently leased to 19 tenants at below market rents on short term with no renewal options
- Upside to renew tenants long term to market rents or vacate tenants for owner /user

#### **Additional Photos**