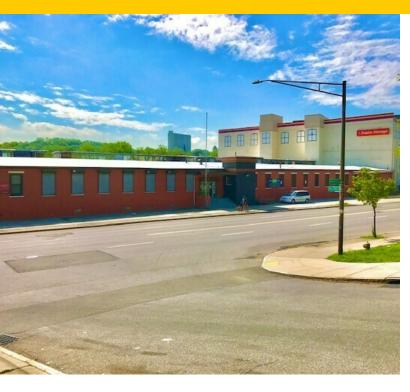

#### **Property Overview**

430 Nepperhan Ave is a two story multi-tenant industrial building that was purchased from the Carvel Ice Cream family over 20 years ago. It has been very well maintained by current ownership and is in above-average condition compared to other warehouses in the surrounding area.

#### **Property Highlights**

- 4" reinforced concrete floors for heavy floor-loads
- +/- 16,000 SF rear fenced yard
- 11 front and rear loading doors (4 dock-high / 7 street)
- Ceiling heights ranging from 8.5' to 14' clear
- Easy access to major highways: Saw Mill River, Cross County, I-87, Hutchinson River & I-95
- Large lot with rear parking / loading and ingress / egress off Ashburton Avenue
- Currently leased to 19 tenants at below market rents on short term with no renewal options
- Upside to renew tenants long term to market rents or vacate tenants for owner /user