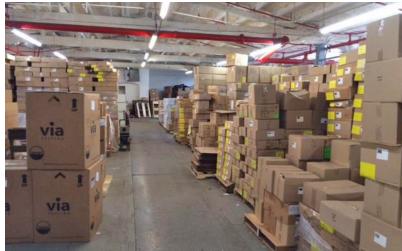

#### **Property Highlights**

- 4" reinforced concrete floors for heavy floor-loads
- +/- 16,000 SF rear fenced yard
- 11 front and rear loading doors (4 dock-high / 7 street)
- Ceiling heights ranging from 8.5' to 14' clear
- Easy access to major highways: Saw Mill River, Cross County, I-87, Hutchinson River & I-95
- Large lot with rear parking / loading and ingress / egress off Ashburton Avenue
- Currently leased to 19 tenants at below market rents on short term with no renewal options
- Upside to renew tenants long term to market rents or vacate tenants for owner /user

#### **Additional Photos**