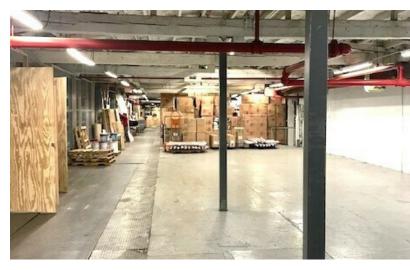

field County.

#### **Property Highlights**

- 4" reinforced concrete floors for heavy floor-loads
- +/- 16,000 SF rear fenced yard
- 11 front and rear loading doors (4 dock-high / 7 street)
- Ceiling heights ranging from 8.5' to 14' clear
- Easy access to major highways: Saw Mill River, Cross County, I-87, Hutchinson River & I-95
- Large lot with rear parking / loading and ingress / egress off Ashburton Avenue
- Currently leased to 19 tenants at below market rents on short term with no renewal options
- Upside to renew tenants long term to market rents or vacate tenants for owner /user

Hernan Prohaszka

**Thomas Ashforth** 

203.448.8166 hprohaszka@lpc.com 203.253.7247 tashforth@lpc.com



#### **Additional Photos**

## 430 NEPPERHAN AVE

430 Nepperhan Ave | Yonkers, NY 10701













Hernan Prohaszka

203.448.8166 hprohaszka@lpc.com

Thomas Ashforth

203.253.7247 tashforth@lpc.com Lincoln

### 430 NEPPERHAN AVE

430 Nepperhan Ave | Yonkers, NY 10701



Hernan Prohaszka

203.448.8166 hprohaszka@lpc.com Thomas Ashforth

203.253.7247 com tashforth@lpc.com Lincoln