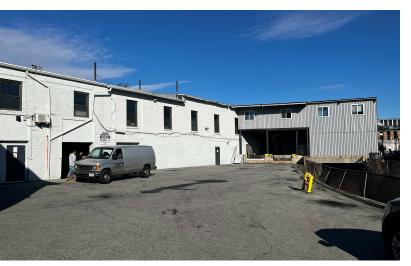

#### **Property Overview**

430 Nepperhan Ave is a two story multi-tenant industrial building that was purchased from the Carvel Ice Cream family over 20 years ago. It has been very well maintained by current ownership and is in above-average condition compared to other warehouses in the surrounding area.

Nepperhan Ave is a major North/South artery in southern Westchester County and is in close proximity to the Bronx, Long Island, NYC and Westchester County. The property is 1.3 miles from the Yonkers train station, 30 minutes to LaGuardia and Westchester airports and 25 miles from northern Westchester and Southern Fairfield County.

#### **Additional Photos**