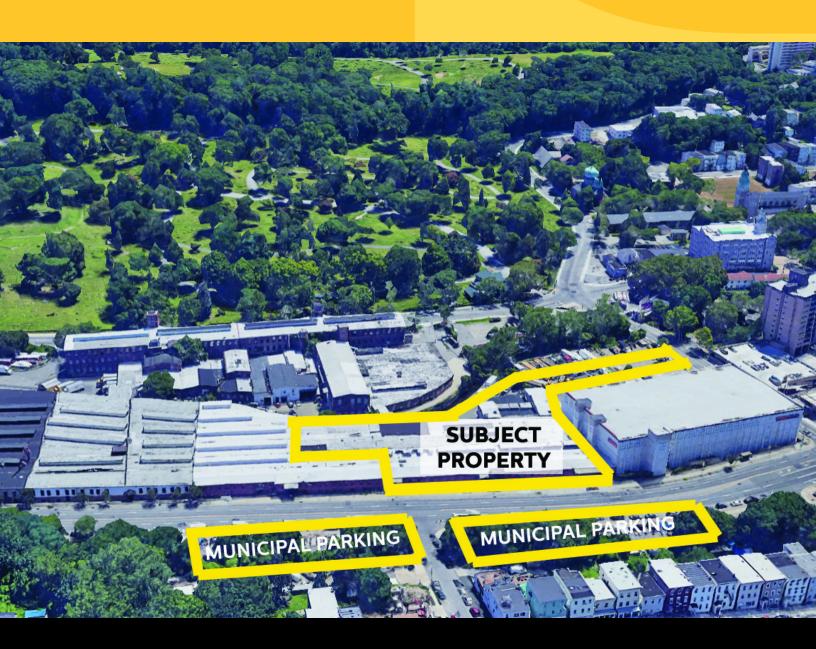

#### **Property Overview**

430 Nepperhan Ave is a two story multi-tenant industrial building that was purchased from the Carvel Ice Cream family over 20 years ago. It has been very well maintained by current ownership and is in above-average condition compared to other warehouses in the surrounding area.

Nepperhan Ave is a major North/South artery in southern Westchester County and is in close proximity to the Bronx, Long Island, NYC and Westchester County. The property is 1.3 miles from the Yonkers train station, 30 minutes to LaGuardia and Westchester airports and 25 miles from northern Westchester and Southern Fairfield County.

#### **Property Highlights**

- 4" reinforced concrete floors for heavy floor-loads
- +/- 16,000 SF rear fenced yard
- 11 front and rear loading doors (4 dock-high / 7 street)
- Ceiling heights ranging from 8.5' to 14' clear
- Easy access to major highways: Saw Mill River, Cross County, I-87, Hutchinson River & I-95
- Large lot with rear parking / loading and ingress / egress off Ashburton Avenue
- Currently leased to 19 tenants at below market rents on short term with no renewal options
- Upside to renew tenants long term to market rents or vacate tenants for owner /user