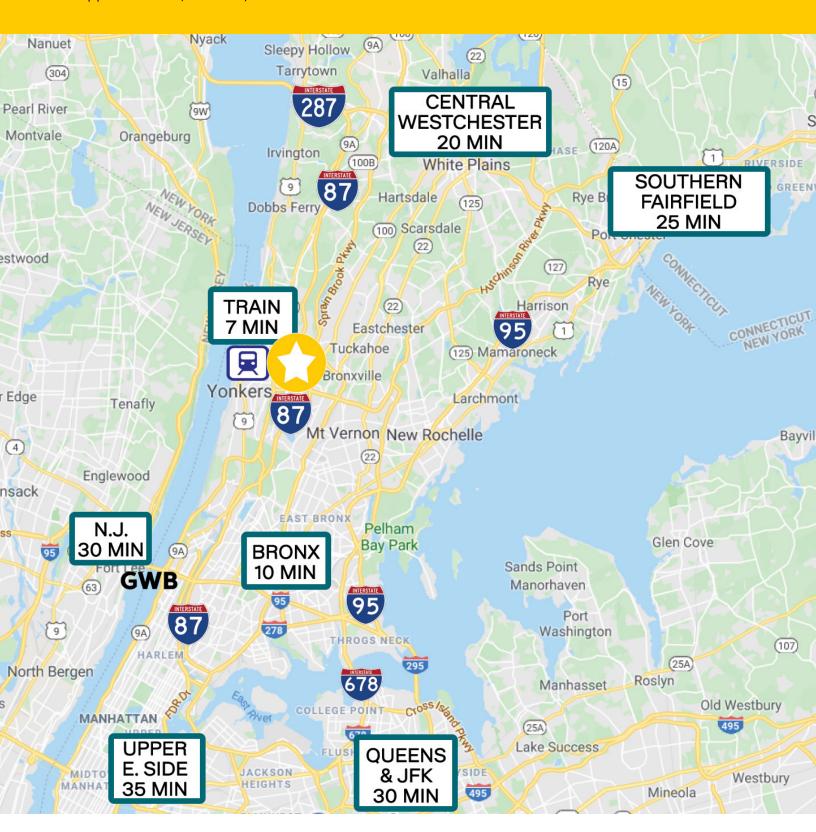

Nepperhan Ave is a major North/South artery in southern Westchester County and is in close proximity to the Bronx, Long Island, NYC and Westchester County. The property is 1.3 miles from the Yonkers train station, 30 minutes to LaGuardia and Westchester airports and 25 miles from northern Westchester and Southern Fairfield County.