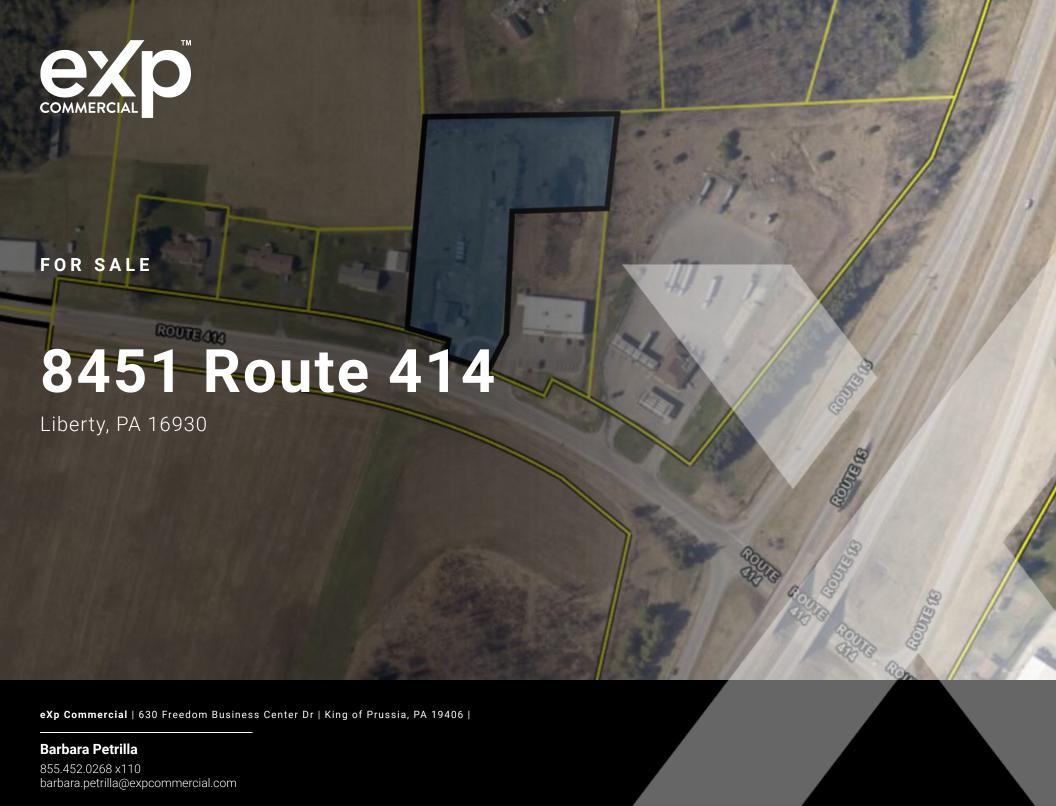

Liberty, PA 16930

#### **PROPERTY OVERVIEW**

Take advantage of this commercial development and/or investment opportunity. Located off of the main Highway 15 next to the brand new Dollar General and Exxon Gas Station. Has utilities brought to site (electric and sewer).

#### **PROPERTY HIGHLIGHTS**

- No Specific Zoning Residential and Commercial Allowed
- Utilities Brought to Site
- Development Opportunity
- · Located next to the new Dollar General
- High Visibility Location & Busy Intersection