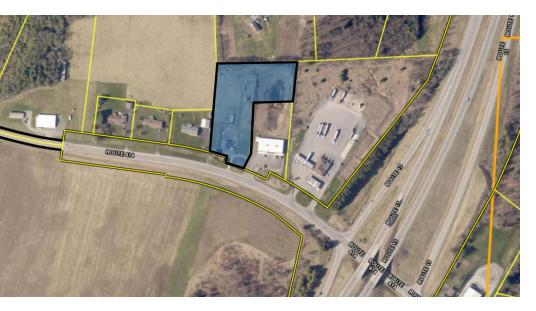

#### **PROPERTY OVERVIEW**

Take advantage of this commercial development and/or investment opportunity. Located off of the main Highway 15 next to the brand new Dollar General and Exxon Gas Station. Has utilities brought to site (electric and sewer).

#### **PROPERTY HIGHLIGHTS**

- No Specific Zoning Residential and Commercial Allowed
- Utilities Brought to Site
- Development Opportunity
- · Located next to the new Dollar General
- High Visibility Location & Busy Intersection