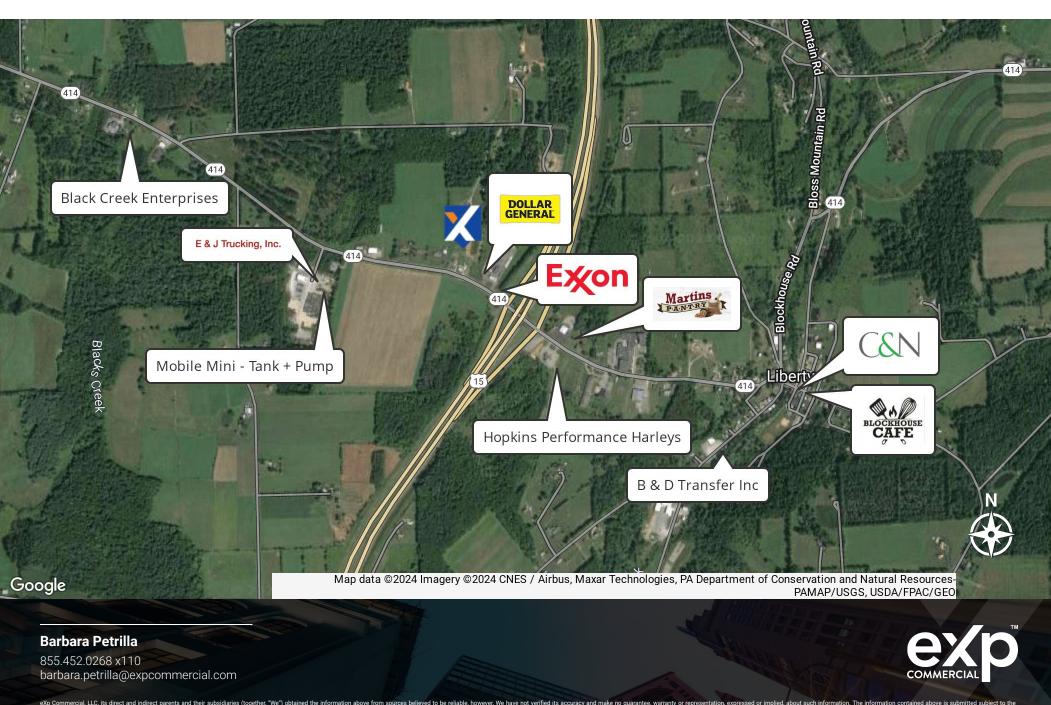

#### **PROPERTY OVERVIEW**

Take advantage of this commercial development and/or investment opportunity. Located off of the main Highway 15 next to the brand new Dollar General and Exxon Gas Station. Has utilities brought to site (electric and sewer).

#### **PROPERTY HIGHLIGHTS**

- No Specific Zoning Residential and Commercial Allowed
- Utilities Brought to Site
- Development Opportunity
- · Located next to the new Dollar General
- High Visibility Location & Busy Intersection