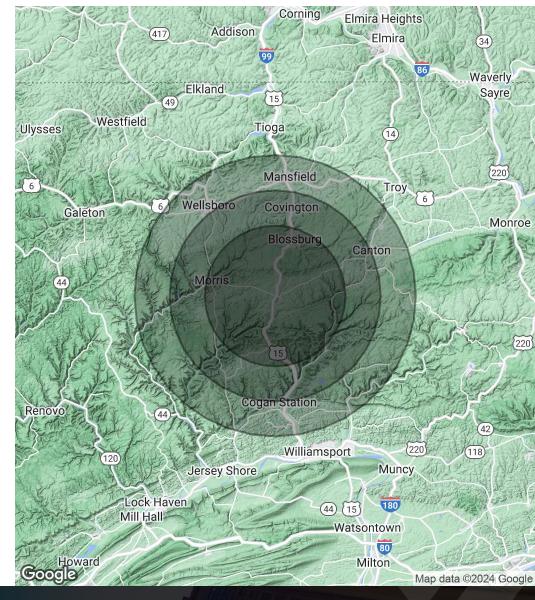

Liberty, PA 16930

| POPULATION           | 10 MILES | 15 MILES | 20 MILES |
|----------------------|----------|----------|----------|
| Total Population     | 6,428    | 15,464   | 41,777   |
| Average Age          | 41.3     | 44.6     | 45.4     |
| Average Age (Male)   | 39.4     | 42.9     | 44.0     |
| Average Age (Female) | 42.4     | 45.2     | 46.3     |
| HOUSEHOLDS & INCOME  | 10 MILES | 15 MILES | 20 MILES |

| HOUSEHOLDS & INCOME | 10 MILES  | 15 MILES  | 20 MILES  |
|---------------------|-----------|-----------|-----------|
| Total Households    | 3,527     | 8,598     | 22,523    |
| # of Persons per HH | 1.8       | 1.8       | 1.9       |
| Average HH Income   | \$50,493  | \$49,936  | \$51,634  |
| Average House Value | \$155,276 | \$159,236 | \$170,982 |