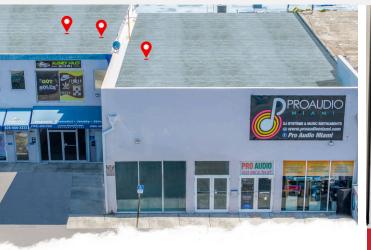

## 1837 NW 20 ST MIAMI FL 33142

2,755 SQFT RENOVATED RETAIL SPACE

Open your business on Miami's vibrant Nw 20th ST Allapattah. This retail building in the heart of Allapattah offers a freestanding 2,755sf building with parking, well suited for a multitude of uses such as retail store, medical, lounge, office, etc. Site is located in Allapattah, a bustling neighborhood with a strong business community and employment, a great local working population, and quick access to urban core neighborhoods such as downtown, Brickell, etc; other important hubs such as the airport, civic center, and more; as well as quick access to major highways such as I-95, 826/Dolphin Expressway, and more.