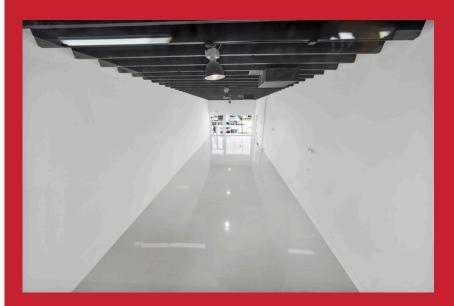

## 1837 NW 20 ST MIAMI FL 33142

2,755 SQFT RENOVATED RETAIL SPACE

Open your business on Miami's vibrant Nw 20th ST Allapattah. This retail building in the heart of Allapattah offers a freestanding 2,755sf building with parking, well suited for a multitude of uses such as retail store, medical, lounge, office, etc. Site is located in Allapattah, a bustling neighborhood with a strong business community and employment, a great local working population, and quick access to urban core neighborhoods such as downtown, Brickell, etc; other important hubs such as the airport, civic center, and more; as well as quick access to major highways such as I-95, 826/Dolphin Expressway, and more.

## **LEASE PRICE: \$7,500 Monthly**

Building Size: 2,755 Sqft

- 20,000 Daily Traffic Count
- 6+ Parking Spaces
- Signage Available

ALESSANDRO LIMA C: 305.281.4469 E: AML@FAUSTOCOMMERCIAL.COM