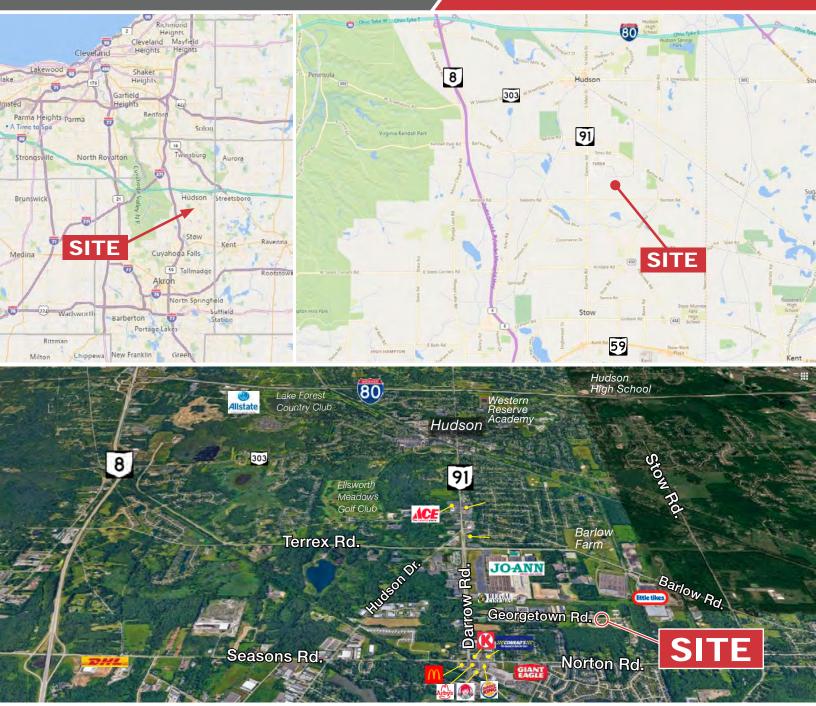

#### **Property Features**

- Available space: 10,000 SF
- 1st floor & 2nd floor availability
- Divisible by 2,500 SF (approximate)
- Situated on 5 acres providing an abundance of land for expansion
- Parking: 70 surface spaces
- Easily accessible from I-80 OH Turnpike
  & Darrow Rd.
- Major renovations over the last 6 months: new carpet, lighting, and exterior
- Hudson Gig
- Main electrical: 200 Amp
- Central fire alarm