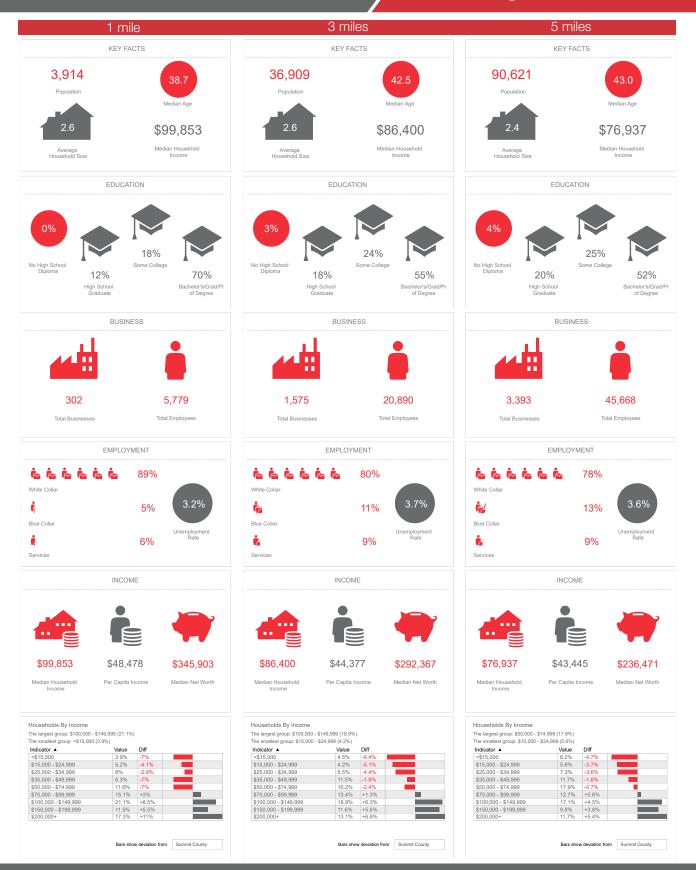

### Floor Plans

Lower Level

5,000 TOTAL RSF

| Demographics       | 1 Mile                             | 3 Miles   | 5 Miles   |
|--------------------|------------------------------------|-----------|-----------|
| Population:        | 3,914                              | 36,909    | 90,621    |
| Median Age:        | 38.7                               | 42.5      | 43        |
| Average HH Income: | \$127,283                          | \$117,304 | \$119,808 |
| Traffic Count:     | 19,980 CPD Darrow Rd. @ Norton Rd. |           |           |