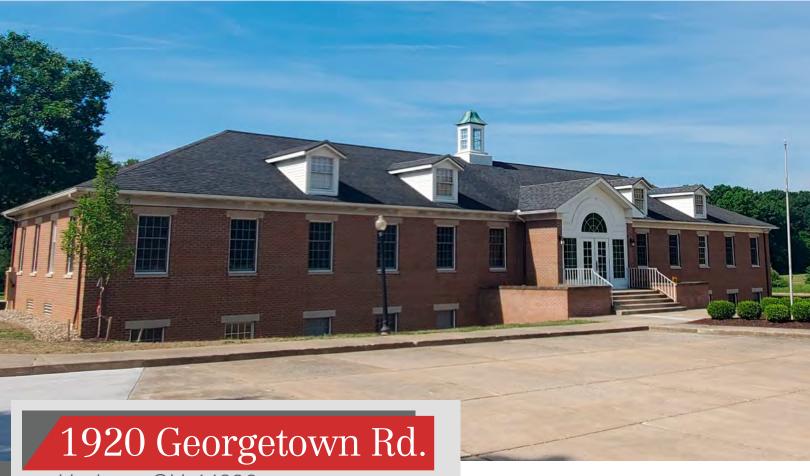

# For Sale or Lease Executive Office Building

Hudson, OH 44236

#### **Property Features**

- Available space: 10,000 SF
- 1st floor & 2nd floor availability
- Divisible by 2,500 SF (approximate)
- Situated on 5 acres providing an abundance of land for expansion
- Parking: 70 surface spaces
- Easily accessible from I-80 OH Turnpike
  & Darrow Rd.
- Major renovations over the last 6 months: new carpet, lighting, and exterior
- Hudson Gig
- Main electrical: 200 Amp
- Central fire alarm