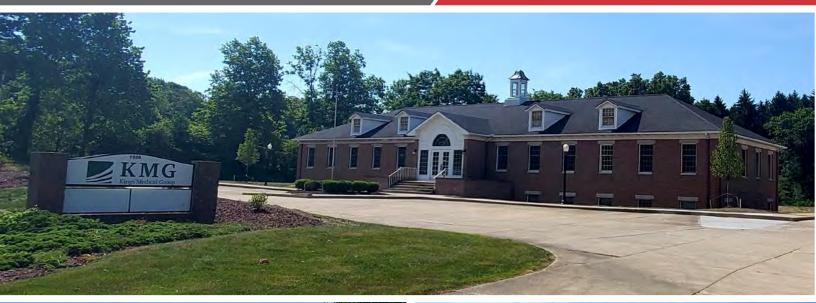

# For Sale or Lease Executive Office Building

Hudson, OH 44236

#### **Property Features**

- Available space: 10,000 SF
- 1st floor & 2nd floor availability
- Divisible by 2,500 SF (approximate)
- Situated on 5 acres providing an abundance of land for expansion
- Parking: 70 surface spaces
- Easily accessible from I-80 OH Turnpike
  & Darrow Rd.
- Major renovations over the last 6 months: new carpet, lighting, and exterior
- Hudson Gig
- Main electrical: 200 Amp
- Central fire alarm