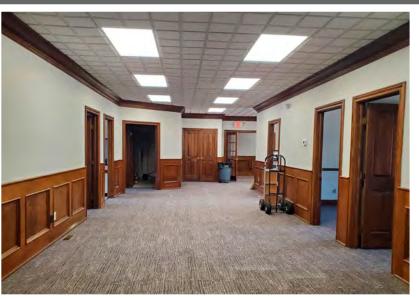

#### **Property Features**

- Available space: 10,000 SF
- 1st floor & 2nd floor availability
- Divisible by 2,500 SF (approximate)
- Situated on 5 acres providing an abundance of land for expansion
- Parking: 70 surface spaces
- Easily accessible from I-80 OH Turnpike
  & Darrow Rd.
- Major renovations over the last 6 months: new carpet, lighting, and exterior
- Hudson Gig
- Main electrical: 200 Amp
- Central fire alarm