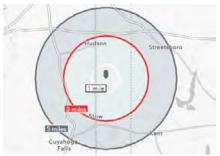

### Floor Plans

Lower Level

5,000 TOTAL RSF

| Demographics       | 1 Mile                             | 3 Miles   | 5 Miles   |
|--------------------|------------------------------------|-----------|-----------|
| Population:        | 3,914                              | 36,909    | 90,621    |
| Median Age:        | 38.7                               | 42.5      | 43        |
| Average HH Income: | \$127,283                          | \$117,304 | \$119,808 |
| Traffic Count:     | 19,980 CPD Darrow Rd. @ Norton Rd. |           |           |