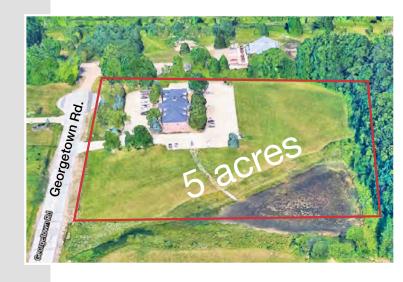

#### **Property Features**

- Available space: 10,000 SF
- 1st floor & 2nd floor availability
- Divisible by 2,500 SF (approximate)
- Situated on 5 acres providing an abundance of land for expansion
- Parking: 70 surface spaces
- Easily accessible from I-80 OH Turnpike
  & Darrow Rd.
- Major renovations over the last 6 months: new carpet, lighting, and exterior
- Hudson Gig
- Main electrical: 200 Amp
- Central fire alarm