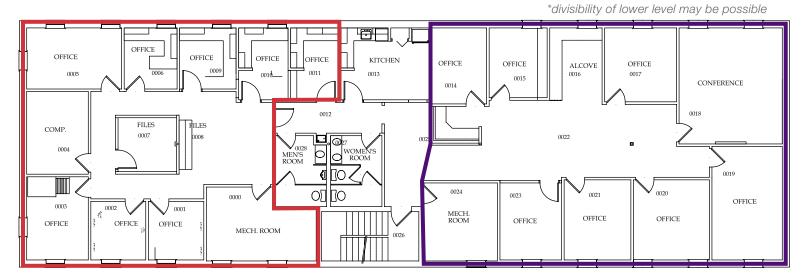

### Floor Plans

Lower Level

5,000 TOTAL RSF

| Demographics       | 1 Mile                             | 3 Miles   | 5 Miles   |
|--------------------|------------------------------------|-----------|-----------|
| Population:        | 3,914                              | 36,909    | 90,621    |
| Median Age:        | 38.7                               | 42.5      | 43        |
| Average HH Income: | \$127,283                          | \$117,304 | \$119,808 |
| Traffic Count:     | 19,980 CPD Darrow Rd. @ Norton Rd. |           |           |