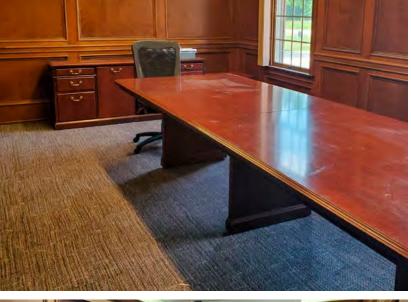

#### **Property Features**

- Available space: 10,000 SF
- 1st floor & 2nd floor availability
- Divisible by 2,500 SF (approximate)
- Situated on 5 acres providing an abundance of land for expansion
- Parking: 70 surface spaces
- Easily accessible from I-80 OH Turnpike
  & Darrow Rd.
- Major renovations over the last 6 months: new carpet, lighting, and exterior
- Hudson Gig
- Main electrical: 200 Amp
- Central fire alarm