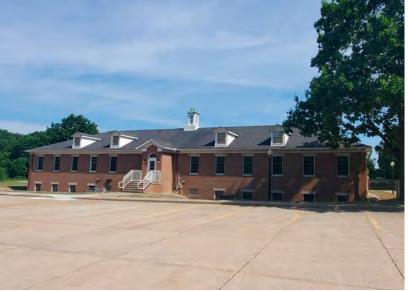

#### **Property Features**

- Available space: 10,000 SF
- 1st floor & 2nd floor availability
- Divisible by 2,500 SF (approximate)
- Situated on 5 acres providing an abundance of land for expansion
- Parking: 70 surface spaces
- Easily accessible from I-80 OH Turnpike
  & Darrow Rd.
- Major renovations over the last 6 months: new carpet, lighting, and exterior
- Hudson Gig
- Main electrical: 200 Amp
- Central fire alarm