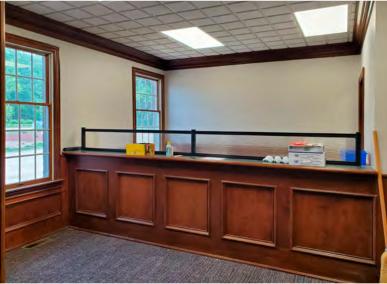

#### **Property Features**

- Available space: 10,000 SF
- 1st floor & 2nd floor availability
- Divisible by 2,500 SF (approximate)
- Situated on 5 acres providing an abundance of land for expansion
- Parking: 70 surface spaces
- Easily accessible from I-80 OH Turnpike
  & Darrow Rd.
- Major renovations over the last 6 months: new carpet, lighting, and exterior
- Hudson Gig
- Main electrical: 200 Amp
- Central fire alarm