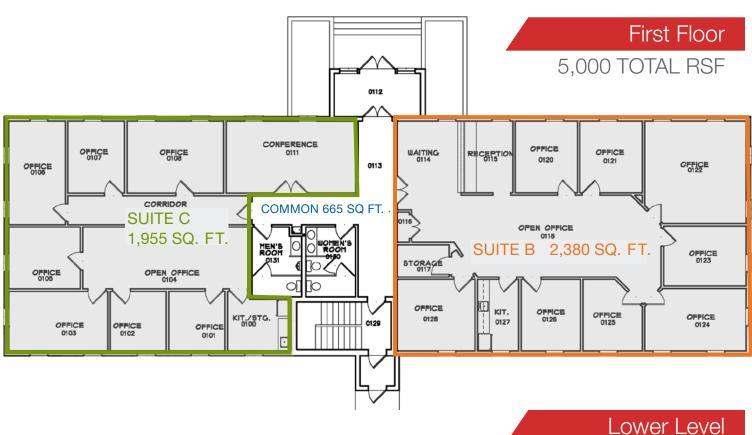

### Floor Plans

Lower Level

5,000 TOTAL RSF

| Demographics       | 1 Mile                             | 3 Miles   | 5 Miles   |
|--------------------|------------------------------------|-----------|-----------|
| Population:        | 3,914                              | 36,909    | 90,621    |
| Median Age:        | 38.7                               | 42.5      | 43        |
| Average HH Income: | \$127,283                          | \$117,304 | \$119,808 |
| Traffic Count:     | 19,980 CPD Darrow Rd. @ Norton Rd. |           |           |